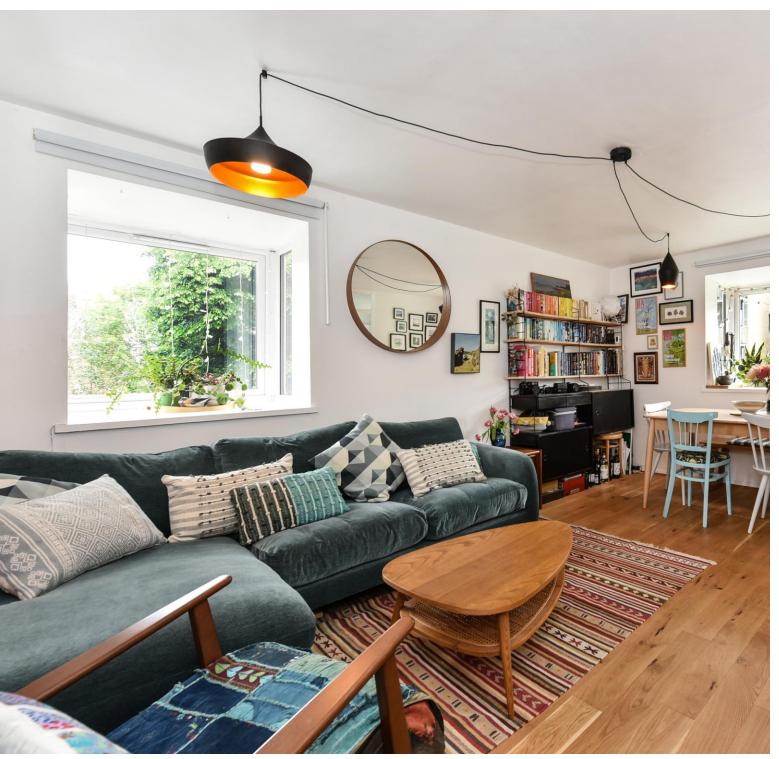

The apartment has a clean, simple layout, with all rooms leading off a central hallway. It's easy to make your own and feels practical and well thought out, with good built in storage to keep things organised. Whether you're working from home, entertaining friends, or just enjoying a quiet night in, the space is versatile and comfortable.