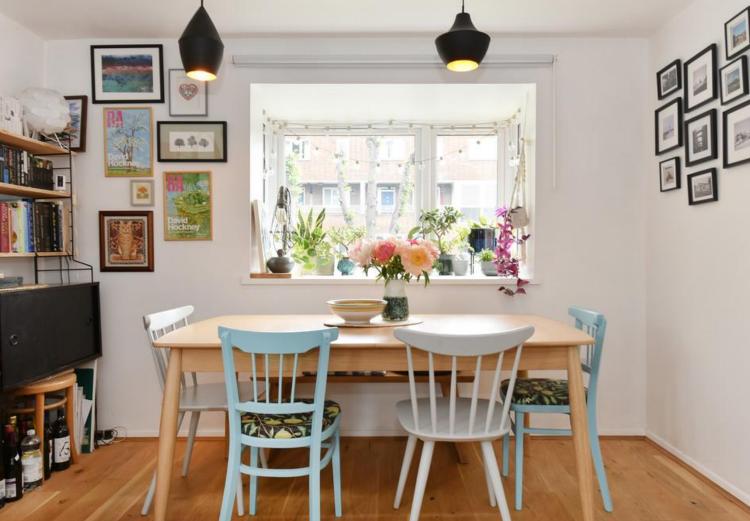

The apartment has a clean, simple layout, with all rooms leading off a central hallway. It's easy to make your own and feels practical and well thought out, with good built in storage to keep things organised. Whether you're working from home, entertaining friends, or just enjoying a quiet night in, the space is versatile and comfortable.