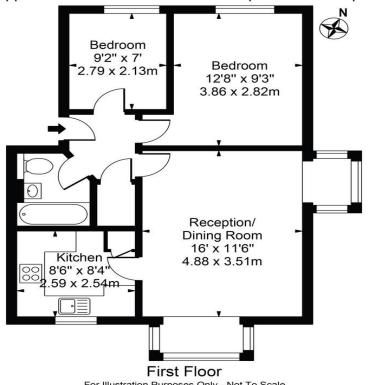

£0

**Council Tax Band** 

Regency Court

Approx. Gross Internal Area 586 Sq Ft - 54.44 Sq M

For Illustration Purposes Only - Not To Scale

This floor plan should be used as a general outline for guidance only and does not constitute in whole or in part an offer or contract.