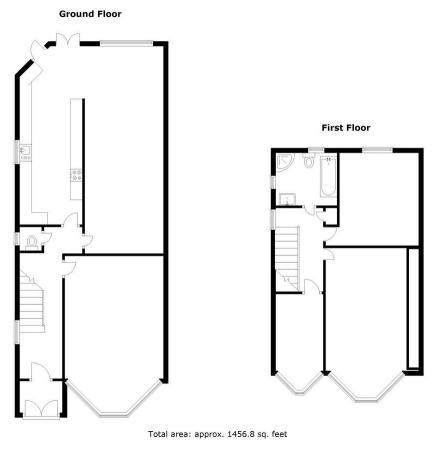

**Beechwood Gardens, Clayhall, IG5** 

Extended Family Home Located On 'Woods' Estate 3 Double Bedrooms Modern Galley Style Kitchen Two Reception Rooms Family Bathroom Large Rear Garden Downstairs WC Off Street Parking Extended Garage

The ground floor comprises of two spacious reception rooms that provide versatile areas for both relaxing and entertaining, a modern, galley style kitchen and a toilet which complements the main family bathroom which is found just up the stairs. The rear of the house has been extended to provide further living space. The large private garden is perfect for children, gardening enthusiasts, or summer gatherings. Additional features include off-street parking and proximity to excellent schools, shops, and transport links, making this an ideal choice for families looking to settle in a vibrant and well-connected community.