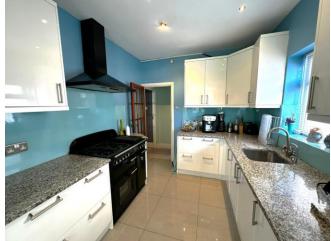

The ground floor comprises of two spacious reception rooms that provide versatile areas for both relaxing and entertaining, a modern, galley style kitchen and a toilet which complements the main family bathroom which is found just up the stairs. The rear of the house has been extended to provide further living space. The large private garden is perfect for children, gardening enthusiasts, or summer gatherings. Additional features include off-street parking and proximity to excellent schools, shops, and transport links, making this an ideal choice for families looking to settle in a vibrant and well-connected community.