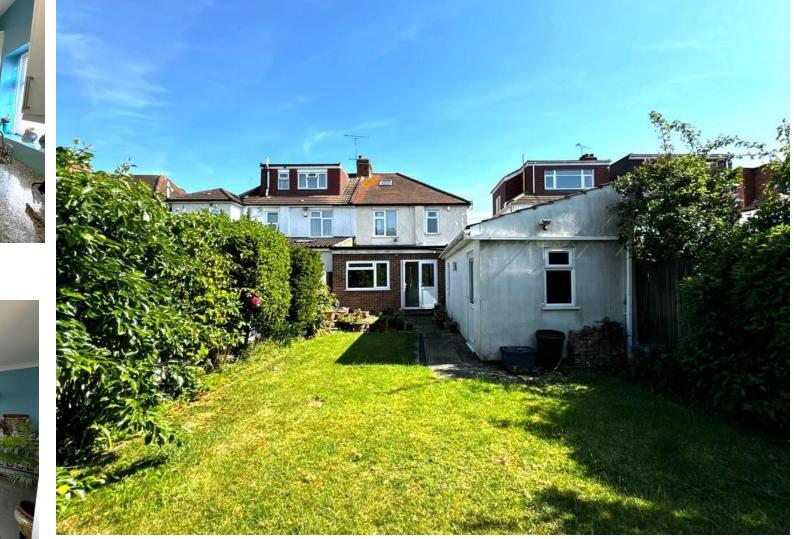

The ground floor comprises of two spacious reception rooms that provide versatile areas for both relaxing and entertaining, a modern, galley style kitchen and a toilet which complements the main family bathroom which is found just up the stairs. The rear of the house has been extended to provide further living space. The large private garden is perfect for children, gardening enthusiasts, or summer gatherings. Additional features include off-street parking and proximity to excellent schools, shops, and transport links, making this an ideal choice for families looking to settle in a vibrant and well-connected community.