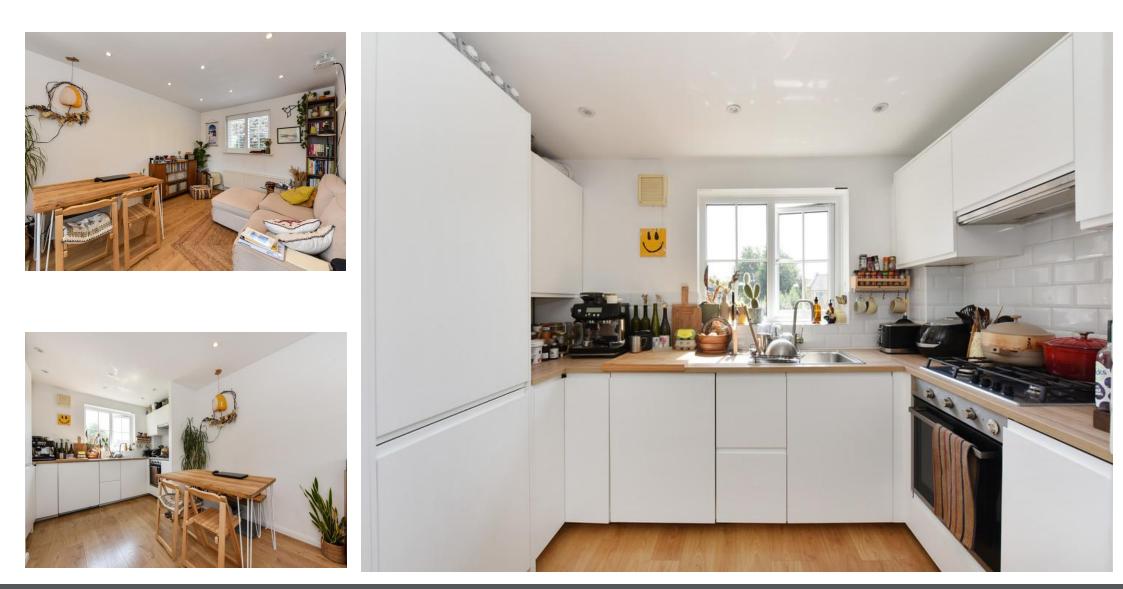

## Speldhurst Road, Hackney

Asking Price Of £450,000

Gated Development Allocated Secure Parking Bay Newly Fitted Double Glazing Two Bedrooms First Floor Very Quiet Road Chain Free

Tucked away in a sleek gated development just a stone's throw from the ever-charming Victoria Park Village, this first floor, two bedroom apartment is the ultimate first time buy or rock solid investment.

Drenched in natural light thanks to its east-west orientation, the space feels fresh, open, and full of energy. The block itself has just had new double glazed windows installed along with a newly installed electric gate offering both peace of mind and secure access to your allocated parking bay, a rare perk in this part of town.

Step outside and you're instantly plugged into Hackney's coolest corners. From the indie boutiques and brunch spots of the Vi llage, to the buzzing bars and microbreweries of Hackney Wick, and the vibrant scene along Hackney Central's high street, it's all on your doorstep.