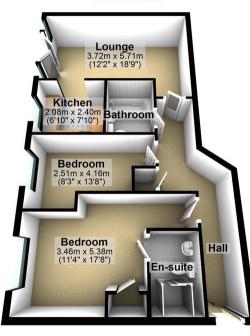

Bathroom Large Lounge Modern Kitchen Entryphone System Communal Gardens Chain Free Ideal First Time Purchase Or Buy To Let Allocated Parking Space





\*\* CALLING ALL FIRST TIME BUYERS OR INVESTORS - CHAIN FREE PROPERTY \*\* Located within this modern purpose built block is this two bedroom ground floor flat, which is being offered for sale chain free. The property offers en-suite facilities as well as an additional bathroom, a good size lounge with French doors leading to communal gardens together with a modern kitchen. The block offers a security entry phone system, and secure allocated parking facilities. We are informed that the property has a 108 year lease, service charge of £2400 per annum, and ground rent of £200 per annum. EPC rating C, Council Tax Band C.



**Ground Floor** 





Service/Maintenance Charge £2,400 **Ground Rent** £200 **Council Tax Band** 

С

PLEASE NO TE: These particulars are prepared as a general guide in accordance with the Property Misdescriptions Act (1991) and are not intended to constitute part of an offer or contract. Whilst every effort has been made to ensure their accuracy, no responsibility is taken for error. Appliances and fittings have not been tested. All measurements shown are estimates only and should not be relied upon for the purchase of carpets or any other fixtures or fittings.

Total area: approx. 64.2 sq. metres (691.0 sq. feet)

## Please contact our office at

213 Victoria Park Road London, E9 7HD 020 8985 5800

sovereign-house.com vicparksales@sovereign-house.com





Tel: 020 8985 5800

@sovereignhouse



FLOOR

PLA