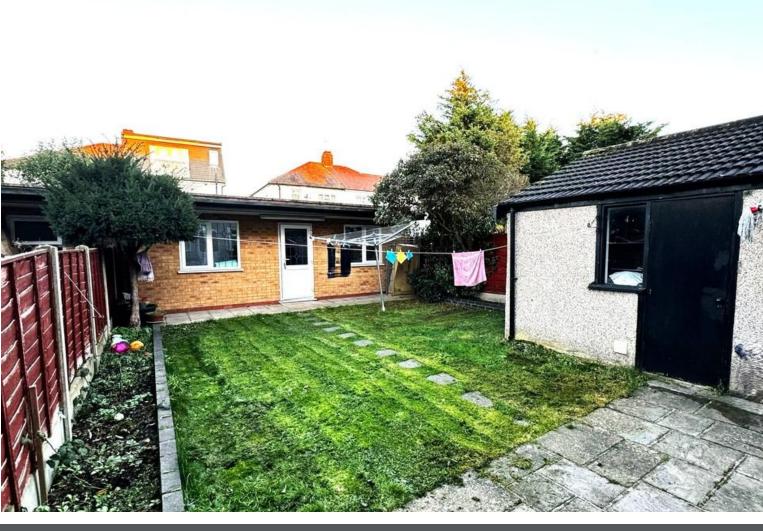

Located within this popular residential turning off Longwood Gardens is this extended and well presented family home which offers excellent size living accommodation throughout. The property currently offers four double bedrooms, en-suite facilities plus a family bathroom. The ground floor consists of a through lounge, extended kitchen and a WC. Externally, you will find the rear garden, which is mostly laid to lawn with a brick built outhouse, a garage and the front provides off street parking. This property is situated within the Beal High School Catchment area. Smith built properties such as this are always in demand therefore contact us today on 0208 220 1500 in order to arrange your internal viewing.