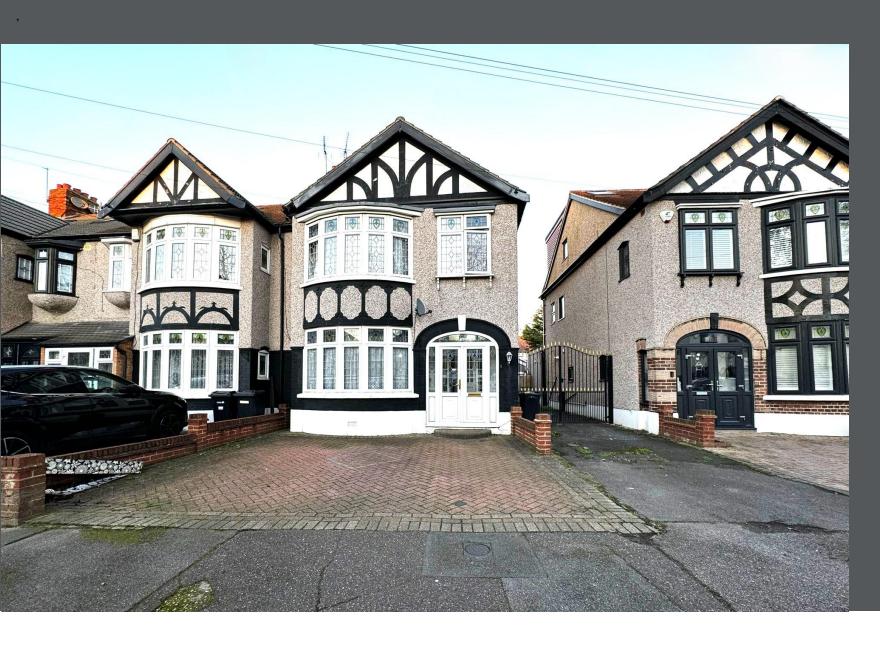

Queenborough Gardens, Gants Hill, IG2

Offers In Excess Of £750,000

Four Double Bedrooms
En-Suite & Family Bathroom
Through Lounge
Rear Reception
Kitchen/ Diner
Ground Floor WC
Outhouse To Rear
Off Street Parking
Beal High School Catchment Area
Garage
CHAIN FREE

Located within this popular residential turning off Longwood Gardens is this extended and well presented family home which offers excellent size living accommodation throughout. The property currently offers four double bedrooms, en-suite facilities plus a family bathroom. The ground floor consists of a through lounge, extended kitchen and a WC. Externally, you will find the rear garden, which is mostly laid to lawn with a brick built outhouse, a garage and the front provides off street parking. This property is situated within the Beal High School Catchment area. Smith built properties such as this are always in demand therefore contact us today on 0208 220 1500 in order to arrange your internal viewing.