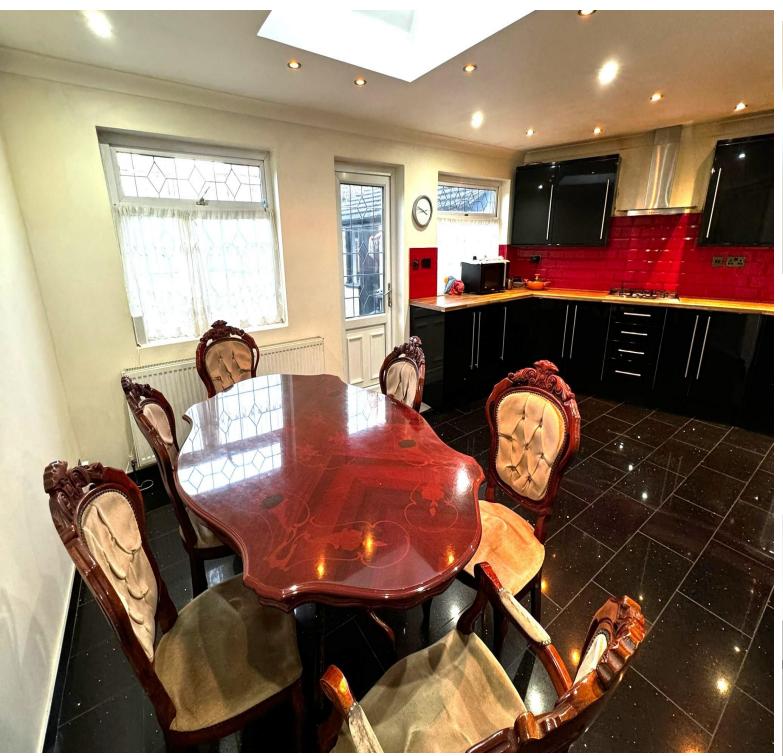

Queenborough Gardens, Gants Hill, IG2

Offers In Excess Of £750,000

Four Double Bedrooms
En-Suite & Family Bathroom
Through Lounge
Rear Reception
Kitchen/ Diner
Ground Floor WC
Outhouse To Rear
Off Street Parking
Beal High School Catchment Area
Garage
CHAIN FREE

Located within this popular residential turning off Longwood Gardens is this extended and well presented family home which offers excellent size living accommodation throughout. The property currently offers four double bedrooms, en-suite facilities plus a family bathroom. The ground floor consists of a through lounge, extended kitchen and a WC. Externally, you will find the rear garden, which is mostly laid to lawn with a brick built outhouse, a garage and the front provides off street parking. This property is situated within the Beal High School Catchment area. Smith built properties such as this are always in demand therefore contact us today on 0208 220 1500 in order to arrange your internal viewing.