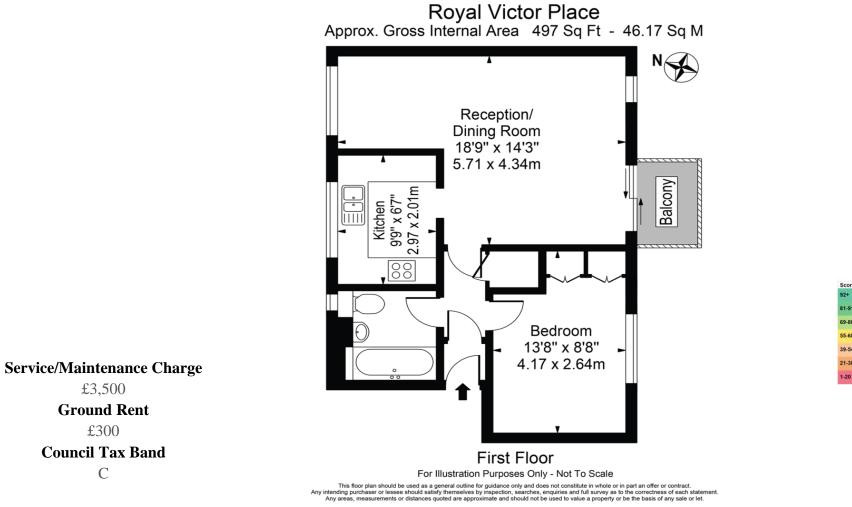

The development comprises a mix of property from 1 bed apartments through to 4 bedroom houses all on the water's edge. Built circa 1990 these properties all come with a share of the freehold, have allocated parking bays, further secure bike stores and some attractive communal grounds.