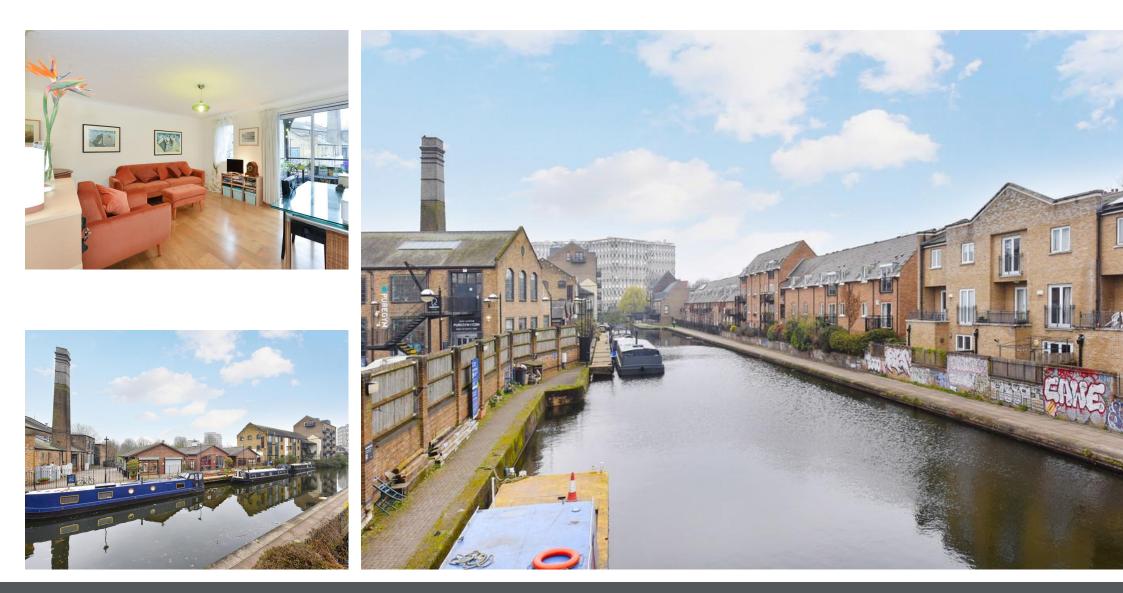

Royal Victor Place (off of Old Ford Road E3 555)

Offers In Excess Of £485,000

- Gated community
- Delightful urban oasis where you can watch boats, NOT cars.
- South-facing balcony and dual aspect views.
- Fabulous views over Hertford Union Canal and beyond
- Situated within an attractive conservation area

Royal Victor place is a secure gated community occupying an absolutely A1 piece on London land as it has Victoria Park directly opposite the northern entrance and to the south you overlook the Hertford Union Canal from your private South facing balcony, home to a variety of wildlife in this urban oasis.

The development comprises a mix of property from 1 bed apartments through to 4 bedroom houses all on the water's edge. Built circa 1990 these properties all come with a share of the freehold, have allocated parking bays, further secure bike stores and some attractive communal grounds.