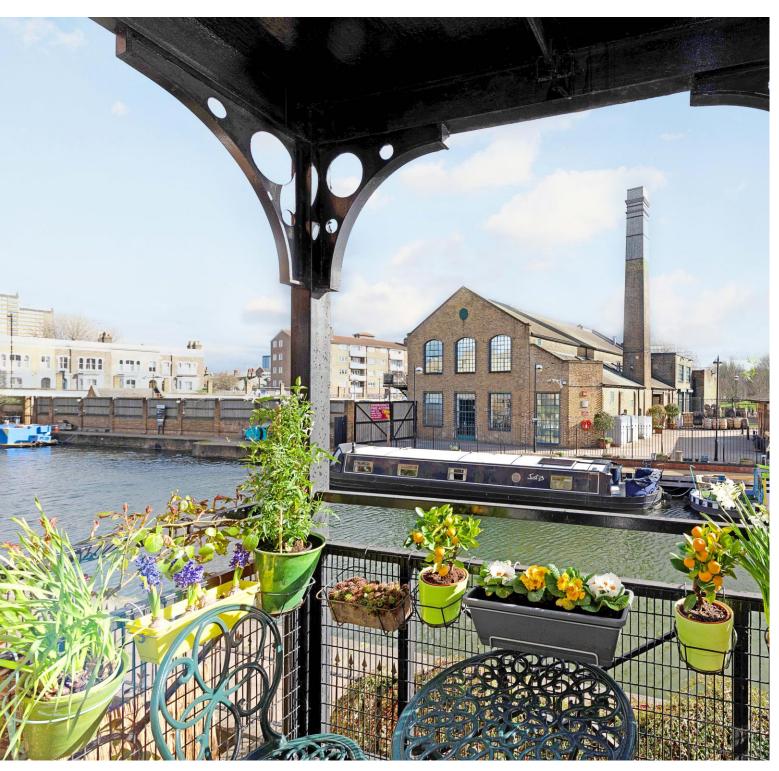

Royal Victor Place (off of Old Ford Road E3 555)

Offers In Excess Of £485,000

- Gated community
- Delightful urban oasis where you can watch boats, NOT cars.
- South-facing balcony and dual aspect views.
- Fabulous views over Hertford Union Canal and beyond
- Situated within an attractive conservation area

Royal Victor place is a secure gated community occupying an absolutely A1 piece on London land as it has Victoria Park directly opposite the northern entrance and to the south you overlook the Hertford Union Canal from your private South facing balcony, home to a variety of wildlife in this urban oasis.