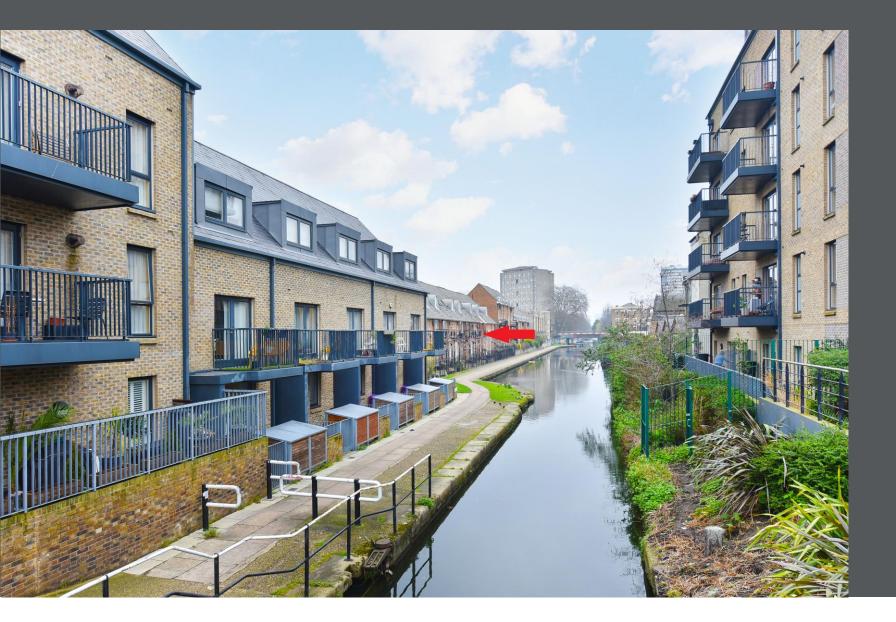

Royal Victor Place (off of Old Ford Road E3 555)

Offers In Excess Of £485,000

- Gated community
- Delightful urban oasis where you can watch boats, NOT cars.
- South-facing balcony and dual aspect views.
- Fabulous views over Hertford Union Canal and beyond
- Situated within an attractive conservation area

Royal Victor place is a secure gated community occupying an absolutely A1 piece on London land as it has Victoria Park directly opposite the northern entrance and to the south you overlook the Hertford Union Canal from your private South facing balcony, home to a variety of wildlife in this urban oasis.

The development comprises a mix of property from 1 bed apartments through to 4 bedroom houses all on the water's edge. Built circa 1990 these properties all come with a share of the freehold, have allocated parking bays, further secure bike stores and some attractive communal grounds.