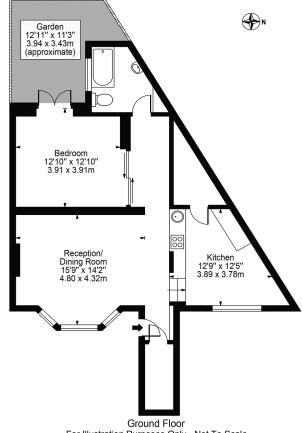

THE APARTMENT HAS BEEN CAREFULLY RECONFIGURED TO OFFER MAXIMUM LIVING SPACE AND ENJOY AN ABUNDANCE OF NATURAL LIGHT TO FLOW THROUGHOUT THE ENTIRE PROPERTY.

INTERNALLY THE PROPERTY MEASURES IN AT OVER 780 SQ FT AND CONSISTS OF A BAY FRONTED SPACIOUS RECEPTION LEADING ONTO A RAISED KITCHEN/DINER, REAR BEDROOM LEADING TO THE COURTYARD GARDEN, A RECENTLY REFURBISHED CONTEMPORARY BATHROOM AND UNIQUELY A PRIVATE SIDE GATE FROM THE COURTYARD TO THE ADJOINING STREET, A PERFECT ADDITION FOR THOSE CYCLISTS AM ONG YOU.

## **Ground Rent**

£150 **Council Tax Band** 

D

Southborough Road Approx. Gross Internal Area 781 Sq Ft - 72.56 Sq M

For Illustration Purposes Only - Not To Scale This floor plan should be used as a general outline for guidance only and does not constitute in whole or in part an offer or contract.