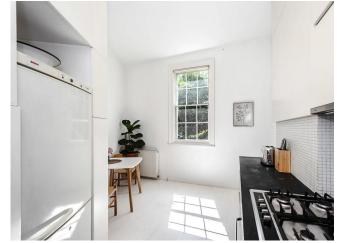

THE APARTMENT HAS BEEN CAREFULLY RECONFIGURED TO OFFER MAXIMUM LIVING SPACE AND ENJOY AN ABUNDANCE OF NATURAL LIGHT TO FLOW THROUGHOUT THE ENTIRE PROPERTY.

INTERNALLY THE PROPERTY MEASURES IN AT OVER 780 SQ FT AND CONSISTS OF A BAY FRONTED SPACIOUS RECEPTION LEADING ONTO A RAISED KITCHEN/DINER, REAR BEDROOM LEADING TO THE COURTYARD GARDEN, A RECENTLY REFURBISHED CONTEMPORARY BATHROOM AND UNIQUELY A PRIVATE SIDE GATE FROM THE COURTYARD TO THE ADJOINING STREET, A PERFECT ADDITION FOR THOSE CYCLISTS AM ONG YOU.