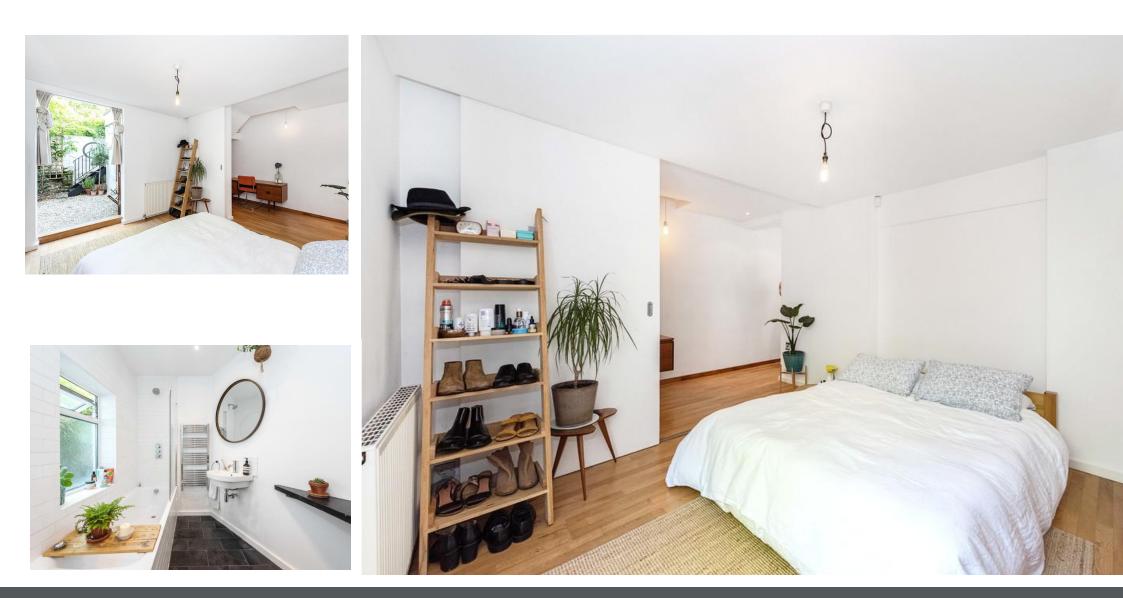

THE APARTMENT HAS BEEN CAREFULLY RECONFIGURED TO OFFER MAXIMUM LIVING SPACE AND ENJOY AN ABUNDANCE OF NATURAL LIGHT TO FLOW THROUGHOUT THE ENTIRE PROPERTY.

INTERNALLY THE PROPERTY MEASURES IN AT OVER 780 SQ FT AND CONSISTS OF A BAY FRONTED SPACIOUS RECEPTION LEADING ONTO A RAISED KITCHEN/DINER, REAR BEDROOM LEADING TO THE COURTYARD GARDEN, A RECENTLY REFURBISHED CONTEMPORARY BATHROOM AND UNIQUELY A PRIVATE SIDE GATE FROM THE COURTYARD TO THE ADJOINING STREET, A PERFECT ADDITION FOR THOSE CYCLISTS AM ONG YOU.