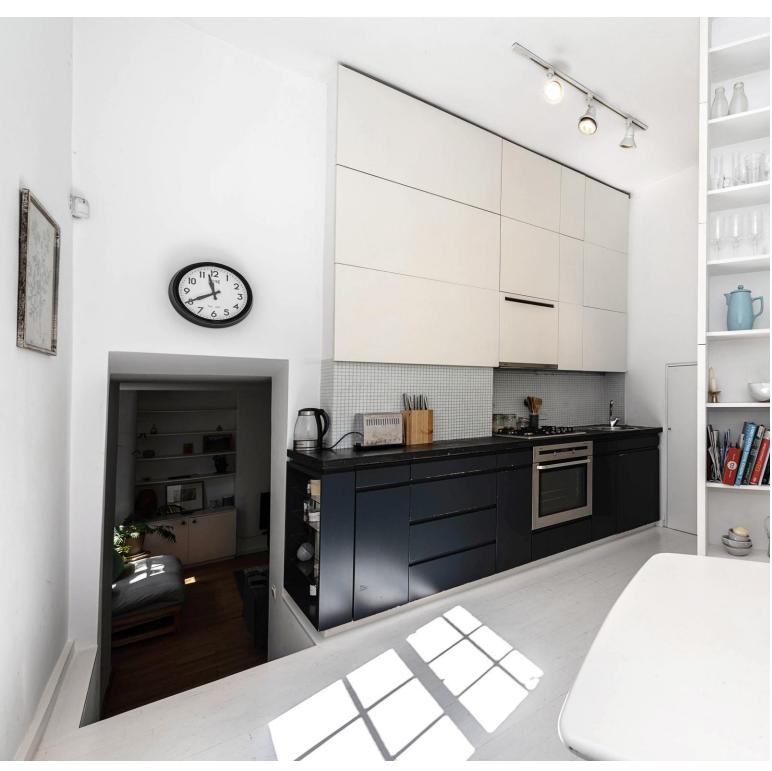

THE APARTMENT HAS BEEN CAREFULLY RECONFIGURED TO OFFER MAXIMUM LIVING SPACE AND ENJOY AN ABUNDANCE OF NATURAL LIGHT TO FLOW THROUGHOUT THE ENTIRE PROPERTY.

INTERNALLY THE PROPERTY MEASURES IN AT OVER 780 SQ FT AND CONSISTS OF A BAY FRONTED SPACIOUS RECEPTION LEADING ONTO A RAISED KITCHEN/DINER, REAR BEDROOM LEADING TO THE COURTYARD GARDEN, A RECENTLY REFURBISHED CONTEMPORARY BATHROOM AND UNIQUELY A PRIVATE SIDE GATE FROM THE COURTYARD TO THE ADJOINING STREET, A PERFECT ADDITION FOR THOSE CYCLISTS AM ONG YOU.