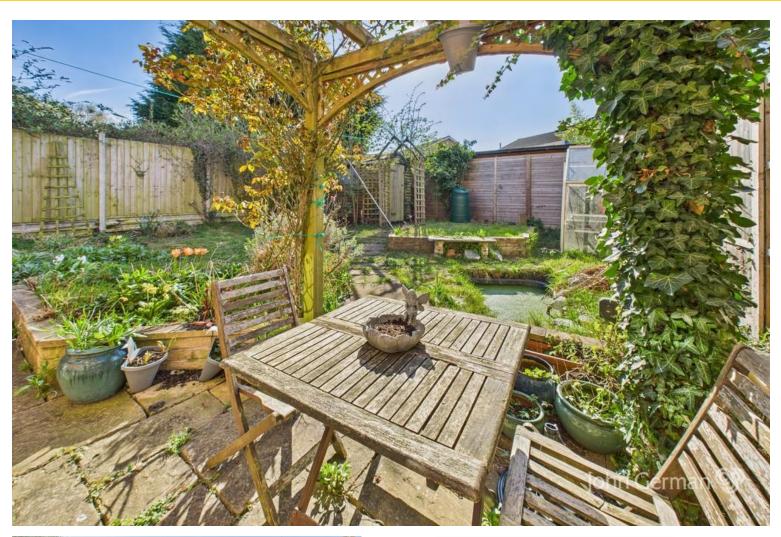

Accommodation comprises; three bedrooms, bathroom, lounge and kitchen/diner.

Externally, the garden is of good size and very private, predominantly laid to lawn with mature borders and patio seating area. The driveway offers tandem parking for two/three vehicles comfortably.