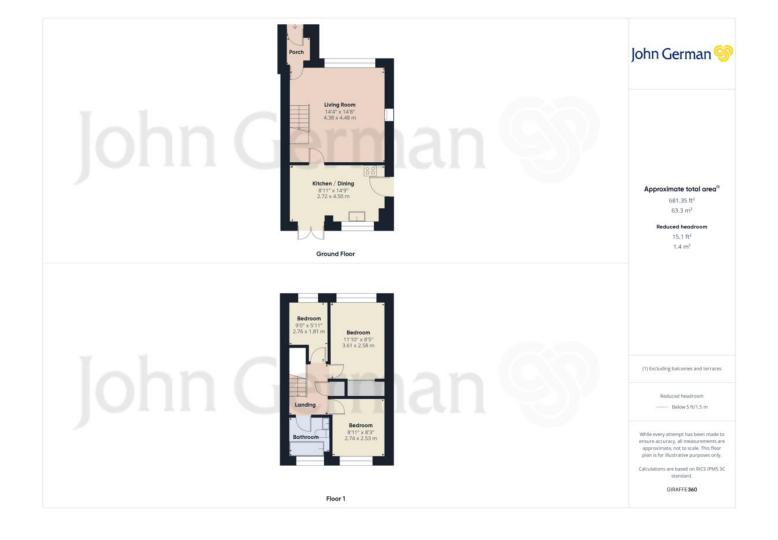

Accommodation comprises; three bedrooms, bathroom, lounge and kitchen/diner.

Externally, the garden is of good size and very private, predominantly laid to lawn with mature borders and patio seating area. The driveway offers tandem parking for two/three vehicles comfortably.