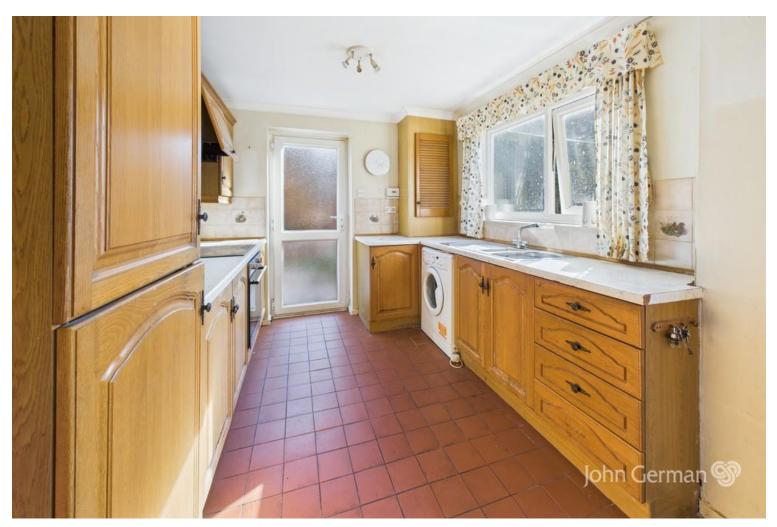

Accommodation comprises; three bedrooms, bathroom, lounge and kitchen/diner.

Externally, the garden is of good size and very private, predominantly laid to lawn with mature borders and patio seating area. The driveway offers tandem parking for two/three vehicles comfortably.