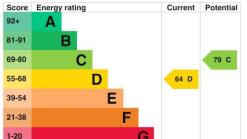

Property construction: Standard

Parking: Driveway
Electricity supply: Mains
Water supply: Mains
Sewerage: Mains
Heating: Gas

(Purchasers are advised to satisfy themselves as to their suitability).

Broadband type: See Ofcom link for speed: https://checker.ofcom.org.uk/