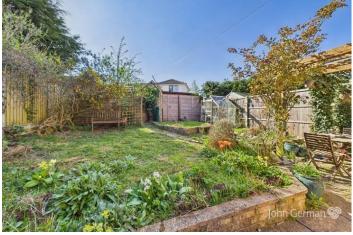

Accommodation comprises; three bedrooms, bathroom, lounge and kitchen/diner.

Externally, the garden is of good size and very private, predominantly laid to lawn with mature borders and patio seating area. The driveway offers tandem parking for two/three vehicles comfortably.