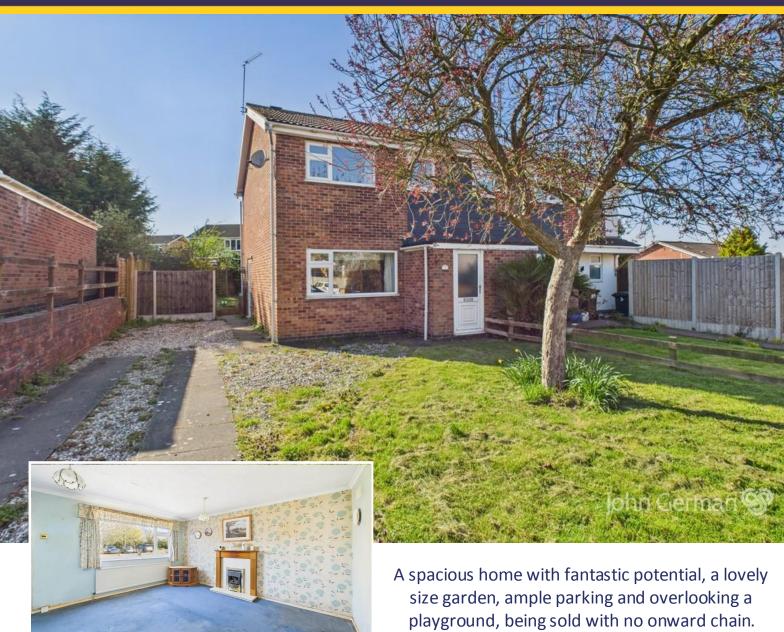

## Blacksmiths Avenue

Shepshed, Loughborough, LE12 9SF

John German 🗐

£200,000

This property would make an ideal purchase for first time buyers, professional couples, small families or investors.

The property is located within close proximity to a wide range of local amenities including (but not limited to); schools, supermarkets shops, boutiques, pubs and restaurant. There are also plenty of green spaces for walking and cycling in the nearby parks.

Accommodation comprises; three bedrooms, bathroom, lounge and kitchen/diner.

Externally, the garden is of good size and very private, predominantly laid to lawn with mature borders and patio seating area. The driveway offers tandem parking for two/three vehicles comfortably.