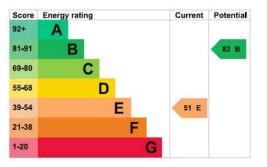

Broadband type: See Ofcom link for speed: https://checker.ofcom.org.uk/
Mobile signal/coverage: See Ofcom link https://checker.ofcom.org.uk/
Local Authority/Tax Band: Charnwood Borough Council / Tax Band D