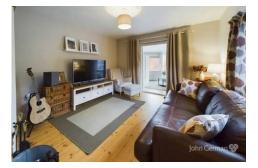

Three further reception rooms are contained within the ground floor, the sitting room and dining room both offer beautiful fireplaces and make for lovely spaces to relax, entertain or work from home. The current owners have properly insulated what was a conservatory to make a lovely garden room, which brings the outdoors in during the summer months and is useable in the winter.