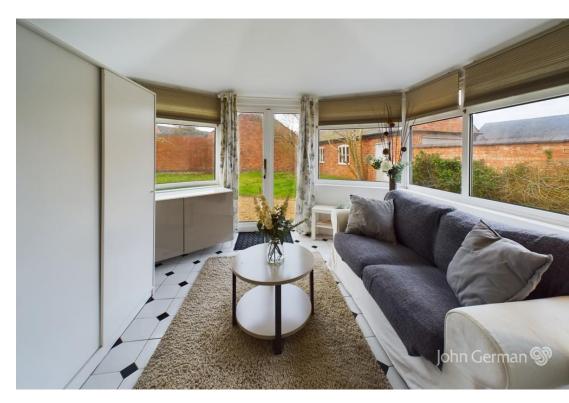

Three further reception rooms are contained within the ground floor, the sitting room and dining room both offer beautiful fireplaces and make for lovely spaces to relax, entertain or work from home. The current owners have properly insulated what was a conservatory to make a lovely garden room, which brings the outdoors in during the summer months and is useable in the winter.