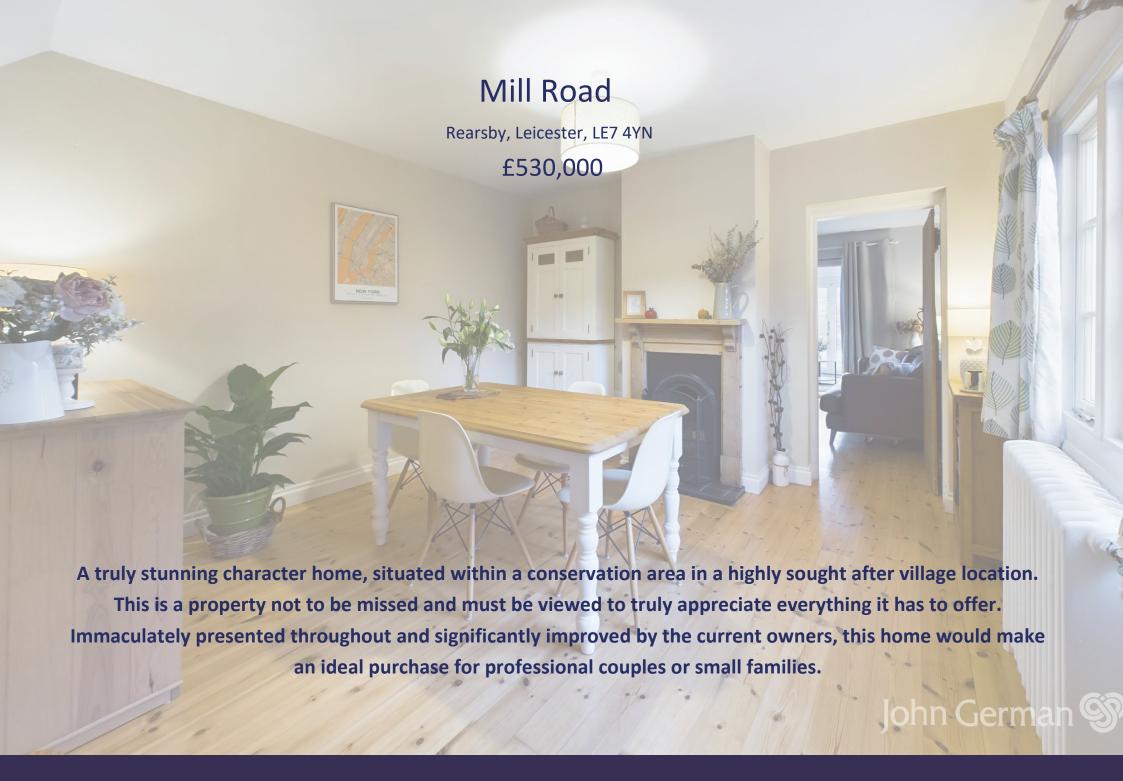

## Mill Road

Rearsby, Leicester, LE7 4YN

Rearsby is a delightful village located within 15 miles of Leicester City Centre and has plentiful amenities including the well regarded St Michael & All Angels Church of England Primary School, Rearsby Village Hall, excellent local pubs in The Horse & Groom & The Wheel Inn the beautiful Beardsley's Tea Room & Local Shop. The property is also located less than 5 miles from Ratcliffe College. Being so close to the countryside ensures there are plenty of walking and cycling routes available and even a play park for children.