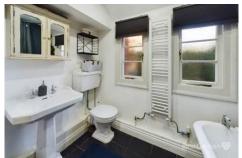

Public transport is well catered for by regular bus service; commuter access to the A46 is excellent and trains can be caught from nearby Syston.

Upon entering the property via the porch, you are greeted with a characterful cottage kitchen offering under and over counter storage units, as well as built-in under stairs storage cupboards. The Range style cooker is a particular feature as well as the Belfast sink. The window to front elevation offers plenty of light while prepping meals. Following on to the bathroom, the design is carefully thought out offering plenty of floor space and light with clever positioning of the floor to ceiling radiator, roll-top bath, wash-hand basin with pedestal and low-level flush W.C.