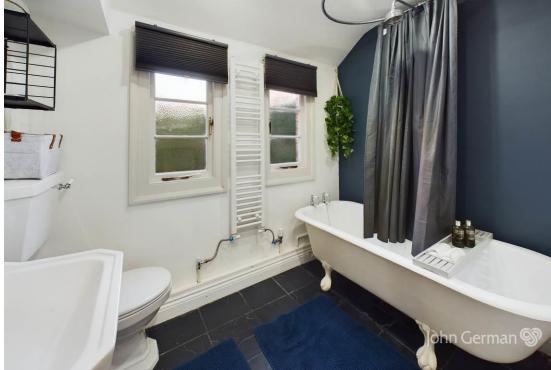

Public transport is well catered for by regular bus service; commuter access to the A46 is excellent and trains can be caught from nearby Syston.

Upon entering the property via the porch, you are greeted with a characterful cottage kitchen offering under and over counter storage units, as well as built-in under stairs storage cupboards. The Range style cooker is a particular feature as well as the Belfast sink. The window to front elevation offers plenty of light while prepping meals. Following on to the bathroom, the design is carefully thought out offering plenty of floor space and light with clever positioning of the floor to ceiling radiator, roll-top bath, wash-hand basin with pedestal and low-level flush W.C.