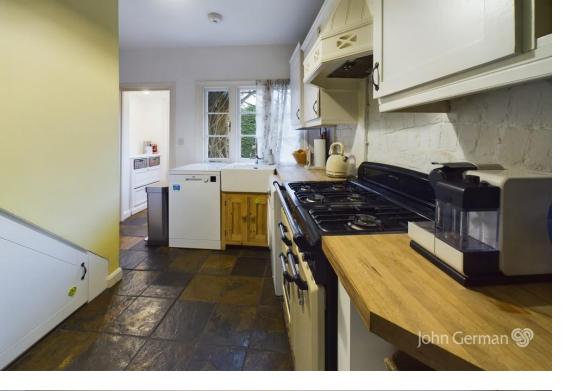

Public transport is well catered for by regular bus service; commuter access to the A46 is excellent and trains can be caught from nearby Syston.

Upon entering the property via the porch, you are greeted with a characterful cottage kitchen offering under and over counter storage units, as well as built-in under stairs storage cupboards. The Range style cooker is a particular feature as well as the Belfast sink. The window to front elevation offers plenty of light while prepping meals. Following on to the bathroom, the design is carefully thought out offering plenty of floor space and light with clever positioning of the floor to ceiling radiator, roll-top bath, wash-hand basin with pedestal and low-level flush W.C.