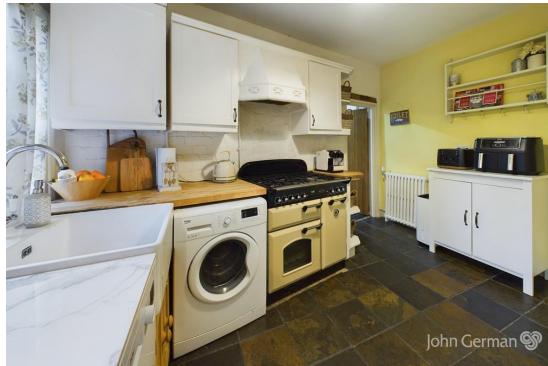

Public transport is well catered for by regular bus service; commuter access to the A46 is excellent and trains can be caught from nearby Syston.

Upon entering the property via the porch, you are greeted with a characterful cottage kitchen offering under and over counter storage units, as well as built-in under stairs storage cupboards. The Range style cooker is a particular feature as well as the Belfast sink. The window to front elevation offers plenty of light while prepping meals. Following on to the bathroom, the design is carefully thought out offering plenty of floor space and light with clever positioning of the floor to ceiling radiator, roll-top bath, wash-hand basin with pedestal and low-level flush W.C.