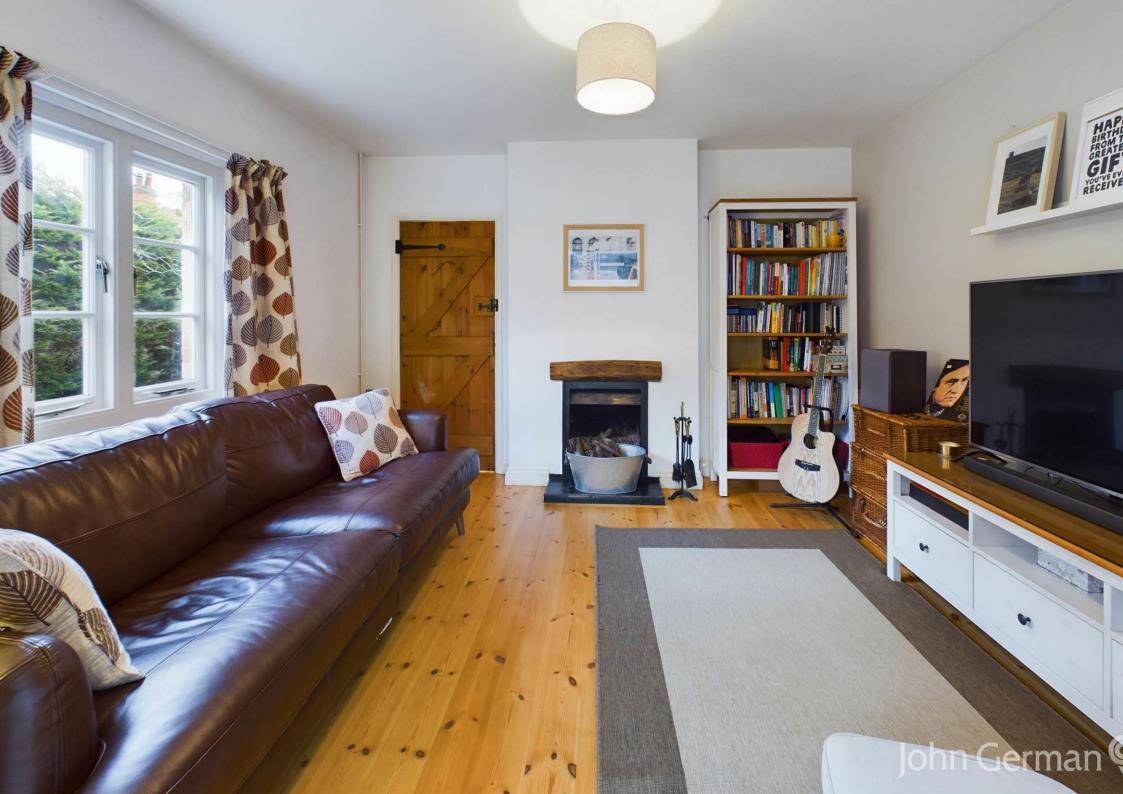

Three further reception rooms are contained within the ground floor, the sitting room and dining room both offer beautiful fireplaces and make for lovely spaces to relax, entertain or work from home. The current owners have properly insulated what was a conservatory to make a lovely garden room, which brings the outdoors in during the summer months and is useable in the winter.