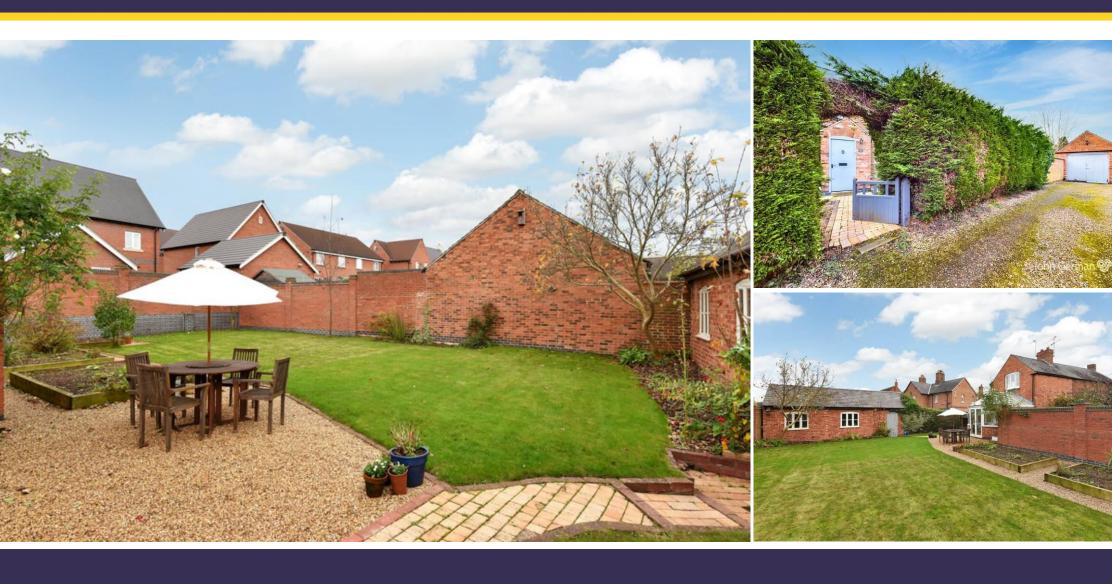

Externally, there is a good size garden with a wealth of potential to landscape or plant raised beds; the plot also offers potential to extend in t (STPP). The tandem garage, could be converted to an annex (again, subject to permission) and the driveway offers space to park while still providing access shared access with neighbouring properties.