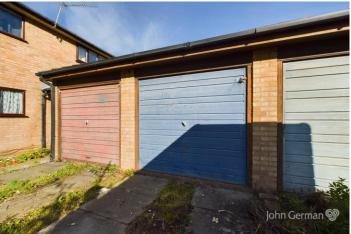

Accommodation comprises; two double bedrooms, family bathroom, lounge/diner and kitchen.

Externally, the property offers a well sized private rear garden, single garage and allocated parking.

Tenure: Freehold (purchasers are advised to satisfy themselves as to the tenure via their legal representative). Please note: It is quite common for some properties to have a Ring doorbell and internal recording devices. Property construction: Standard Parking: Allocated Electricity supply: Mains Water supply: Mains Sewerage: Mains Heating: Gas (Purchasers are advised to satis fy themselves as to their suitability). Broadb and type: TBC See Ofcom link for speed: <u>https://checker.ofcom.org.uk/</u>