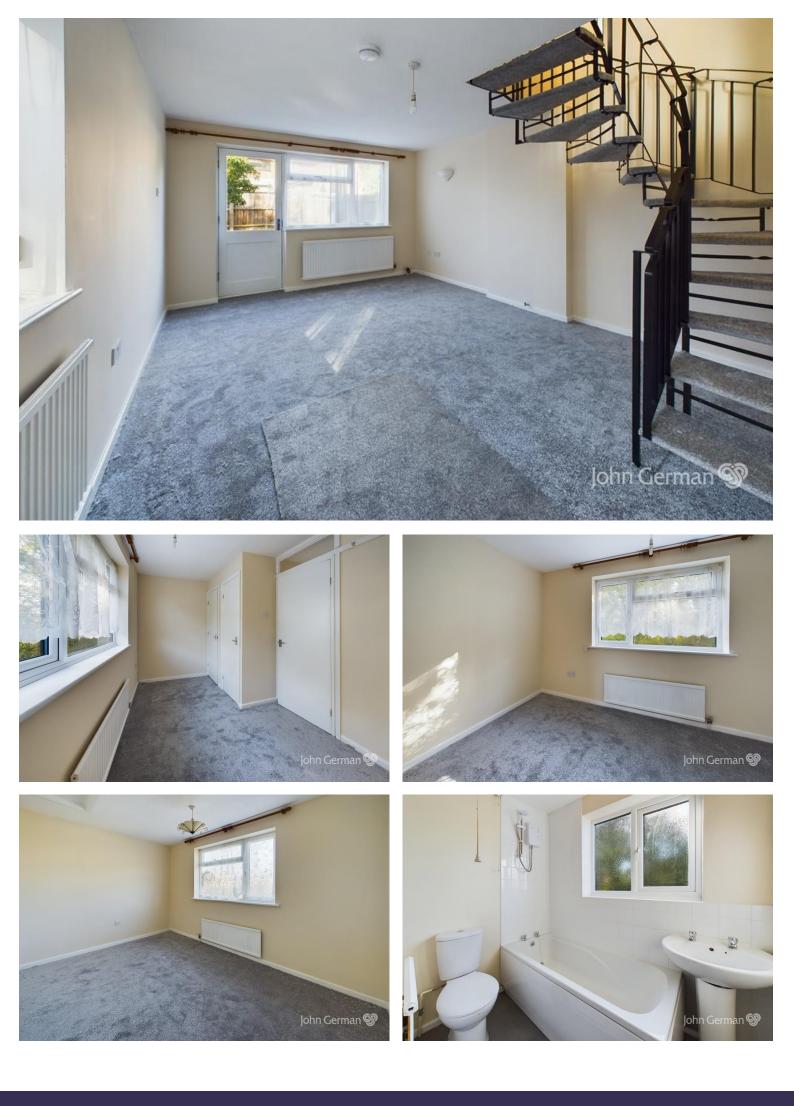

Accommodation comprises; two double bedrooms, family bathroom, lounge/diner and kitchen.

Externally, the property offers a well sized private rear garden, single garage and allocated parking.

Tenure: Freehold (purchasers are advised to satisfy themselves as to the tenure via their legal representative). Please note: It is quite common for some properties to have a Ring doorbell and internal recording devices. Property construction: Standard Parking: Allocated Electricity supply: Mains Water supply: Mains Sewerage: Mains Heating: Gas (Purchasers are advised to satis fy themselves as to their suitability). Broadb and type: TBC See Ofcom link for speed: <u>https://checker.ofcom.org.uk/</u>