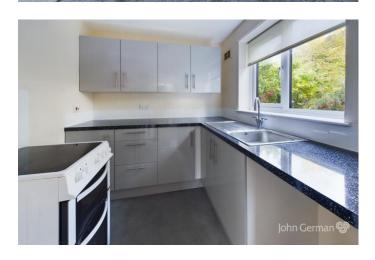

Accommodation comprises; two double bedrooms, family bathroom, lounge/diner and kitchen.

Externally, the property offers a well sized private rear garden, single garage and allocated parking.

Tenure: Freehold (purchasers are advised to satisfy themselves as to the tenure via their legal representative). Please note: It is quite common for some properties to have a Ring doorbell and internal recording devices. Property construction: Standard Parking: Allocated Electricity supply: Mains Water supply: Mains Sewerage: Mains Heating: Gas (Purchasers are advised to satis fy themselves as to their suitability). Broadb and type: TBC See Ofcom link for speed: <u>https://checker.ofcom.org.uk/</u>