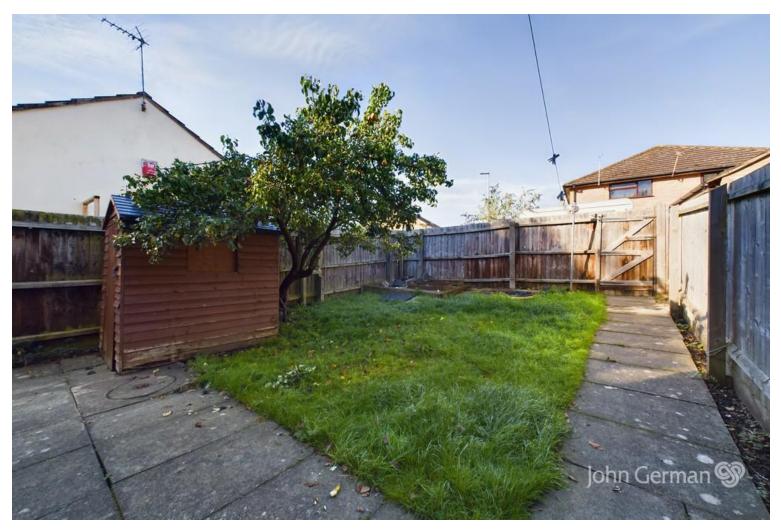

Accommodation comprises; two double bedrooms, family bathroom, lounge/diner and kitchen.

Externally, the property offers a well sized private rear garden, single garage and allocated parking.

Tenure: Freehold (purchasers are advised to satisfy themselves as to the tenure via their legal representative). Please note: It is quite common for some properties to have a Ring doorbell and internal recording devices. Property construction: Standard Parking: Allocated Electricity supply: Mains Water supply: Mains Sewerage: Mains Heating: Gas (Purchasers are advised to satis fy themselves as to their suitability). Broadb and type: TBC See Ofcom link for speed: <u>https://checker.ofcom.org.uk/</u>