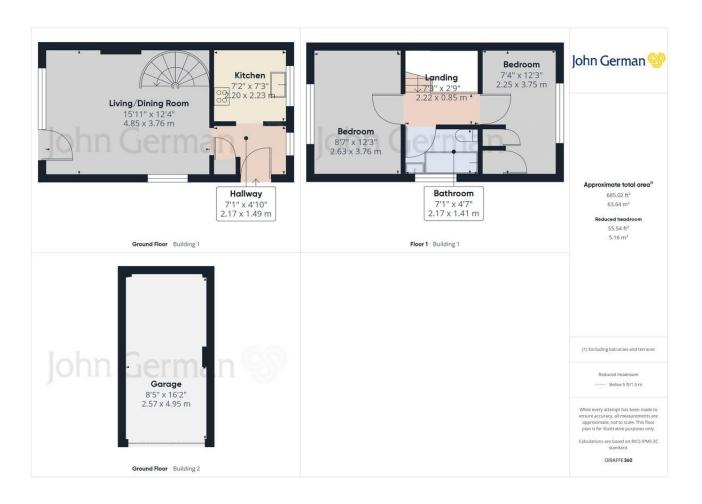

Accommodation comprises; two double bedrooms, family bathroom, lounge/diner and kitchen.

Externally, the property offers a well sized private rear garden, single garage and allocated parking.

Tenure: Freehold (purchasers are advised to satisfy themselves as to the tenure via their legal representative). Please note: It is quite common for some properties to have a Ring doorbell and internal recording devices. Property construction: Standard Parking: Allocated Electricity supply: Mains Water supply: Mains Sewerage: Mains Heating: Gas (Purchasers are advised to satis fy themselves as to their suitability). Broadb and type: TBC See Ofcom link for speed: <u>https://checker.ofcom.org.uk/</u>