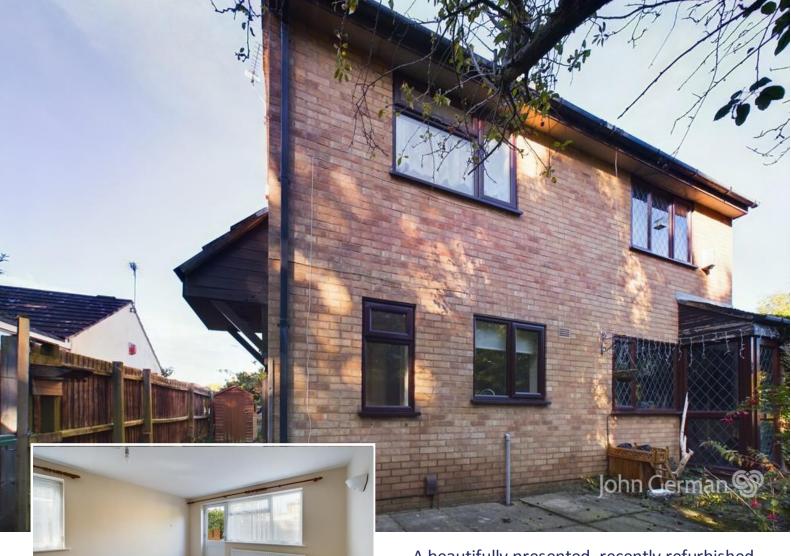

## Roundhill Way Loughborough, LE11 4WB

John German 🗐

A beautifully presented, recently refurbished home with private rear garden, single garage and allocated parking, brought to the market with no onward chain.

Accommodation comprises; two double bedrooms, family bathroom, lounge/diner and kitchen.

Externally, the property offers a well sized private rear garden, single garage and allocated parking.

Tenure: Freehold (purchasers are advised to satisfy themselves as to the tenure via their legal representative). Please note: It is quite common for some properties to have a Ring doorbell and internal recording devices. Property construction: Standard Parking: Allocated Electricity supply: Mains Water supply: Mains Sewerage: Mains Heating: Gas (Purchasers are advised to satis fy themselves as to their suitability). Broadb and type: TBC See Ofcom link for speed: <u>https://checker.ofcom.org.uk/</u>