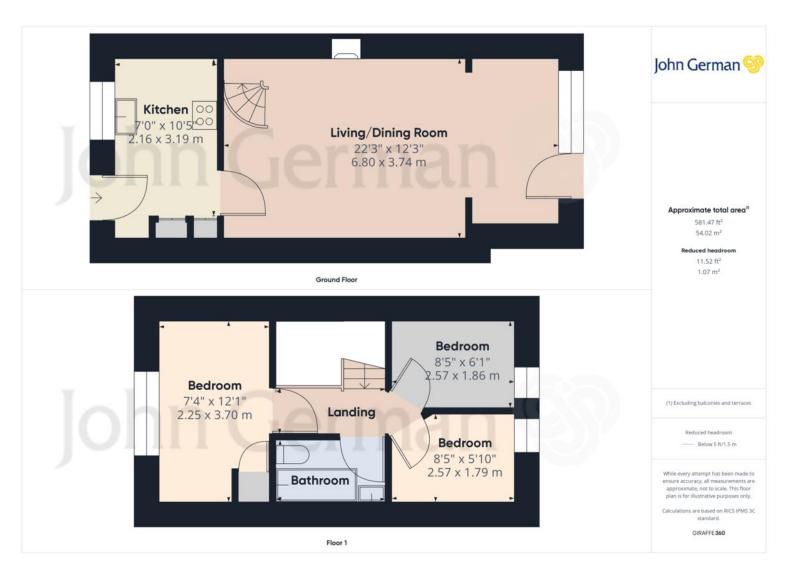

Accommodation comprises three bedrooms, family bathroom, extended lounge/diner and kitchen.

Externally, the property offers a well sized south facing, low maintenance rear garden and allocated parking.