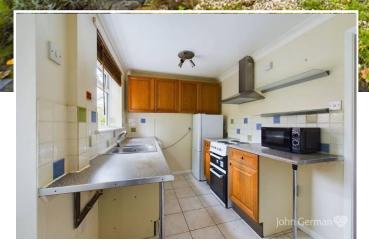

Accommodation comprises three bedrooms, family bathroom, extended lounge/diner and kitchen.

Externally, the property offers a well sized south facing, low maintenance rear garden and allocated parking.