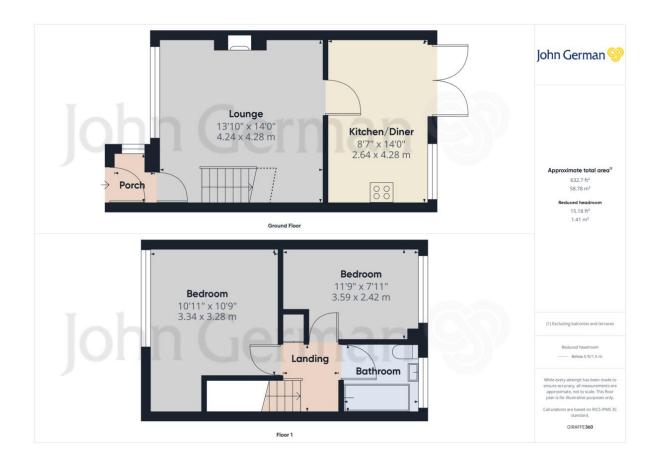

Public transport well catered for by regular bus service; commuter access to the M1 and A6 is excellent.

Accommodation comprises; two bedrooms, bathroom, lounge and kitchen/diner.

Externally, the garden is of excellent size and very private, offering potential to extend (STPP). Allocated parking is located a short distance away.