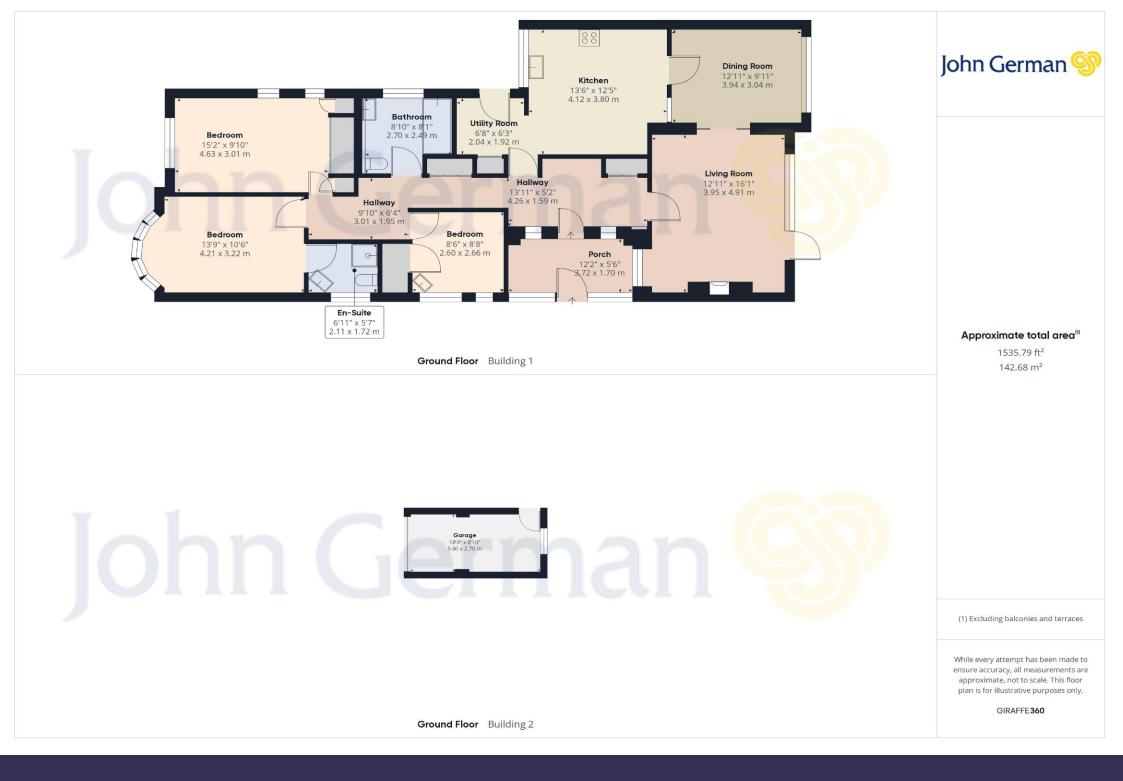

### **Benscliffe Drive**

Loughborough, LE11 3JP Offers In Excess Of £375,000

1

An incredibly spacious home approaching 1400 sq ft of internal accommodation, boasting an absolute wealth of potential, situated within a highly sought after residential area on a nearly ¼ acre plot, being sold with no onward chain. This property would make an ideal purchase for professional couples, families or those wishing to downsize.

Public transport is well catered for by regular bus and train service; commuter access to the M1 and A6 is excellent.

Accommodation comprises three double bedrooms, family bathroom, en-suite, lounge, dining room and kitchen.

Externally, the property offers a fantastic size and very private rear garden. To the front, there is a single garage and ample parking available on the drive way.

**Tenure:** Freehold (purchasers are advised to satisfy themselves as to the tenure via their legal representative).