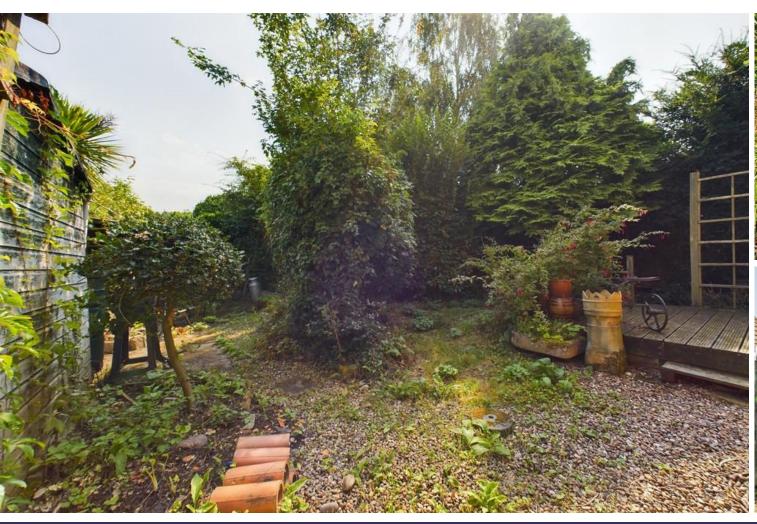

Externally, the property offers a well sized and very private rear garden. To the front, there is parking available for three to four vehicles comfortably.

The property is currently being used, in part, for home office purposes however remains a residential dwelling.