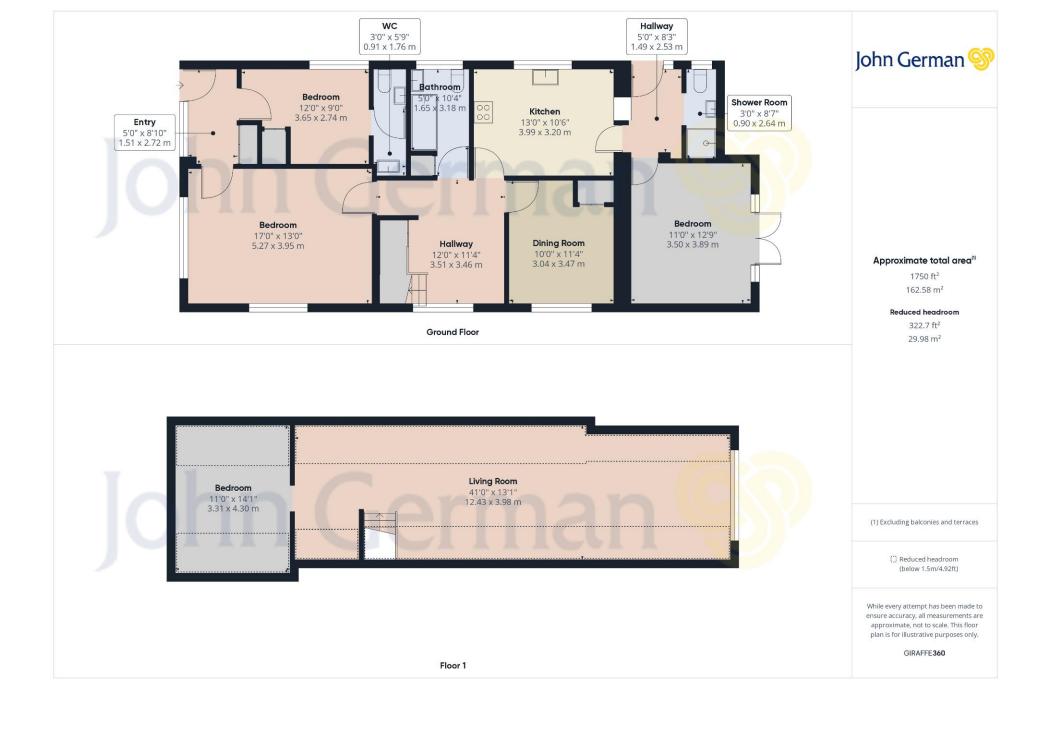

Public transport well catered for by regular bus and train service while commuter access to the M1 and A6 is excellent.

Accommodation comprises four double bedrooms, family bathroom, shower room, ground floor W.C., lounge, dining room and kitchen.