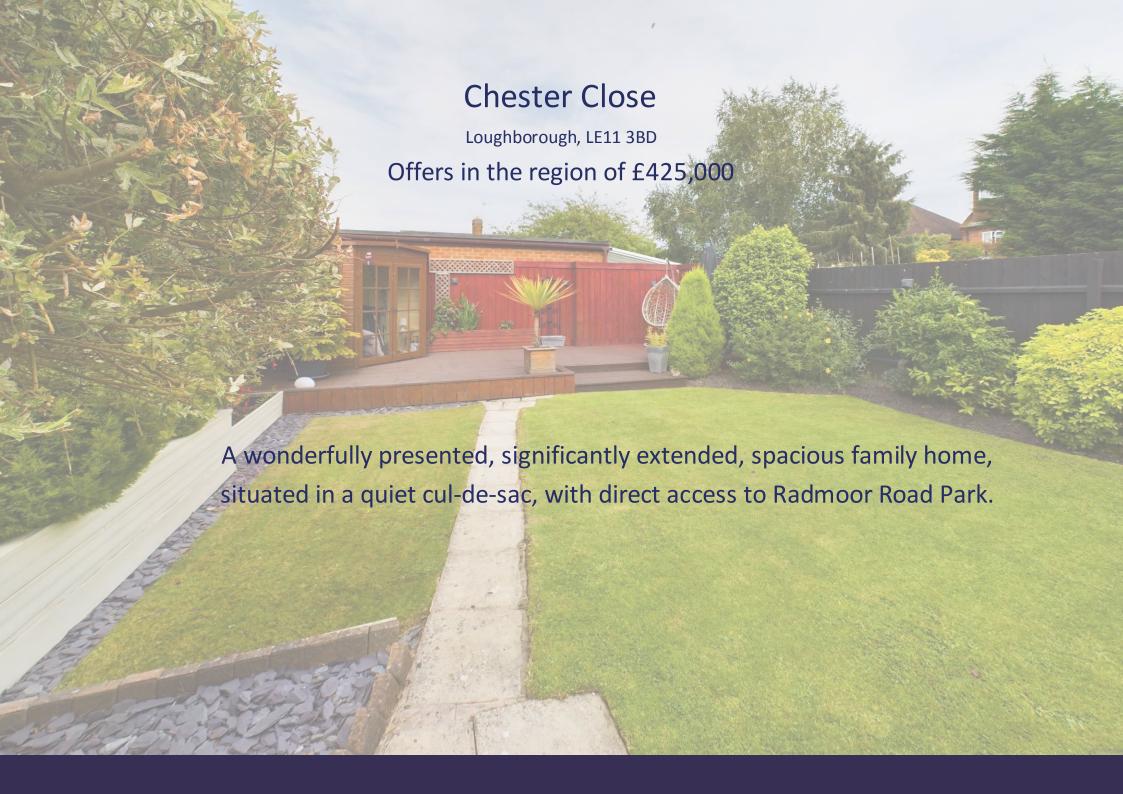

## **Chester Close**

Loughborough, LE11 3BD

This property would make an ideal purchase for growing or established families.

The property is located within close proximity to a wide range of local amenities including; (but not limited to) schools, supermarkets, shops, boutiques, pubs and restaurant. There are also plenty of green spaces for walking and cycling in the nearby parks and public spaces, notably Radmoor Road Park which is at the bottom of the cul-de-sac.

Externally, the property offers a perfect size rear garden with patio seating area, pergola and mature plantations. There is an integral garage while the gated driveway offers parking for several vehicles. Permit parking is also available on the road.