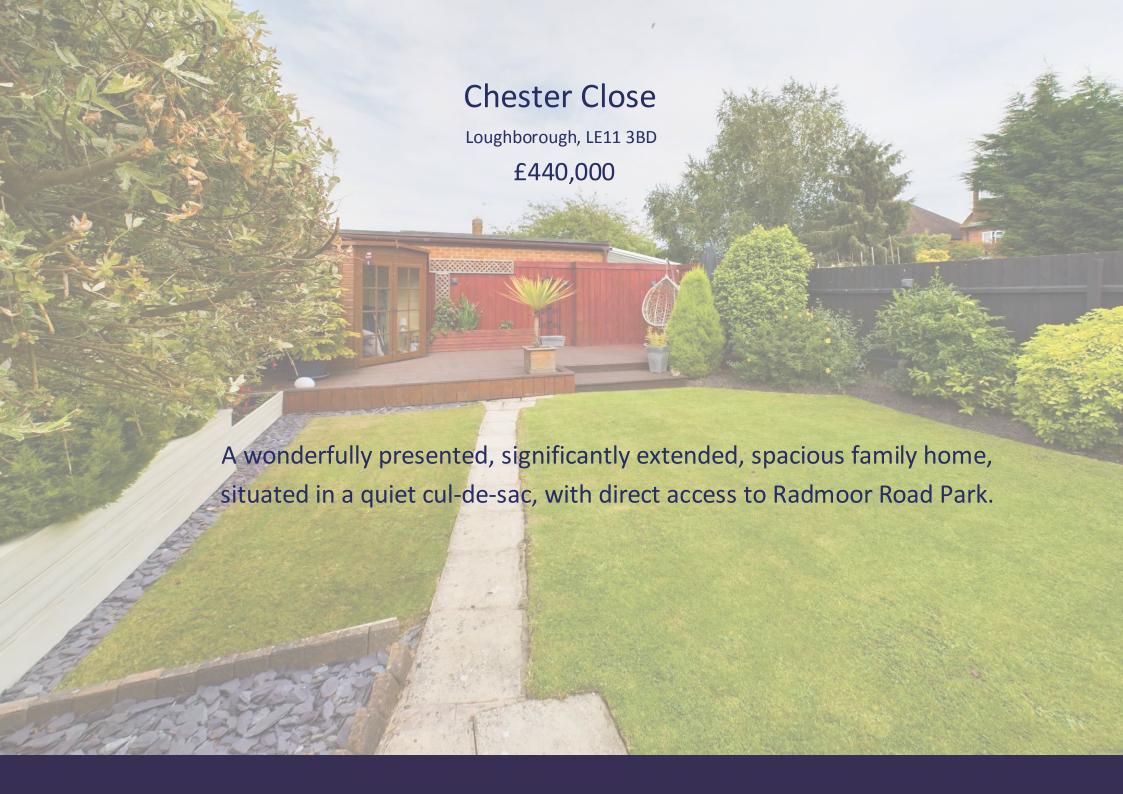

## **Chester Close**

Loughborough, LE11 3BD

This property would make an ideal purchase for growing or established families.

The property is located within close proximity to a wide range of local amenities including; (but not limited to) schools, supermarkets, shops, boutiques, pubs and restaurant. There are also plenty of green spaces for walking and cycling in the nearby parks and public spaces, notably Radmoor Road Park which is at the bottom of the cul-de-sac.

Externally, the property offers a perfect size rear garden with patio seating area, pergola and mature plantations. There is an integral garage while the gated driveway offers parking for several vehicles. Permit parking is also available on the road.