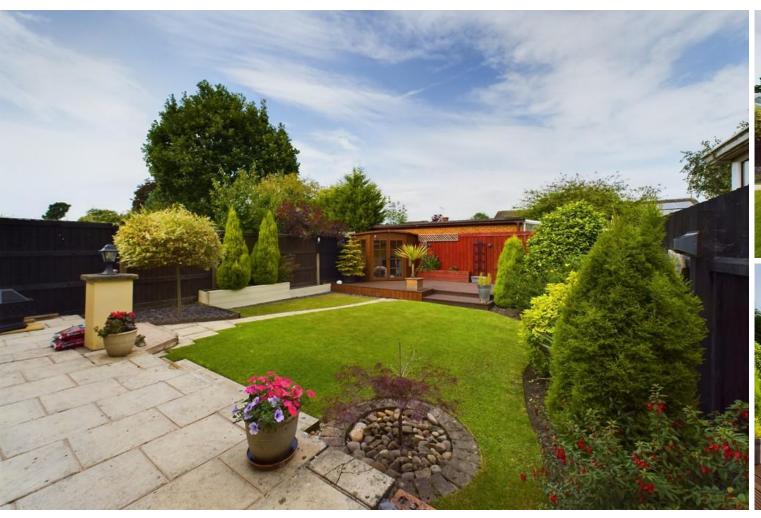

Externally, the property offers a perfect size rear garden with patio seating area, pergola and mature plantations. There is an integral garage while the gated driveway offers parking for several vehicles. Permit parking is also available on the road.