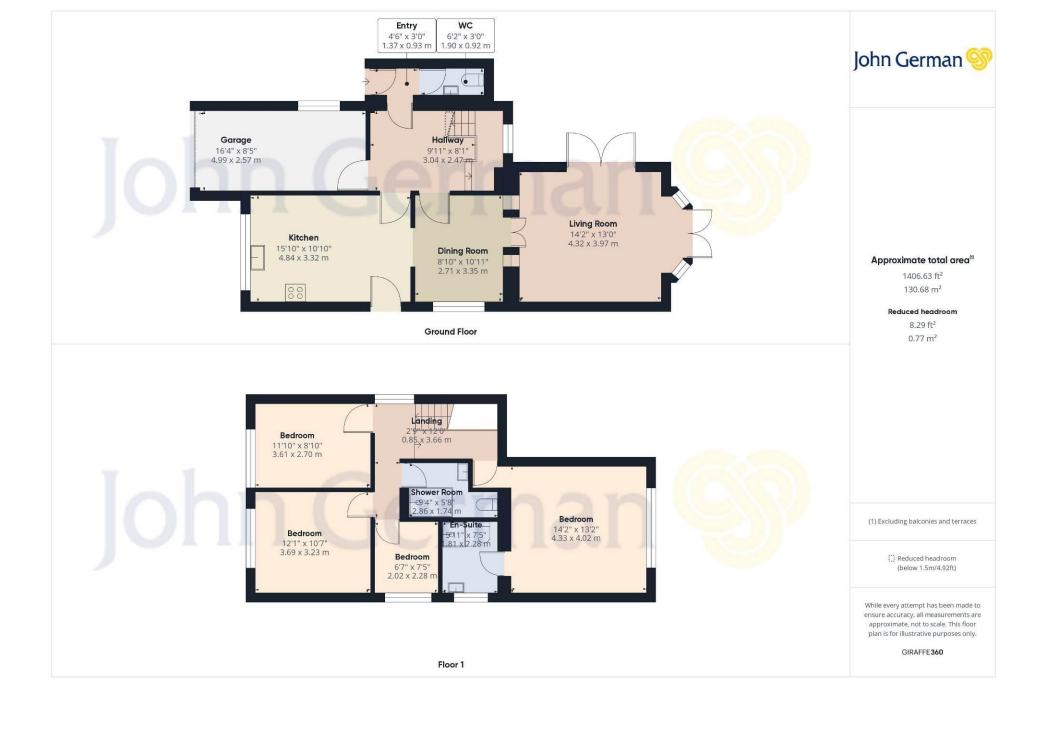

Public transport well catered for by regular bus and train service while commuter access to the M1 and A6 is excellent.

Accommodation comprises; four bedrooms (three double), en-suite, family shower room, ground floor W.C., lounge, dining room and kitchen.

Externally, the property offers a perfect size rear garden with patio seating area, pergola and mature plantations. There is an integral garage while the gated driveway offers parking for several vehicles. Permit parking is also available on the road.