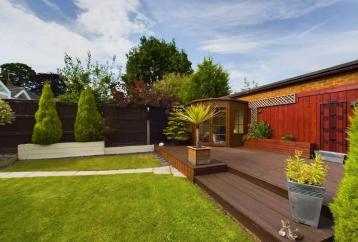

Externally, the property offers a perfect size rear garden with patio seating area, pergola and mature plantations. There is an integral garage while the gated driveway offers parking for several vehicles. Permit parking is also available on the road.