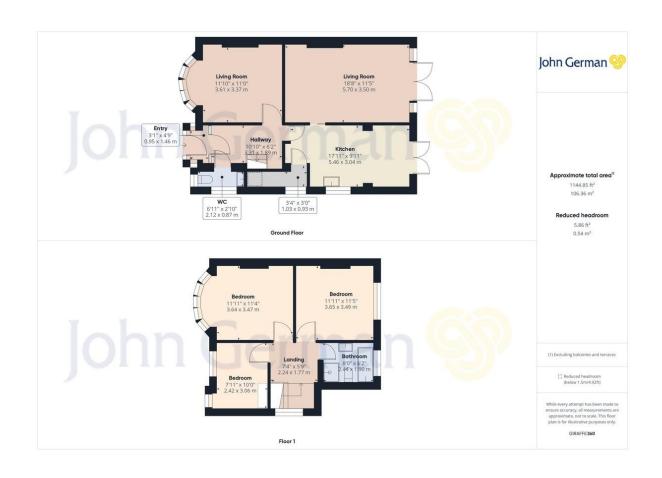

Offers Over £395,000

The property is entered by a composite panelled door into an enclosed porch with tiled flooring and a lovely original stained and leaded glass entrance door and side panels, leading into the reception hall which has an attractive original restored Parquet floor together with turned staircase off and balustrade.

Off the hallway is a half tiled cloakroom with WC and vanity wash hand basin and tiled flooring.

On the opposite side of the hall there is an attractive sitting room to the front, with stained original floorboards and bay window.

At the rear of the property is a generous breakfast kitchen which benefits from an engineered oak floor and a stylish range of base and wall cupboards, surmounted by oak butchers block worktops and a contrasting oak base unit, together with inset stainless steel sink and mixer tap having extending hose, and a cupboard housing the Worcester gas boiler over. There is an inset electric hob, electric fan oven plus space for further appliances including washing machine. Useful walk in pantry/understairs cupboard and uPVC double glazed French doors opening directly out onto the garden.

Adjacent to the kitchen is a very spacious lounge/dining room, again with original stained floorboards which lend character and wide uPVC double glazed French doors open out onto the wonderful garden.

The attractive turned staircase leads via a half landing with leaded window to the side taking you up to the main landing which has a balustrade and loft access. Off this is a very stylish refitted bathroom which features an oval bath with chrome freestanding mixer tap and shower attachment, pedestal wash hand basin and WC together with a fully tiled walk in shower with glazed enclosure, chrome heated towel rail and fully tiles walls and floors.

Off the landing there are three spacious double bedrooms, two of which feature fitted wardrobes.

At the front of the property there is a brick boundary wall with planted border and a block paved driveway giving access to excellent parking space and additional turning space. Double wrought iron gates provide additional parking to the side together with leading into the thoughtfully landscaped and well planted garden which is designed for low maintenance and fea tures a spacious block paved patio area with pathways, central gravelled space with inset pond and attractive planted borders. There is a useful pergola over, along with a variety of exotic plants. At the bottom of the garden there is a timber shed and useful attractive summer house.