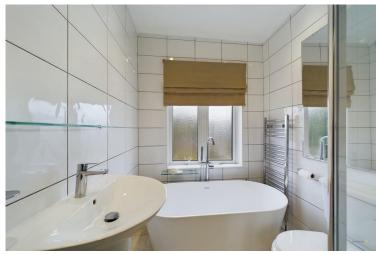

The attractive turned staircase leads via a half landing with leaded window to the side taking you up to the main landing which has a balustrade and loft access. Off this is a very stylish refitted bathroom which features an oval bath with chrome freestanding mixer tap and shower attachment, pedestal wash hand basin and WC together with a fully tiled walk in shower with glazed enclosure, chrome heated towel rail and fully tiles walls and floors.