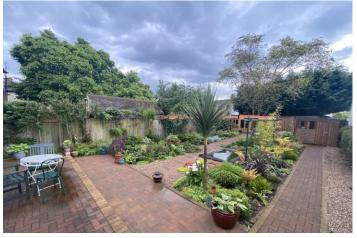

Off the landing there are three spacious double bedrooms, two of which feature fitted wardrobes.

At the front of the property there is a brick boundary wall with planted border and a block paved driveway giving access to excellent parking space and additional turning space. Double wrought iron gates provide additional parking to the side together with leading into the thoughtfully landscaped and well planted garden which is designed for low maintenance and fea tures a spacious block paved patio area with pathways, central gravelled space with inset pond and attractive planted borders. There is a useful pergola over, along with a variety of exotic plants. At the bottom of the garden there is a timber shed and useful attractive summer house.