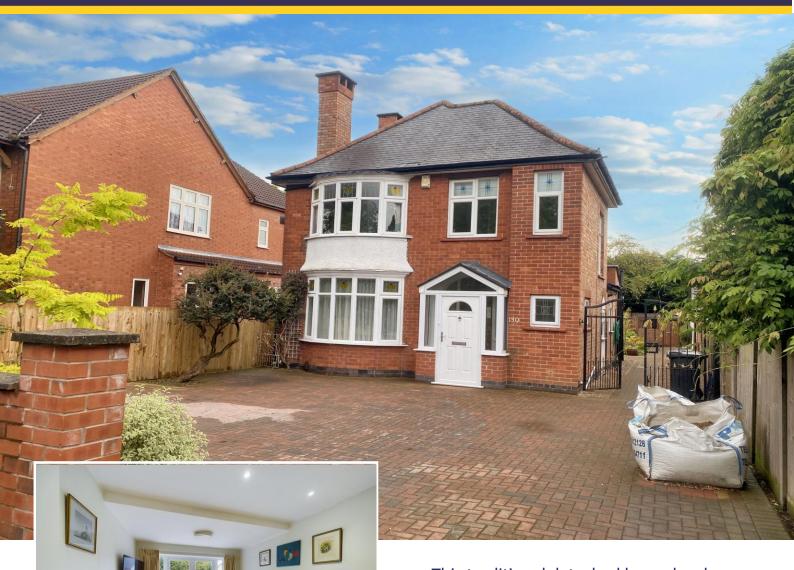

# Leicester Road Loughborough, LE11 2AQ

This traditional detached home has been carefully refurbished, retaining the original character and complemented by a lovely landscaped garden, all within easy distance of local amenities and the town centre.

Offers Over £395,000

The property is entered by a composite panelled door into an enclosed porch with tiled flooring and a lovely original stained and leaded glass entrance door and side panels, leading into the reception hall which has an attractive original restored Parquet floor together with turned staircase off and balustrade.

Off the landing there are three spacious double bedrooms, two of which feature fitted wardrobes.

At the front of the property there is a brick boundary wall with planted border and a block paved driveway giving access to excellent parking space and additional turning space. Double wrought iron gates provide additional parking to the side together with leading into the thoughtfully landscaped and well planted garden which is designed for low maintenance and fea tures a spacious block paved patio area with pathways, central gravelled space with inset pond and attractive planted borders. There is a useful pergola over, along with a variety of exotic plants. At the bottom of the garden there is a timber shed and useful attractive summer house.