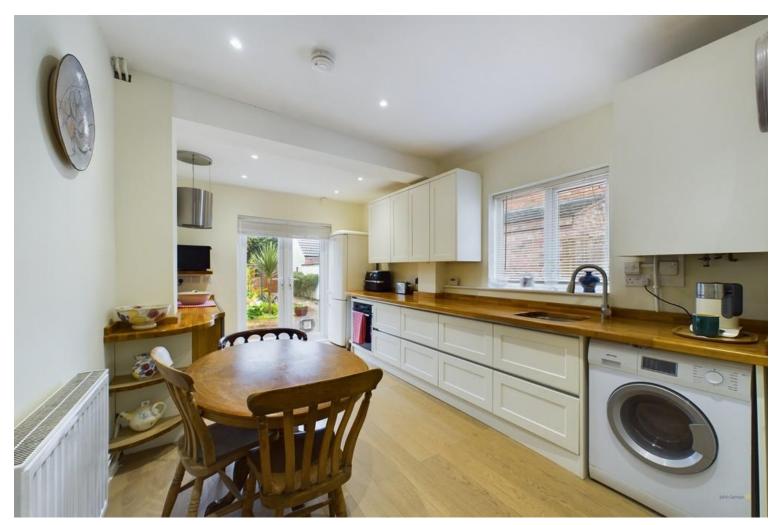

At the rear of the property is a generous breakfast kitchen which benefits from an engineered oak floor and a stylish range of base and wall cupboards, surmounted by oak butchers block worktops and a contrasting oak base unit, together with inset stainless steel sink and mixer tap having extending hose, and a cupboard housing the Worcester gas boiler over. There is an inset electric hob, electric fan oven plus space for further appliances including washing machine. Useful walk in pantry/understairs cupboard and uPVC double glazed French doors opening directly out onto the garden.