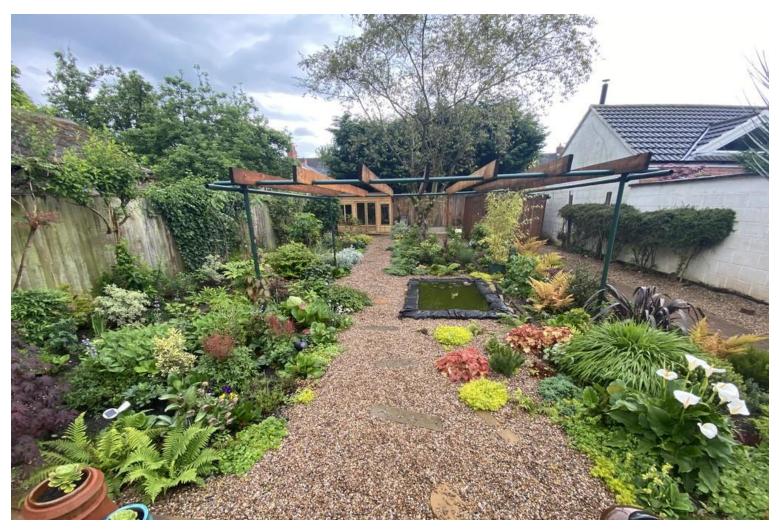

Off the landing there are three spacious double bedrooms, two of which feature fitted wardrobes.

At the front of the property there is a brick boundary wall with planted border and a block paved driveway giving access to excellent parking space and additional turning space. Double wrought iron gates provide additional parking to the side together with leading into the thoughtfully landscaped and well planted garden which is designed for low maintenance and fea tures a spacious block paved patio area with pathways, central gravelled space with inset pond and attractive planted borders. There is a useful pergola over, along with a variety of exotic plants. At the bottom of the garden there is a timber shed and useful attractive summer house.