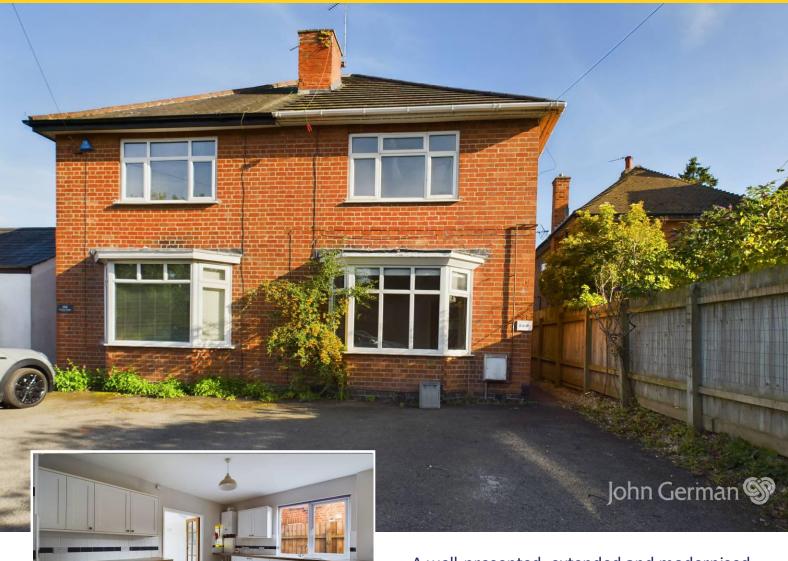

# Forest Road Loughborough, LE11 3HX

A well-presented, extended and modernised, spacious and light home with a very large, south facing, private rear garden, new roof and driveway for two vehicles, being sold with no onward chain.

Externally, the garden is of excellent size, south facing, and very private with raised patio seating area. The driveway offers comfortable parking for two vehicles.

**Tenure:** Freehold (purchasers are advised to satisfy themselves as to the tenure