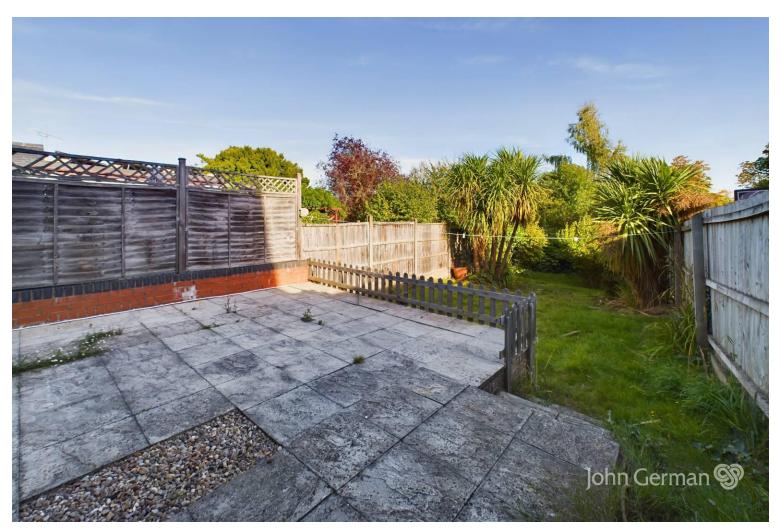

Externally, the garden is of excellent size, south facing, and very private with raised patio seating area. The driveway offers comfortable parking for two vehicles.

**Tenure:** Freehold (purchasers are advised to satisfy themselves as to the tenure