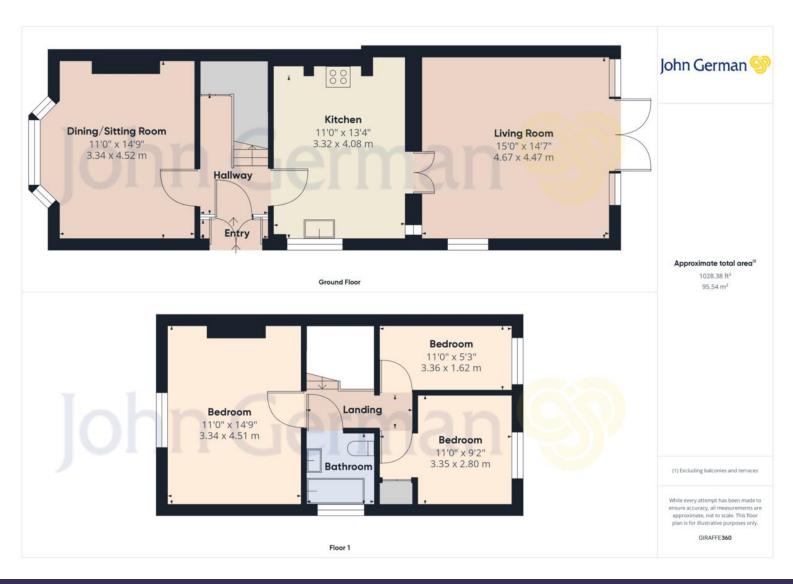

Public transport is well catered for by regular bus and train service; commuter access to the M1 and A6 is excellent.

Accommodation comprises three bedrooms, family bathroom, lounge, dining/sitting room and kitchen.