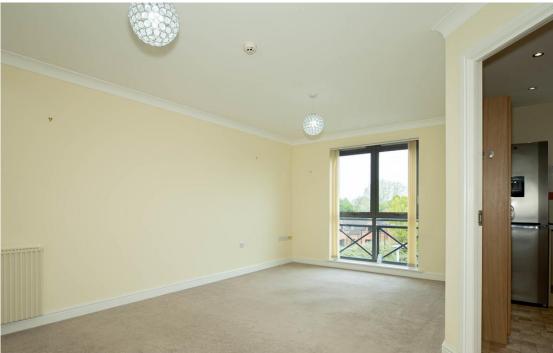

The apartment itself has a large entrance hallway with two useful storage cupboards. Off the hallway is an open plan lounge/dining views over the village below through its picture window.

The modern kitchen is well appointed with light beech effect shaker style units which wraparound two sides of the room, with complementary worktops incorporating a ceramic hob with extractor hood above. There is a fridge freezer, washing machine, inset sink with mixer tap and ceramic tile splashbacks, and a front facing window.