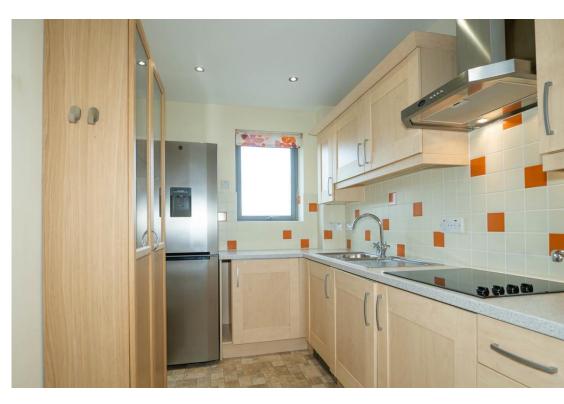

The apartment itself has a large entrance hallway with two useful storage cupboards. Off the hallway is an open plan lounge/dining views over the village below through its picture window.

The modern kitchen is well appointed with light beech effect shaker style units which wraparound two sides of the room, with complementary worktops incorporating a ceramic hob with extractor hood above. There is a fridge freezer, washing machine, inset sink with mixer tap and ceramic tile splashbacks, and a front facing window.