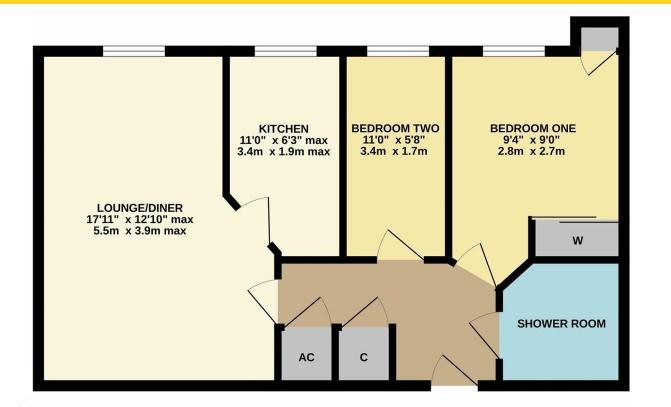

The apartment itself has a large entrance hallway with two useful storage cupboards. Off the hallway is an open plan lounge/dining views over the village below through its picture window.

The modern kitchen is well appointed with light beech effect shaker style units which wraparound two sides of the room, with complementary worktops incorporating a ceramic hob with extractor hood above. There is a fridge freezer, washing machine, inset sink with mixer tap and ceramic tile splashbacks, and a front facing window.

The property has two bedrooms with the master bedroom having the benefit of fitted wardrobes and the shower room is well appointed with corner quadrant shower with main shower above, WC, wash hand basin and feature tiling to the walls, plus an electric heated towel radiator.

#### TOTAL FLOOR AREA : 559 sq.ft. (51.9 sq.m.) approx.

Whilst every attempt has been made to ensure the accuracy of the floorplan contained here, measurements of doors, windows, nooms and any other terms are approximate and no responsibility is taken for any error, omission or mis-statement. This plan is for illustrative purposes only and should be used as such by any prospective purchaser. The services, systems and and poliances shown have not been tested and no guarantee as to their operability or efficiency can be given. Made with Meropix #2023