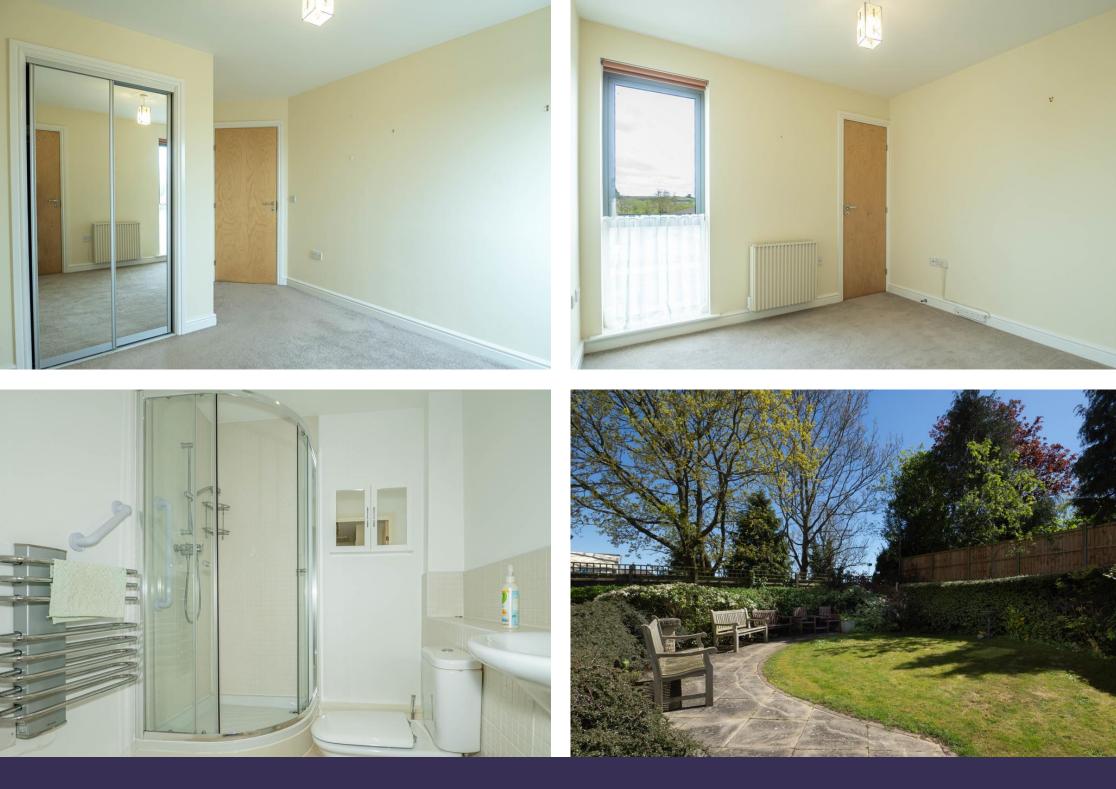

The property has two bedrooms with the master bedroom having the benefit of fitted wardrobes and the shower room is well appointed with corner quadrant shower with main shower above, WC, wash hand basin and feature tiling to the walls, plus an electric heated towel radiator.