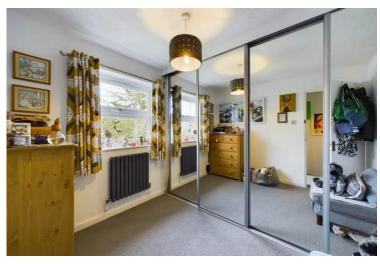

Bedroom two is a great size and benefits from neutral décor and carpets and has a huge amount of in built storage.

Bedroom three would make an ideal children's bedroom and again has neutral décor and carpets.