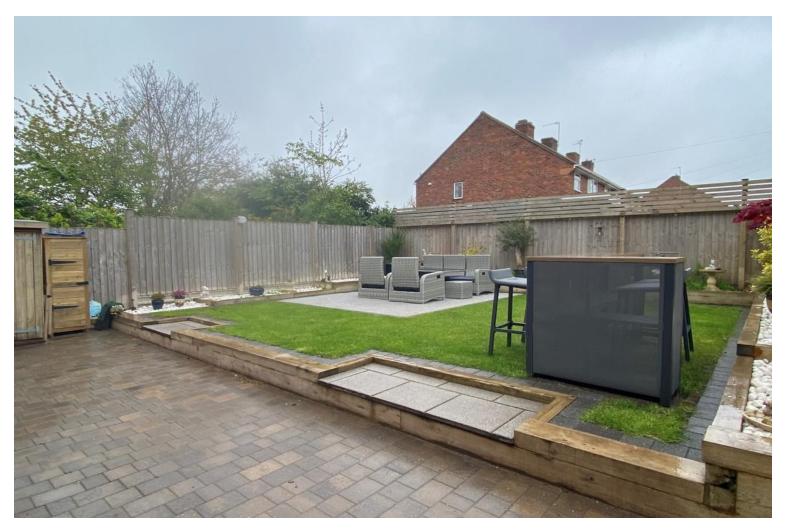

The low maintenance rear gardens are very well kept and feature a large patio area, artificial lawn and also provides access to the garage.

The first floor consists of master bedroom, family bathroom and two further bedrooms.