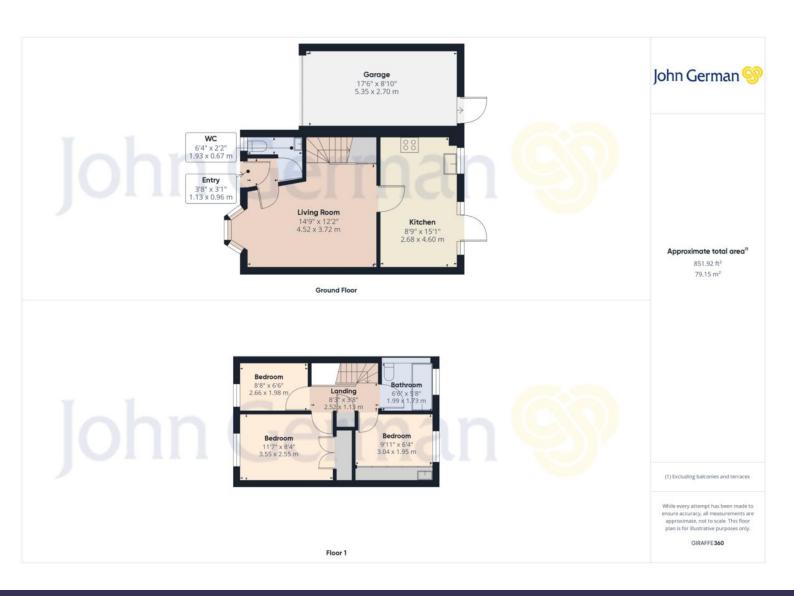

The low maintenance rear gardens are very well kept and feature a large patio area, artificial lawn and also provides access to the garage.

The first floor consists of master bedroom, family bathroom and two further bedrooms.

The family bathroom comprises a bath with overhead shower, vanity wash hand basin with storage and WC. There is also feature floor to ceiling tiles.

The master bedroom is a great size and has also has neutral décor and carpets with in built storage.

Bedroom two is a great size and benefits from neutral décor and carpets and has a huge amount of in built storage.

Bedroom three would make an ideal children's bedroom and again has neutral décor and carpets.