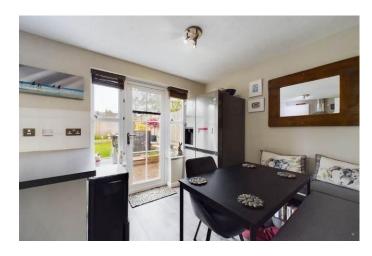

To the right hand side you will find the spacious lounge room, this room benefits from neutral décor, vinyl flooring, feature fireplace and large bay window for fantastic natural light.

Through a doorway you enter the open plan kitchen/dining room, this light and bright room has similar themes to the lounge room with neutral décor and overlooks the rear gardens. The kitchen itself consists of both overhead and undercounter storage, gas hob with electric oven and plenty of workspace.