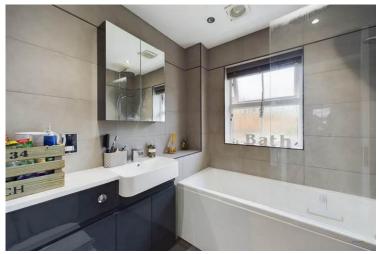

The family bathroom comprises a bath with overhead shower, vanity wash hand basin with storage and WC. There is also feature floor to ceiling tiles.

The master bedroom is a great size and has also has neutral décor and carpets with in built storage.