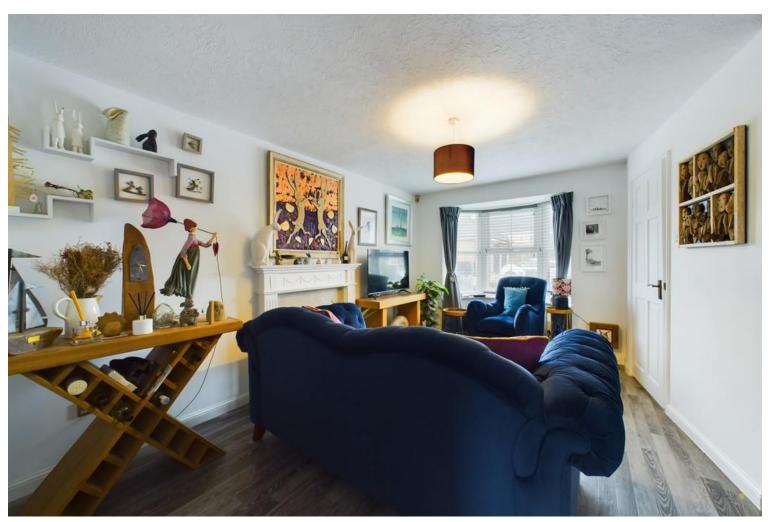

To the right hand side you will find the spacious lounge room, this room benefits from neutral décor, vinyl flooring, feature fireplace and large bay window for fantastic natural light.

Through a doorway you enter the open plan kitchen/dining room, this light and bright room has similar themes to the lounge room with neutral décor and overlooks the rear gardens. The kitchen itself consists of both overhead and undercounter storage, gas hob with electric oven and plenty of workspace.