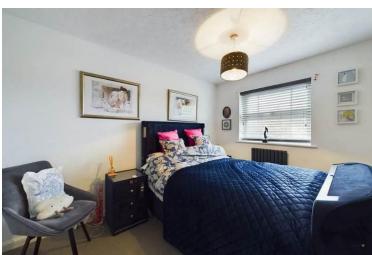

The family bathroom comprises a bath with overhead shower, vanity wash hand basin with storage and WC. There is also feature floor to ceiling tiles.

The master bedroom is a great size and has also has neutral décor and carpets with in built storage.

Bedroom two is a great size and benefits from neutral décor and carpets and has a huge amount of in built storage.

Bedroom three would make an ideal children's bedroom and again has neutral décor and carpets.