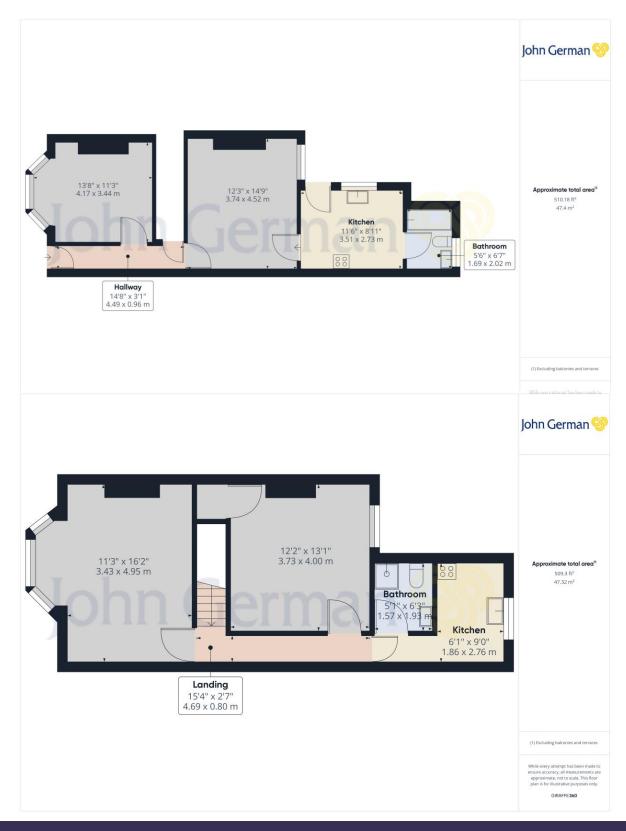

£239,950

The properties are in need of some renovation but with some cosmetic work they will be fantastic homes. The properties themse lives consist of large bedrooms, separate lounges, bathroom and kitchen. The ground floor property has access to a spacious rear garden. Achievable rent is £600 PCM.