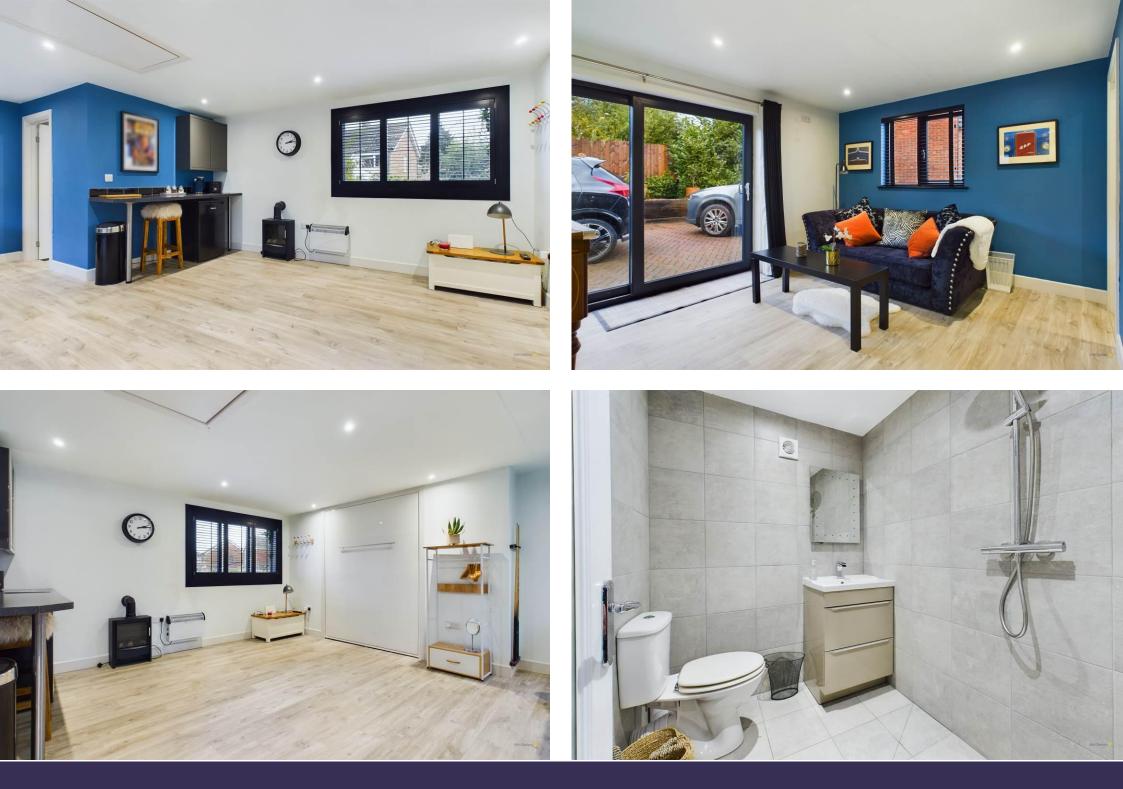

This property must be viewed to fully appreciate the standard of the internal accommodation complemented by the external space that is on offer.

In addition to driveway at the front, the double garage has been converted to create a fantastic living space, with potential for use as an annexe or guest suite. There are double glazed windows and a patio door, a fold out bed, work surface with cupboard space that could be extended into a kitchenette. In addition, there is a tiled wet room, with wall mounted shower, WC and hand wash basin.