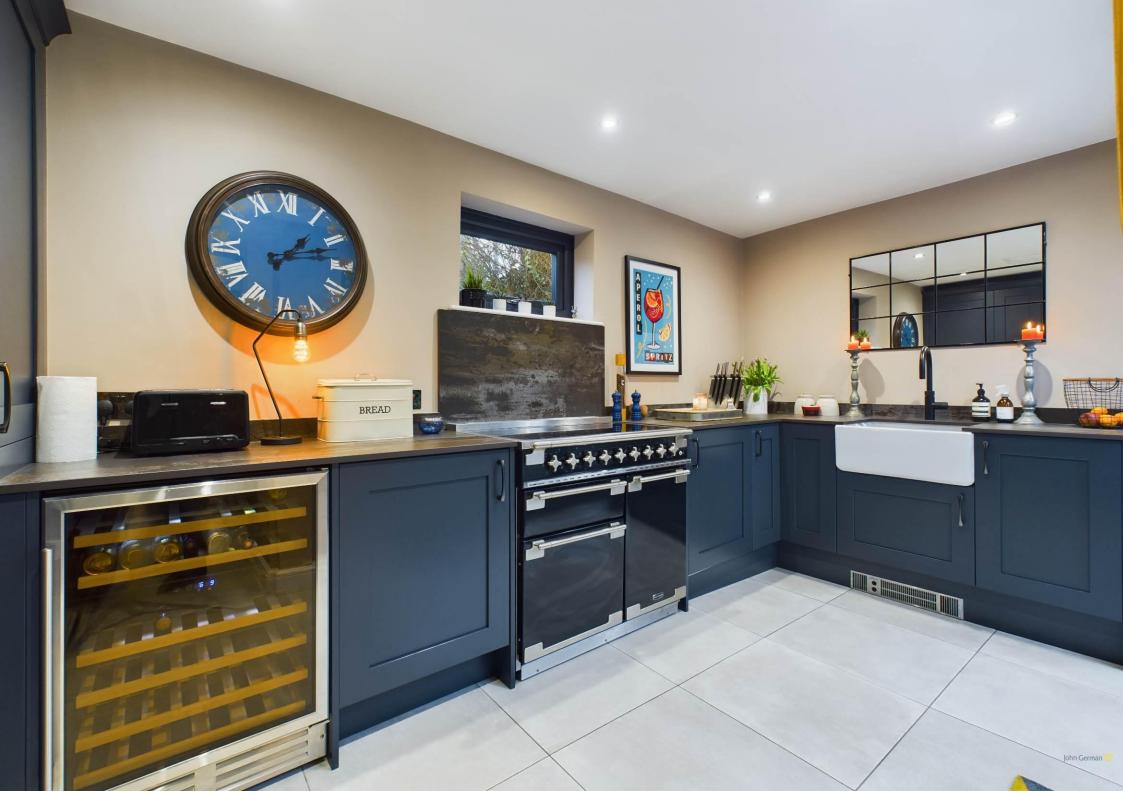

Internally, the downstairs has been extended to provide three distinct reception rooms and a stylish modern kitchen which hosts comprehensive storage units and work surfaces plus integrated appliances including a range style cooker, fridge, freezer, dishwasher and wine fridge. Bi-fold doors open to the garden, perfect for entertaining.