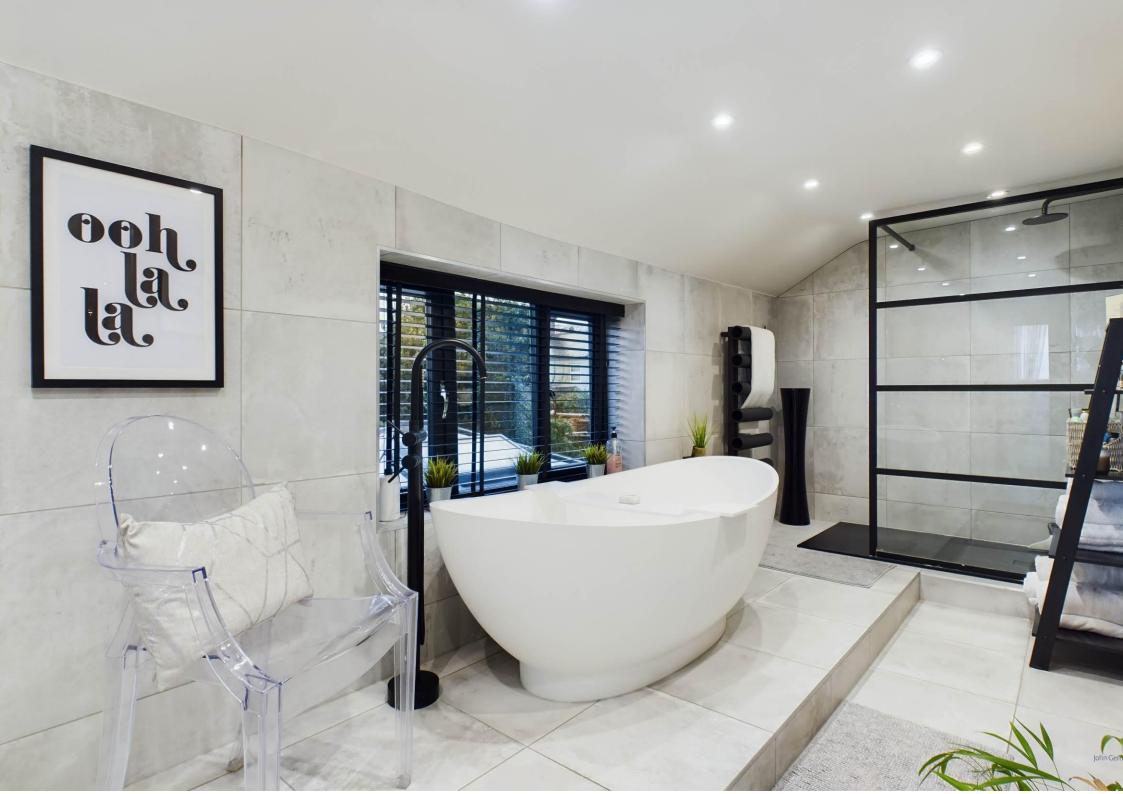

These are serviced by the stunning bathroom, having tiling to both the floor and walls. The impressive suite comprises a freestanding bath beneath the double glazed window, walk in shower, two stylish sinks, a smart toilet and feature Juliet balcony.