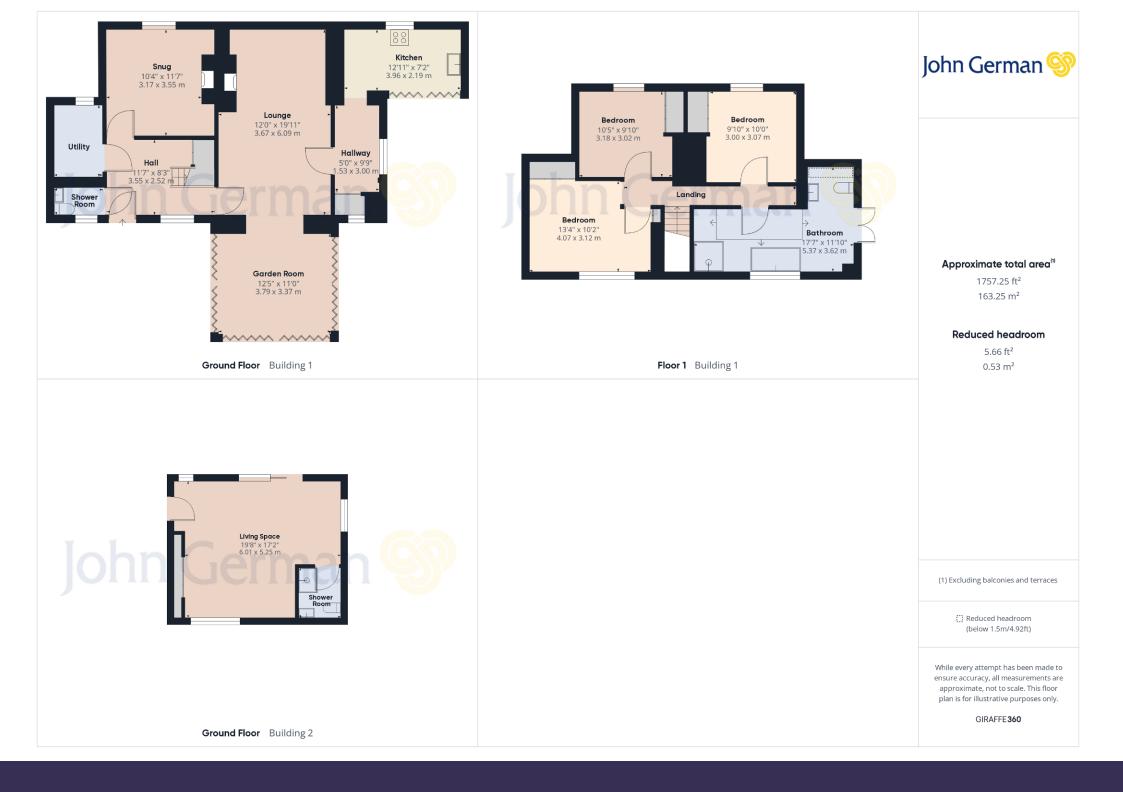

Internally, the downstairs has been extended to provide three distinct reception rooms and a stylish modern kitchen which hosts comprehensive storage units and work surfaces plus integrated appliances including a range style cooker, fridge, freezer, dishwasher and wine fridge. Bi-fold doors open to the garden, perfect for entertaining.

Linking the kitchen to the living spaces is a hallway with useful utility cupboard, breakfast bar and double glazed window looking out.

Offering a cosy reception space, the snug has a feature living flame fireplace and surround, with integrated alcove storage.

The main reception space is the lounge, an impressive size having a double glazed window and multi fuel stove.

This is complemented by the adjacent garden room, currently utilised as a dining space, glazed on three sides with views into the surrounding garden, also having two sets of bifold doors which allow the room to flow effortlessly into the garden during the summer months.

Completing the ground floor is a utility room with appliance space and plumbing for a washing machine, as well as a downstairs shower room with WC and sink.

To the first floor, there are three double bedrooms which all incorporate integrated storage as well as double glazed windows.

These are serviced by the stunning bathroom, having tiling to both the floor and walls. The impressive suite comprises a freestanding bath beneath the double glazed window, walk in shower, two stylish sinks, a smart toilet and feature Juliet balcony.

This property must be viewed to fully appreciate the standard of the internal accommodation complemented by the external space that is on offer.

In addition to driveway at the front, the double garage has been converted to create a fantastic living space, with potential for use as an annexe or guest suite. There are double glazed windows and a patio door, a fold out bed, work surface with cupboard space that could be extended into a kitchenette. In addition, there is a tiled wet room, with wall mounted shower, WC and hand wash basin.