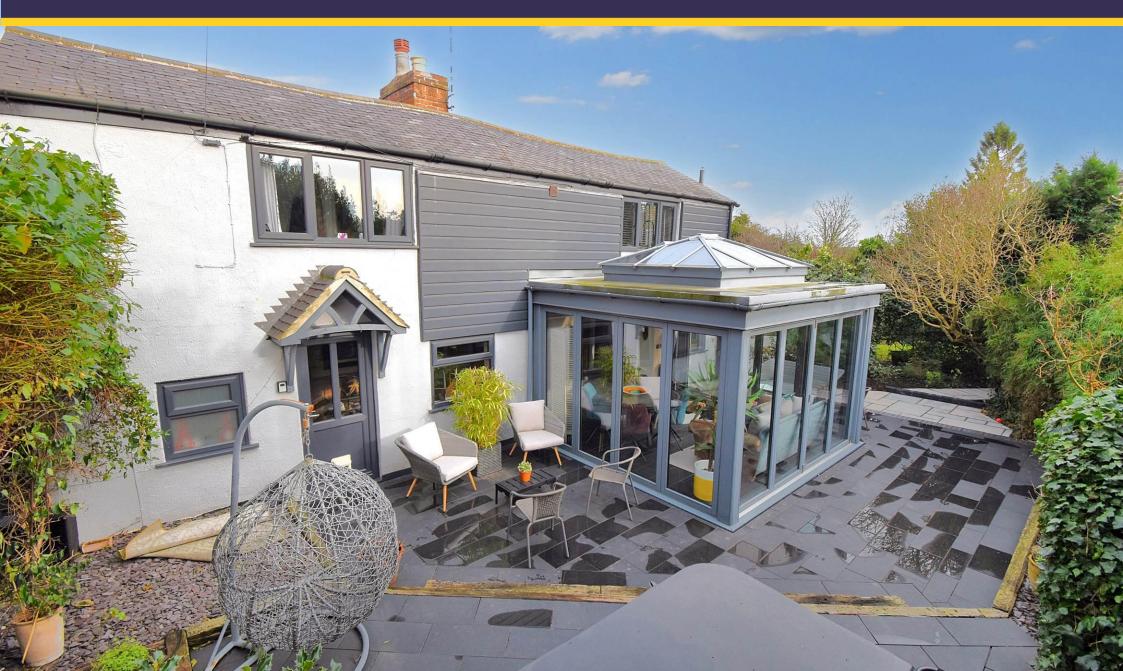

## Sileby Road

Barrow Upon Soar, Loughborough, LE12 8LN

**Guide Price** 

£525,000

This unique and characterful property enjoys a fantastic garden plot, having been extended and remodelled by the present owner to create a versatile living space. Enjoying a village location, there is also ample off road parking and a converted double garage. Situated in the Leicestershire village of Barrow On Soar that is conveniently positioned between Leicester and Loughborough is this characterful and unique property that has been luxuriously enhanced, extended and improved. Enjoying a fantastic garden plot extending to approximately 0.18 acres, the property is set well back from the road with highlights including a converted double garage, three reception rooms and an impressive bathroom.

Gated access opens to the mature garden, laid largely to lawn and with planted borders. A patio leads towards the property, with there being extensive seating areas offering excellent space for outdoor entertaining.

The main reception space is the lounge, an impressive size having a double glazed window and multi fuel stove.

This is complemented by the adjacent garden room, currently utilised as a dining space, glazed on three sides with views into the surrounding garden, also having two sets of bifold doors which allow the room to flow effortlessly into the garden during the summer months.