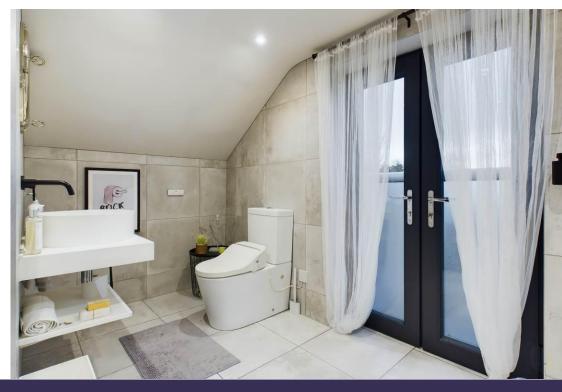

These are serviced by the stunning bathroom, having tiling to both the floor and walls. The impressive suite comprises a freestanding bath beneath the double glazed window, walk in shower, two stylish sinks, a smart toilet and feature Juliet balcony.