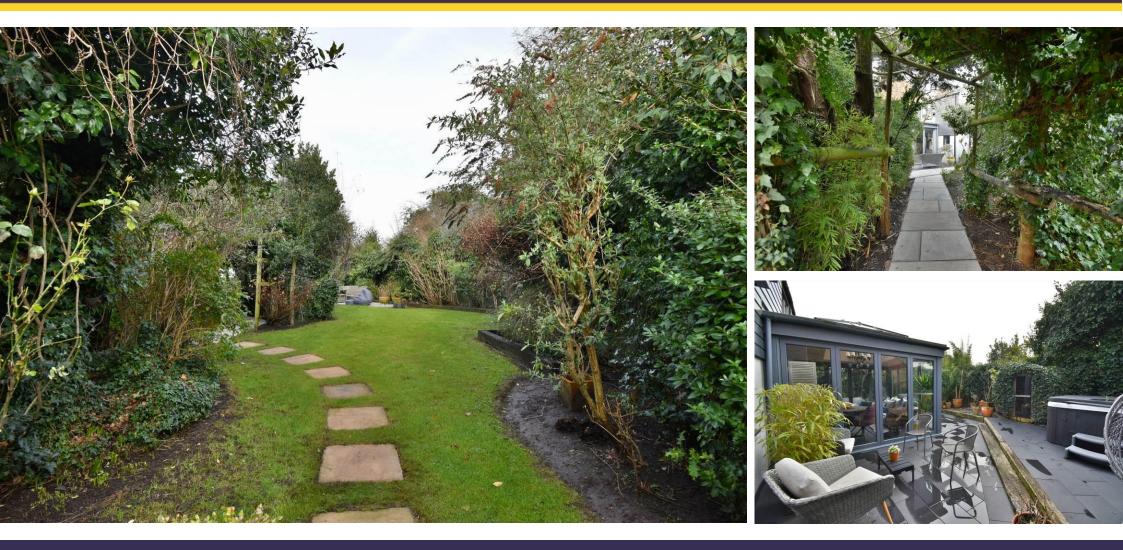

Gated access opens to the mature garden, laid largely to lawn and with planted borders. A patio leads towards the property, with there being extensive seating areas offering excellent space for outdoor entertaining.

Internally, the downstairs has been extended to provide three distinct reception rooms and a stylish modern kitchen which hosts comprehensive storage units and work surfaces plus integrated appliances including a range style cooker, fridge, freezer, dishwasher and wine fridge. Bi-fold doors open to the garden, perfect for entertaining.

The main reception space is the lounge, an impressive size having a double glazed window and multi fuel stove.

This is complemented by the adjacent garden room, currently utilised as a dining space, glazed on three sides with views into the surrounding garden, also having two sets of bifold doors which allow the room to flow effortlessly into the garden during the summer months.