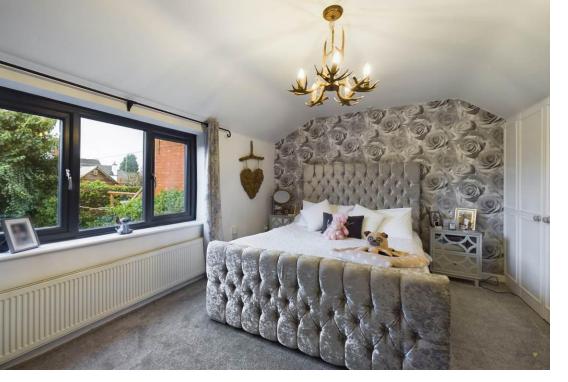

Completing the ground floor is a utility room with appliance space and plumbing for a washing machine, as well as a downstairs shower room with WC and sink.

To the first floor, there are three double bedrooms which all incorporate integrated storage as well as double glazed windows.