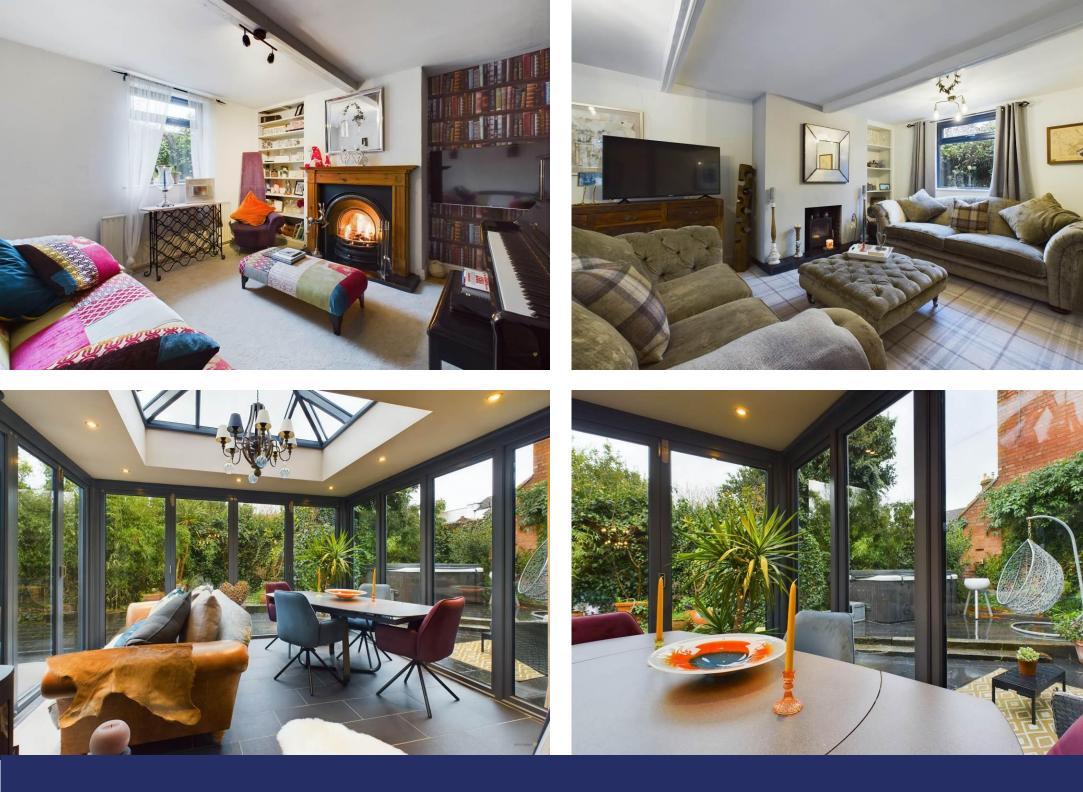

Linking the kitchen to the living spaces is a hallway with useful utility cupboard, breakfast bar and double glazed window looking out.

Offering a cosy reception space, the snug has a feature living flame fireplace and surround, with integrated alcove storage.

The main reception space is the lounge, an impressive size having a double glazed window and multi fuel stove.

This is complemented by the adjacent garden room, currently utilised as a dining space, glazed on three sides with views into the surrounding garden, also having two sets of bifold doors which allow the room to flow effortlessly into the garden during the summer months.