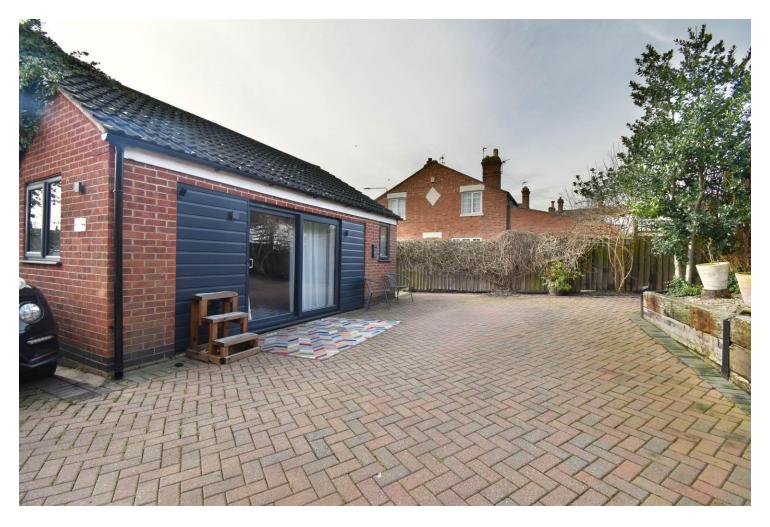

## Sileby Road

Barrow Upon Soar, Loughborough, LE12 8LN

**Guide Price** 

£525,000

This unique and characterful property enjoys a fantastic garden plot, having been extended and remodelled by the present owner to create a versatile living space. Enjoying a village location, there is also ample off road parking and a converted double garage. Situated in the Leicestershire village of Barrow On Soar that is conveniently positioned between Leicester and Loughborough is this characterful and unique property that has been luxuriously enhanced, extended and improved. Enjoying a fantastic garden plot extending to approximately 0.18 acres, the property is set well back from the road with highlights including a converted double garage, three reception rooms and an impressive bathroom.

This property must be viewed to fully appreciate the standard of the internal accommodation complemented by the external space that is on offer.

In addition to driveway at the front, the double garage has been converted to create a fantastic living space, with potential for use as an annexe or guest suite. There are double glazed windows and a patio door, a fold out bed, work surface with cupboard space that could be extended into a kitchenette. In addition, there is a tiled wet room, with wall mounted shower, WC and hand wash basin.