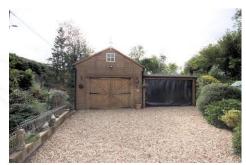

Proceed back downstairs and step outside into the garden and you will not be disappointed. This vast open space with a bright sunny aspect is mainly laid to lawn with a patio area for relaxing or entertaining. You will notice the gravelled driveway to the side of the garden which leads to the timber-built workshop or second garage plus double carport. This is ideal for those buyers with an interest in classic cars for example. Completing the garden, beyond the workshop are steps, made form tree trunks to a raised seating area giving you lovely views to the rear of the property.