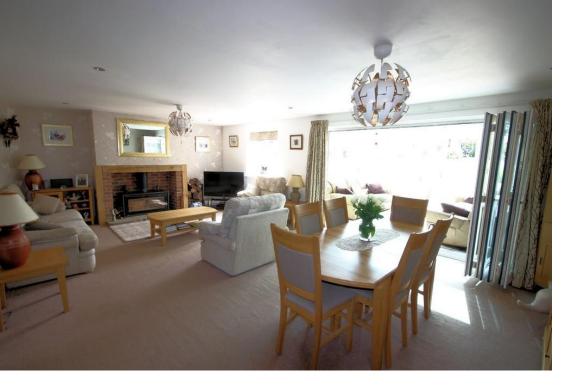

Turn around and you will see the open plan living space with a feature log burner inset to the brick fireplace. This room is perfect for entertaining and has space for a dining table and chairs for those formal occasions. Bi-fold doors let you have access to the superb conservatory, with large glazed windows to all aspects overlooking a stunning garden.