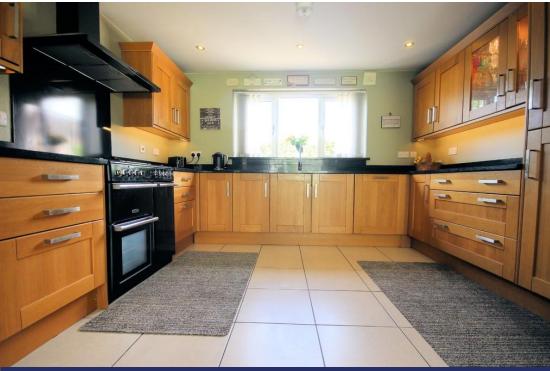

We begin in the open plan living area, which includes the kitchen, fitted to a high standard and having matching base and eye level units and work surface areas. Appliances include oven, hob, extractor and dishwasher and there is a ceramic tiled floor with under-floor heating and splash backs to the walls.