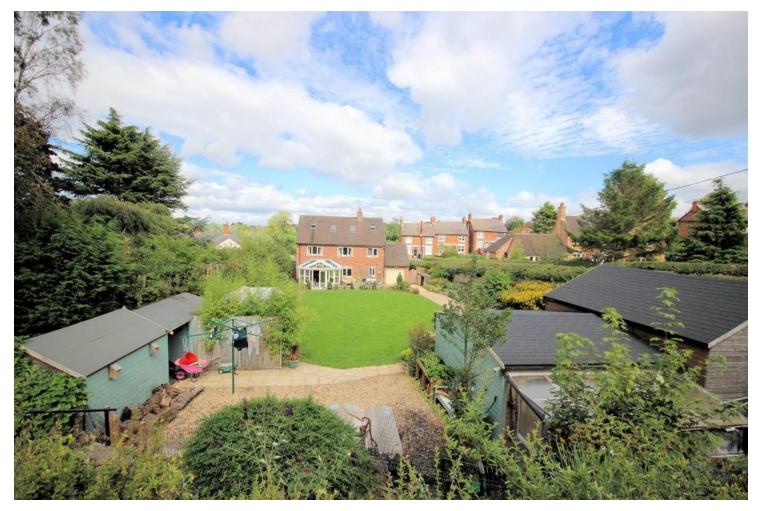

Proceed back downstairs and step outside into the garden and you will not be disappointed. This vast open space with a bright sunny aspect is mainly laid to lawn with a patio area for relaxing or entertaining. You will notice the gravelled driveway to the side of the garden which leads to the timber-built workshop or second garage plus double carport. This is ideal for those buyers with an interest in classic cars for example. Completing the garden, beyond the workshop are steps, made form tree trunks to a raised seating area giving you lovely views to the rear of the property.