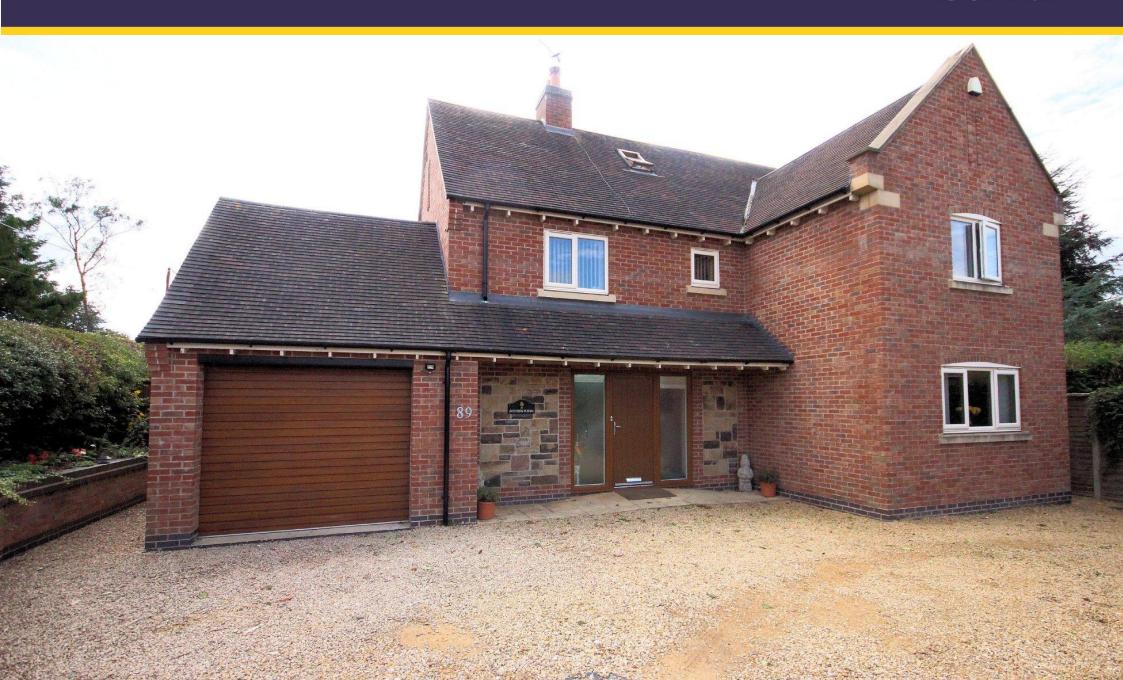

The property is approached via an extensive driveway which provides parking for several vehicles and access to a drive through garage. The front entrance door has a covered canopy and opens into the reception hallway and as soon as you enter you sense that this is a special property.

## Zion Hill

Peggs Green, Coleorton, LE67 8JP

John German are delighted to present to the market Greenrigg. Situated in the delightful village of Peggs Green, homes of this distinction do not present to the market often, and this detached family home constructed five years ago must be viewed internally.