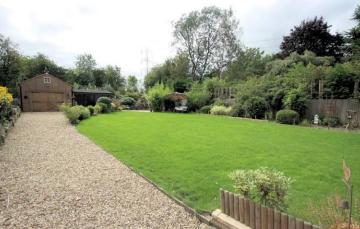

Proceed back downstairs and step outside into the garden and you will not be disappointed. This vast open space with a bright sunny aspect is mainly laid to lawn with a patio area for relaxing or entertaining. You will notice the gravelled driveway to the side of the garden which leads to the timber-built workshop or second garage plus double carport. This is ideal for those buyers with an interest in classic cars for example. Completing the garden, beyond the workshop are steps, made form tree trunks to a raised seating area giving you lovely views to the rear of the property.