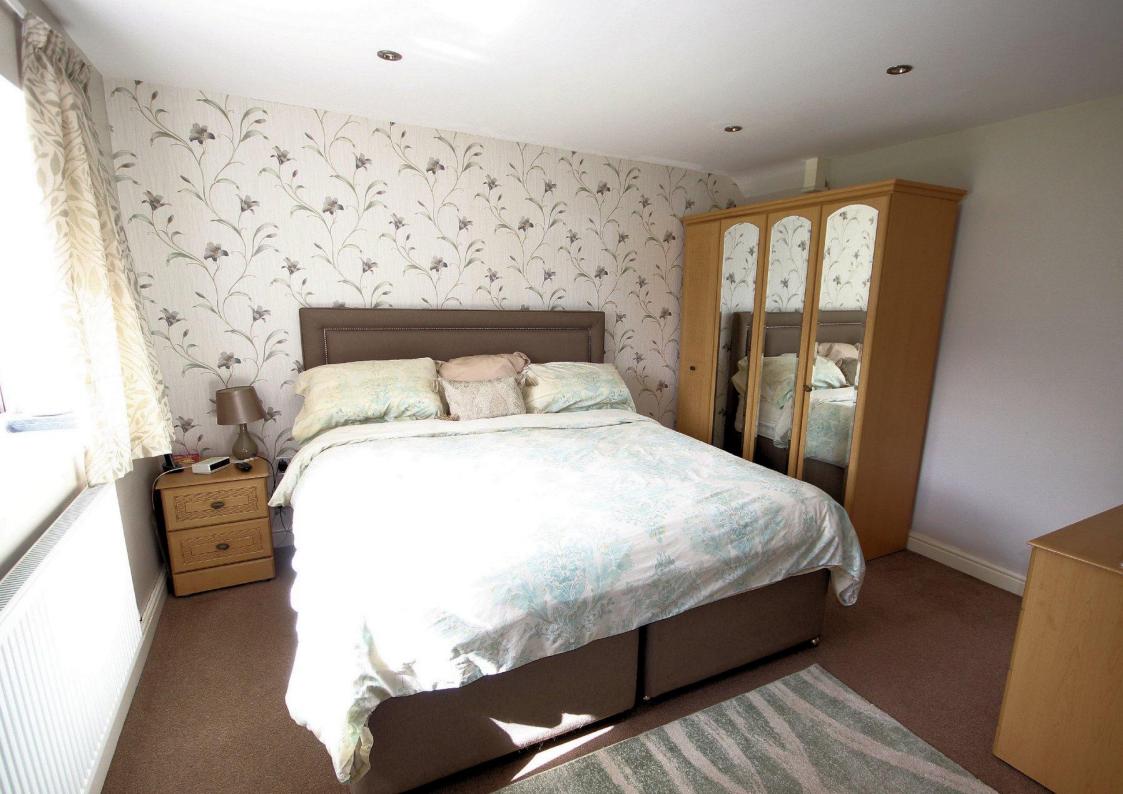

Completing the ground floor accommodation is a utility room and separate WC. The Utility room provides you with further space for appliances and external access to the garden.

Ascend to the first floor and you will find three double bedrooms and the family bathroom. Each bedroom on the first floor has a double-glazed window to its individual aspect, the two rear bedrooms having beautiful views across the garden. The principle bedroom has en suite facilities to include a walk-in shower, WC, and wash hand basin. The family bathroom is fitted with a luxurious suite to include a stand-alone bath, walk-in shower, WC, and wash hand basin.