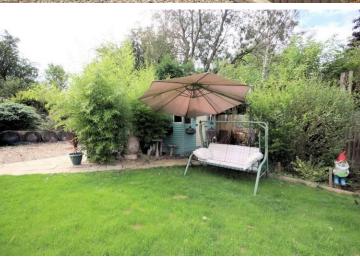

Proceed back downstairs and step outside into the garden and you will not be disappointed. This vast open space with a bright sunny aspect is mainly laid to lawn with a patio area for relaxing or entertaining. You will notice the gravelled driveway to the side of the garden which leads to the timber-built workshop or second garage plus double carport. This is ideal for those buyers with an interest in classic cars for example. Completing the garden, beyond the workshop are steps, made form tree trunks to a raised seating area giving you lovely views to the rear of the property.