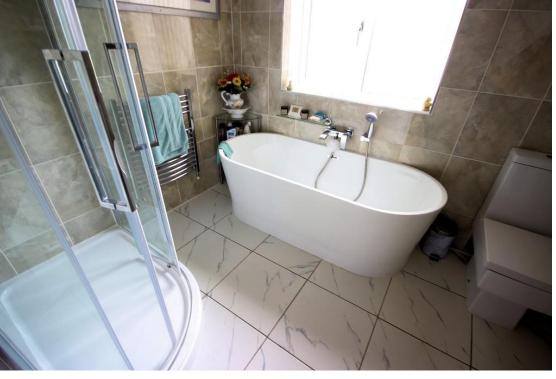

Completing the ground floor accommodation is a utility room and separate WC. The Utility room provides you with further space for appliances and external access to the garden.

Ascend to the first floor and you will find three double bedrooms and the family bathroom. Each bedroom on the first floor has a double-glazed window to its individual aspect, the two rear bedrooms having beautiful views across the garden. The principle bedroom has en suite facilities to include a walk-in shower, WC, and wash hand basin. The family bathroom is fitted with a luxurious suite to include a stand-alone bath, walk-in shower, WC, and wash hand basin.