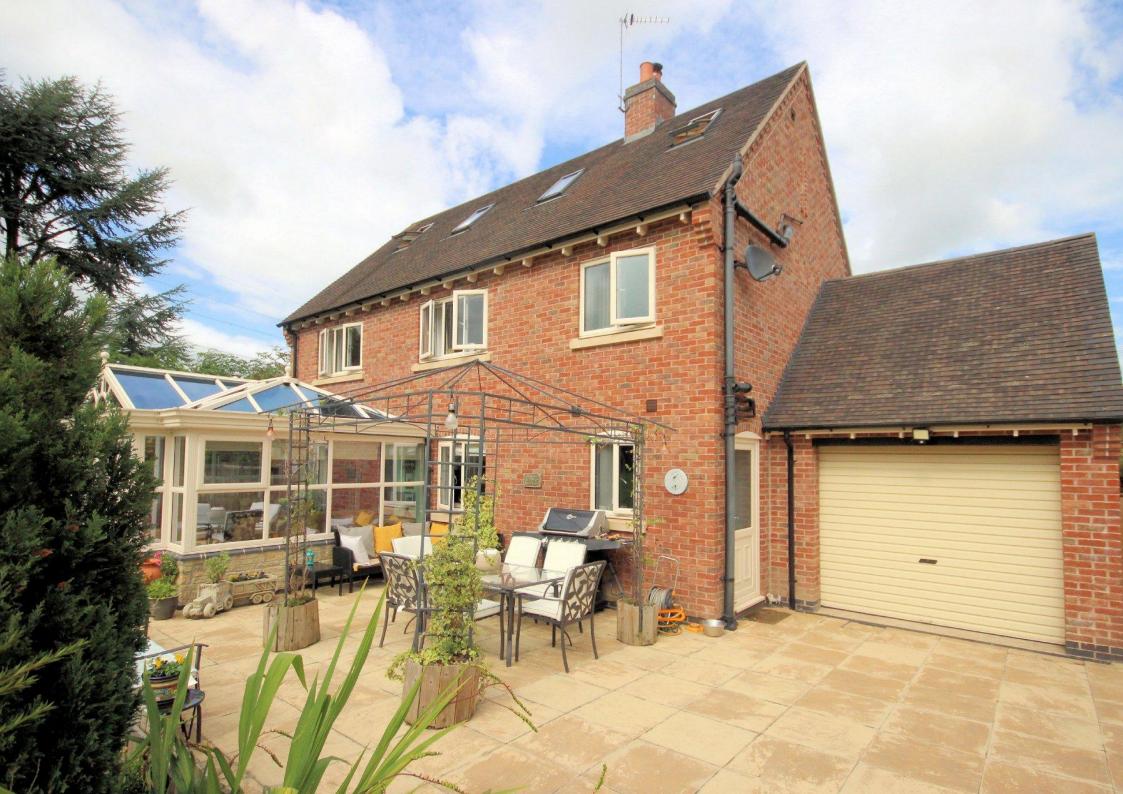

Turn around and you will see the open plan living space with a feature log burner inset to the brick fireplace. This room is perfect for entertaining and has space for a dining table and chairs for those formal occasions. Bi-fold doors let you have access to the superb conservatory, with large glazed windows to all aspects overlooking a stunning garden.

Proceed back downstairs and step outside into the garden and you will not be disappointed. This vast open space with a bright sunny aspect is mainly laid to lawn with a patio area for relaxing or entertaining. You will notice the gravelled driveway to the side of the garden which leads to the timber-built workshop or second garage plus double carport. This is ideal for those buyers with an interest in classic cars for example. Completing the garden, beyond the workshop are steps, made form tree trunks to a raised seating area giving you lovely views to the rear of the property.