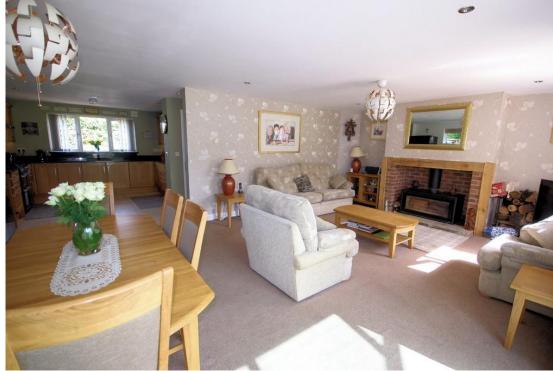

Turn around and you will see the open plan living space with a feature log burner inset to the brick fireplace. This room is perfect for entertaining and has space for a dining table and chairs for those formal occasions. Bi-fold doors let you have access to the superb conservatory, with large glazed windows to all aspects overlooking a stunning garden.