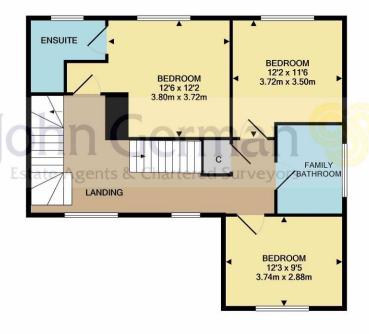

Completing the ground floor accommodation is a utility room and separate WC. The Utility room provides you with further space for appliances and external access to the garden.

Ascend to the first floor and you will find three double bedrooms and the family bathroom. Each bedroom on the first floor has a double-glazed window to its individual aspect, the two rear bedrooms having beautiful views across the garden. The principle bedroom has en suite facilities to include a walk-in shower, WC, and wash hand basin. The family bathroom is fitted with a luxurious suite to include a stand-alone bath, walk-in shower, WC, and wash hand basin.