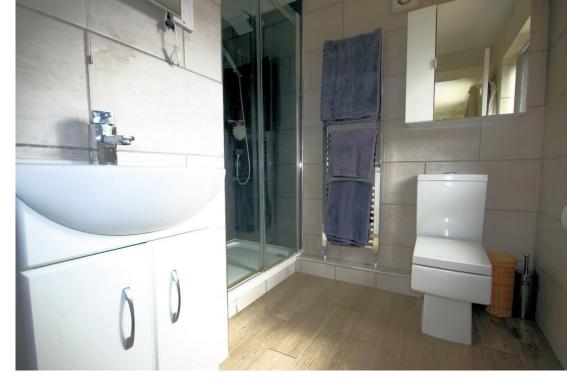

Completing the ground floor accommodation is a utility room and separate WC. The Utility room provides you with further space for appliances and external access to the garden.

Ascend to the first floor and you will find three double bedrooms and the family bathroom. Each bedroom on the first floor has a double-glazed window to its individual aspect, the two rear bedrooms having beautiful views across the garden. The principle bedroom has en suite facilities to include a walk-in shower, WC, and wash hand basin. The family bathroom is fitted with a luxurious suite to include a stand-alone bath, walk-in shower, WC, and wash hand basin.