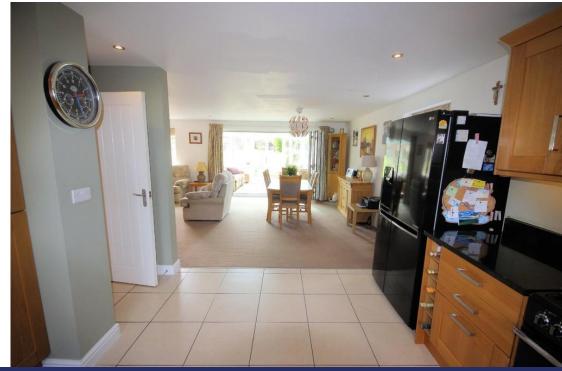

We begin in the open plan living area, which includes the kitchen, fitted to a high standard and having matching base and eye level units and work surface areas. Appliances include oven, hob, extractor and dishwasher and there is a ceramic tiled floor with under-floor heating and splash backs to the walls.

Turn around and you will see the open plan living space with a feature log burner inset to the brick fireplace. This room is perfect for entertaining and has space for a dining table and chairs for those formal occasions. Bi-fold doors let you have access to the superb conservatory, with large glazed windows to all aspects overlooking a stunning garden.