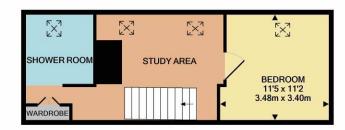

From the landing you will then ascend to the second floor and a real "Wow" factor for the property. A spacious study area with skylight windows gives access to a fourth double bedroom and a separate shower room, ideal for separate suite or guest area. Both the bedroom and shower room also have skylight windows.