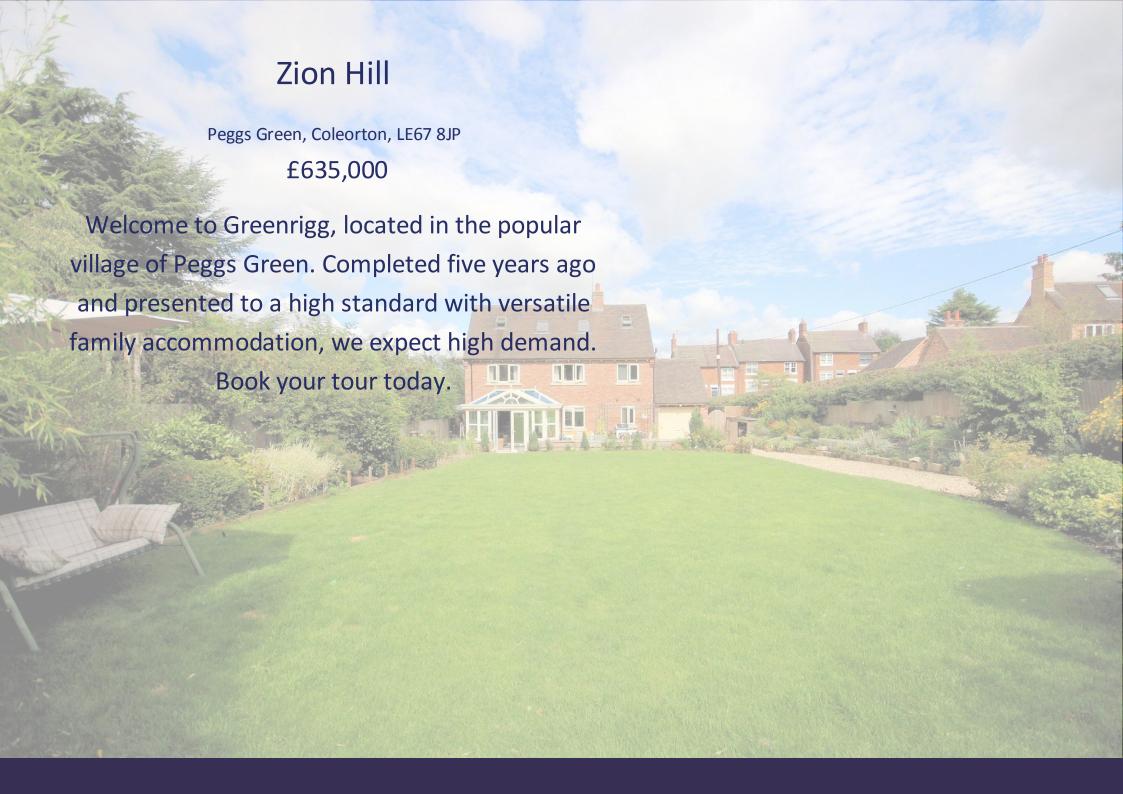

## Zion Hill

Peggs Green, Coleorton, LE67 8JP

John German are delighted to present to the market Greenrigg. Situated in the delightful village of Peggs Green, homes of this distinction do not present to the market often, and this detached family home constructed five years ago must be viewed internally.

Proceed back downstairs and step outside into the garden and you will not be disappointed. This vast open space with a bright sunny aspect is mainly laid to lawn with a patio area for relaxing or entertaining. You will notice the gravelled driveway to the side of the garden which leads to the timber-built workshop or second garage plus double carport. This is ideal for those buyers with an interest in classic cars for example. Completing the garden, beyond the workshop are steps, made form tree trunks to a raised seating area giving you lovely views to the rear of the property.