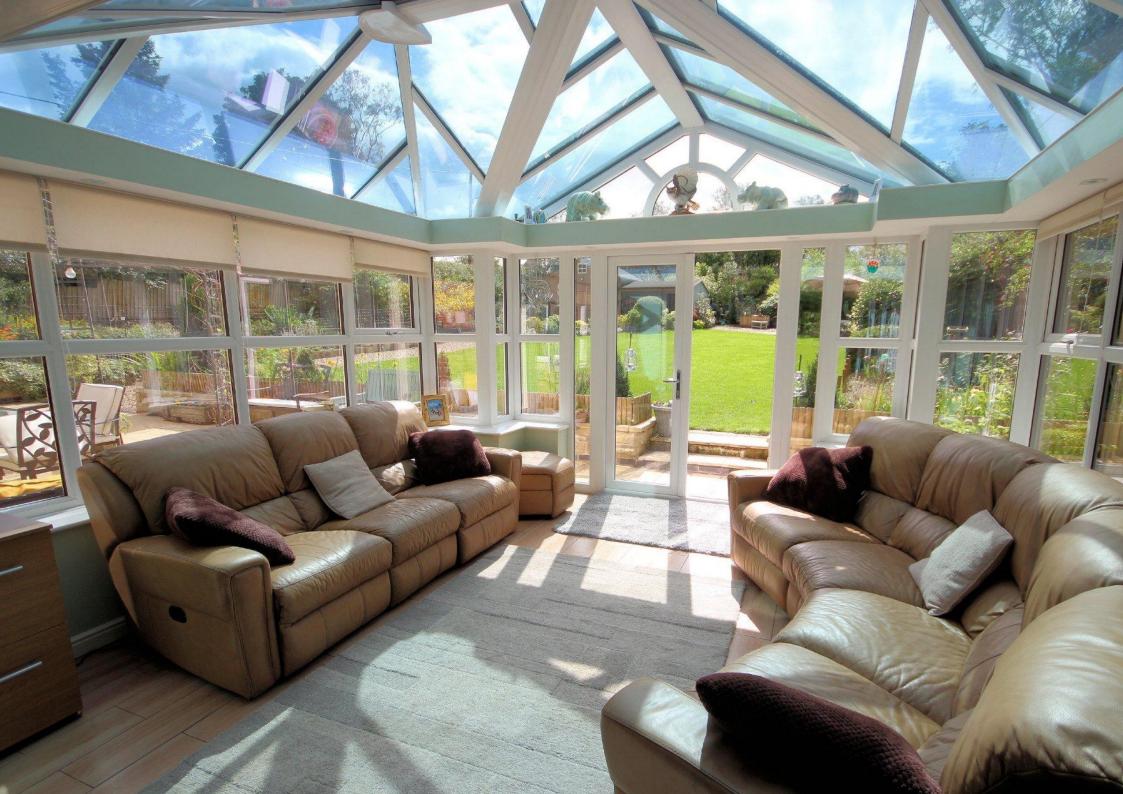

Turn around and you will see the open plan living space with a feature log burner inset to the brick fireplace. This room is perfect for entertaining and has space for a dining table and chairs for those formal occasions. Bi-fold doors let you have access to the superb conservatory, with large glazed windows to all aspects overlooking a stunning garden.