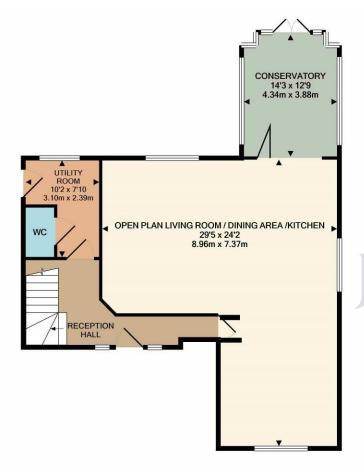

We begin in the open plan living area, which includes the kitchen, fitted to a high standard and having matching base and eye level units and work surface areas. Appliances include oven, hob, extractor and dishwasher and there is a ceramic tiled floor with under-floor heating and splash backs to the walls.

Turn around and you will see the open plan living space with a feature log burner inset to the brick fireplace. This room is perfect for entertaining and has space for a dining table and chairs for those formal occasions. Bi-fold doors let you have access to the superb conservatory, with large glazed windows to all aspects overlooking a stunning garden.

Completing the ground floor accommodation is a utility room and separate WC. The Utility room provides you with further space for appliances and external access to the garden.

Ascend to the first floor and you will find three double bedrooms and the family bathroom. Each bedroom on the first floor has a double-glazed window to its individual aspect, the two rear bedrooms having beautiful views across the garden. The principle bedroom has en suite facilities to include a walk-in shower, WC, and wash hand basin. The family bathroom is fitted with a luxurious suite to include a stand-alone bath, walk-in shower, WC, and wash hand basin.