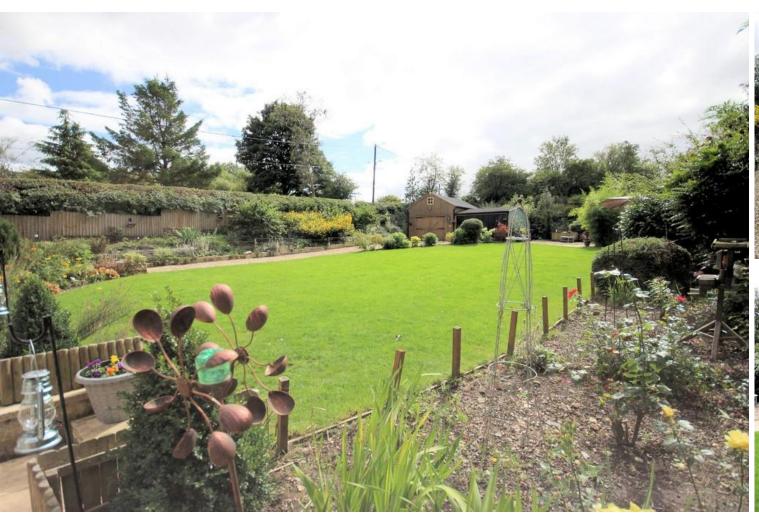

Proceed back downstairs and step outside into the garden and you will not be disappointed. This vast open space with a bright sunny aspect is mainly laid to lawn with a patio area for relaxing or entertaining. You will notice the gravelled driveway to the side of the garden which leads to the timber-built workshop or second garage plus double carport. This is ideal for those buyers with an interest in classic cars for example. Completing the garden, beyond the workshop are steps, made form tree trunks to a raised seating area giving you lovely views to the rear of the property.