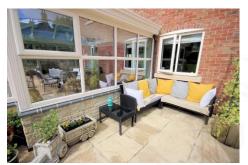

Turn around and you will see the open plan living space with a feature log burner inset to the brick fireplace. This room is perfect for entertaining and has space for a dining table and chairs for those formal occasions. Bi-fold doors let you have access to the superb conservatory, with large glazed windows to all aspects overlooking a stunning garden.