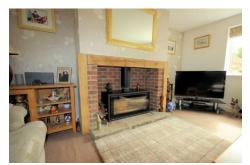

Turn around and you will see the open plan living space with a feature log burner inset to the brick fireplace. This room is perfect for entertaining and has space for a dining table and chairs for those formal occasions. Bi-fold doors let you have access to the superb conservatory, with large glazed windows to all aspects overlooking a stunning garden.