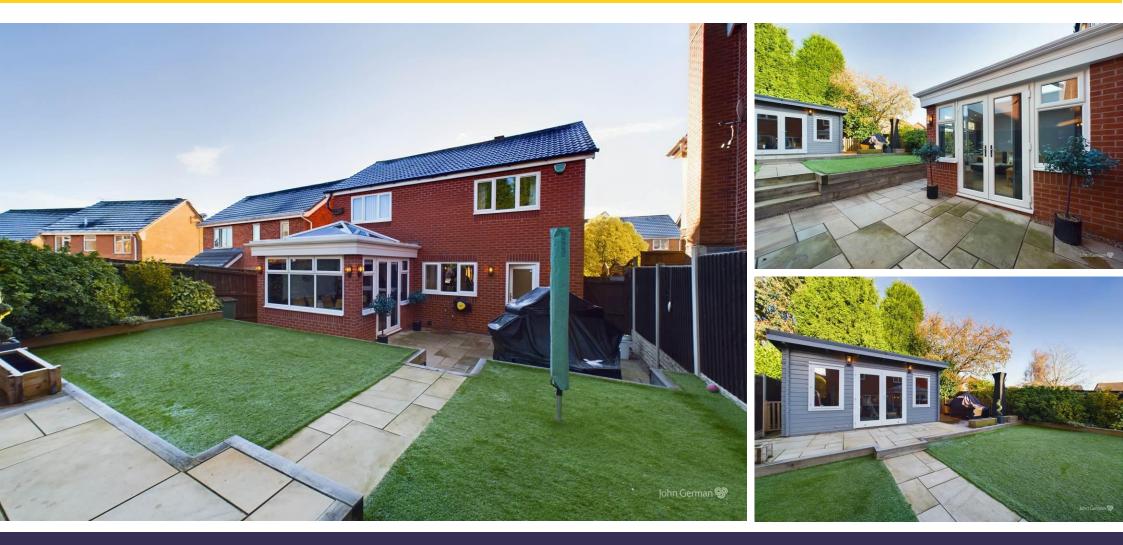

The orangery extension offers a perfect space to relax and overlook the garden while taking in the additional natural light created by installation of a sky lantern.

All bedrooms have been decorated and carpeted to a high standard and are wonderfully warm and cosy under foot.

The bathroom, en-suite and W.C. all have modern suites and motion sensor lighting.

Externally, the garden is of good size, attractively designed over split levels providing seating areas to catch the sun throughout the day and offering a perfect space for entertainment or relaxation. The summer house could be used for a variety of purposes and has both electricity and internet supply. To the front of the property, the driveway offers ample parking for three cars while the integral garage provides a great space for a home gym, storage or vehicle housing.