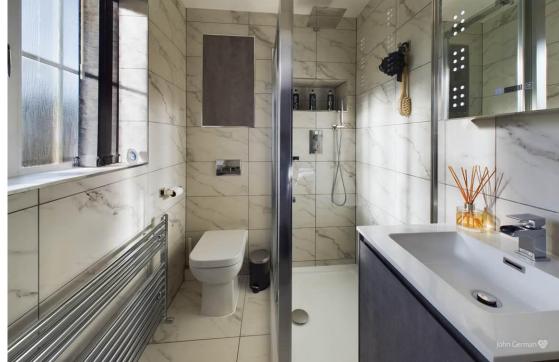

The bathroom, en-suite and W.C. all have modern suites and motion sensor lighting.

Externally, the garden is of good size, attractively designed over split levels providing seating areas to catch the sun throughout the day and offering a perfect space for entertainment or relaxation. The summer house could be used for a variety of purposes and has both electricity and internet supply. To the front of the property, the driveway offers ample parking for three cars while the integral garage provides a great space for a home gym, storage or vehicle housing.