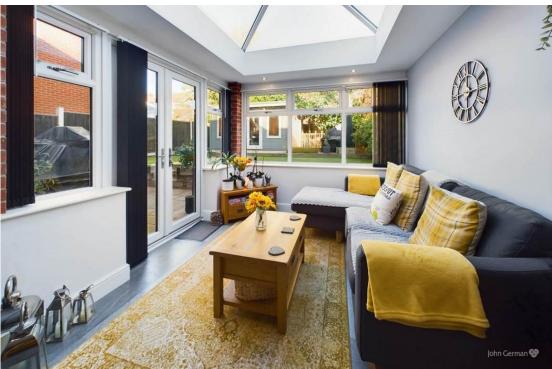

The orangery extension offers a perfect space to relax and overlook the garden while taking in the additional natural light created by installation of a sky lantern.

All bedrooms have been decorated and carpeted to a high standard and are wonderfully warm and cosy under foot.