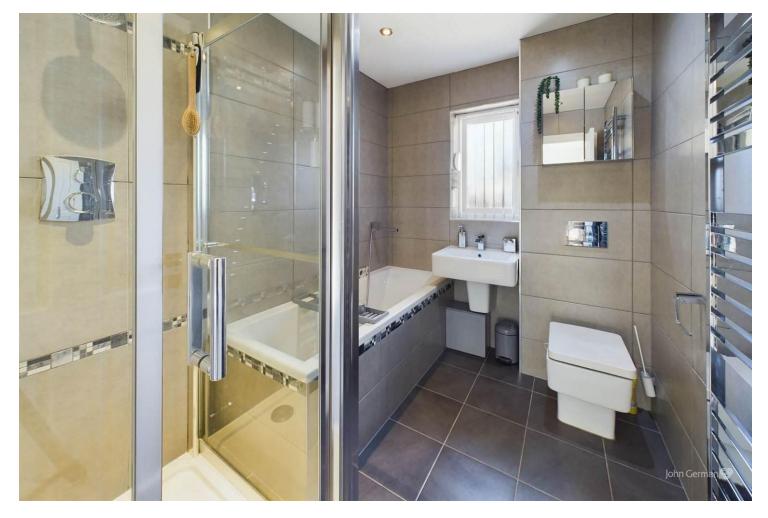

The bathroom, en-suite and W.C. all have modern suites and motion sensor lighting.

Externally, the garden is of good size, attractively designed over split levels providing seating areas to catch the sun throughout the day and offering a perfect space for entertainment or relaxation. The summer house could be used for a variety of purposes and has both electricity and internet supply. To the front of the property, the driveway offers ample parking for three cars while the integral garage provides a great space for a home gym, storage or vehicle housing.