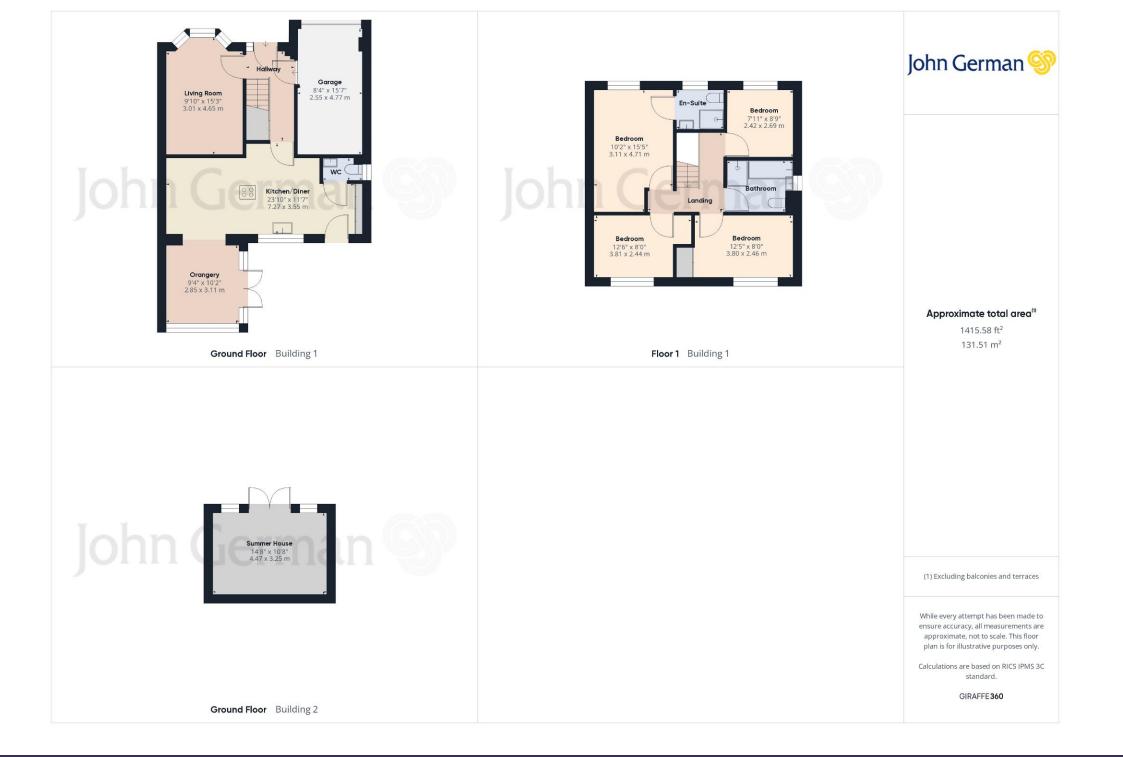

Public transport is well catered for by regular bus service while commuter access to the M42 is excellent.

In brief, the accommodation comprises; four large bedrooms, en-suite, family bathroom, ground floor W.C., lounge, kitchen/diner and orangery.

The bathroom, en-suite and W.C. all have modern suites and motion sensor lighting.

Externally, the garden is of good size, attractively designed over split levels providing seating areas to catch the sun throughout the day and offering a perfect space for entertainment or relaxation. The summer house could be used for a variety of purposes and has both electricity and internet supply. To the front of the property, the driveway offers ample parking for three cars while the integral garage provides a great space for a home gym, storage or vehicle housing.