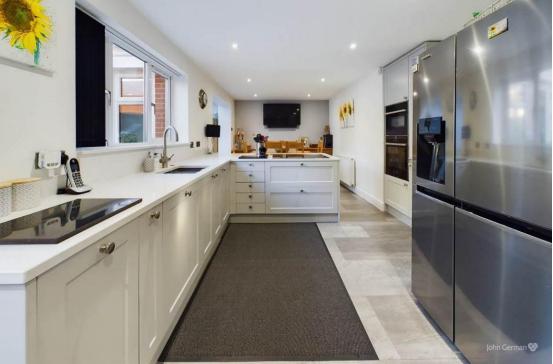

By extending the property, the current owners have created a fantastic and well thought out open plan space, sparing no expense in both stylish design and functionality. The kitchen/family room boasts a range of high-end appliances including an instant hot water tap, food waste disposal, Neff 3in1 oven, Neff hide & slide oven (think GB Bake Off!), integrated dishwasher, washing machine and tumble dryer, induction hob and rising extractor. The fridge freezer is American style and available by separate negotiation.