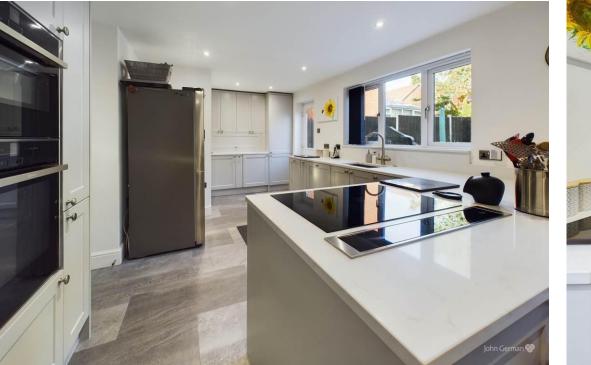

By extending the property, the current owners have created a fantastic and well thought out open plan space, sparing no expense in both stylish design and functionality. The kitchen/family room boasts a range of high-end appliances including an instant hot water tap, food waste disposal, Neff 3in1 oven, Neff hide & slide oven (think GB Bake Off!), integrated dishwasher, washing machine and tumble dryer, induction hob and rising extractor. The fridge freezer is American style and available by separate negotiation.