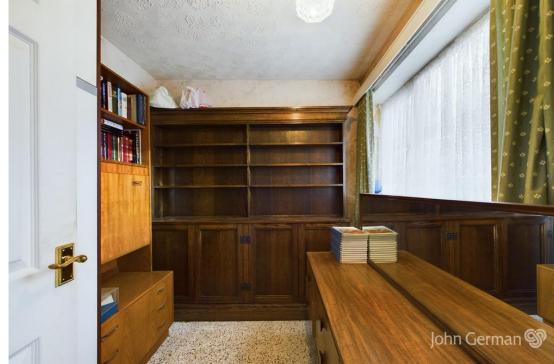

The property sits back behind a lawned fore garden with driveway to the side providing off parking. The entrance door leads you to a central L shaped hallway with electric storage heater and all the living space is arranged around. The lounge itself has electric storage heater and a wide picture window overlooking the front elevation. The bungalow offers two bedrooms; one single bedroom lies to the front and a great sized double bedroom room lies to the rear, again with electric storage heater. The bathroom is finished in white and has a bath with electric shower above, WC, wash hand basin and tiling to the walls. Lastly, the kitchen benefits from being extended to create a dining breakfast area and has a door leading you out to the rear garden. The rear garden is laid to lawn with mature planted borders around and a personal door accesses the side garage which has an up and over entrance door.