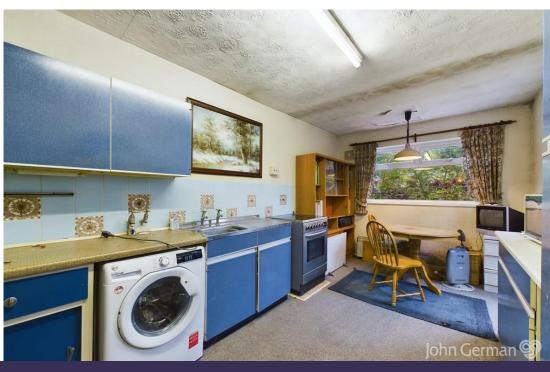

The property sits back behind a lawned fore garden with driveway to the side providing off parking. The entrance door leads you to a central L shaped hallway with electric storage heater and all the living space is arranged around. The lounge itself has electric storage heater and a wide picture window overlooking the front elevation. The bungalow offers two bedrooms; one single bedroom lies to the front and a great sized double bedroom room lies to the rear, again with electric storage heater. The bathroom is finished in white and has a bath with electric shower above, WC, wash hand basin and tiling to the walls. Lastly, the kitchen benefits from being extended to create a dining breakfast area and has a door leading you out to the rear garden. The rear garden is laid to lawn with mature planted borders around and a personal door accesses the side garage which has an up and over entrance door.