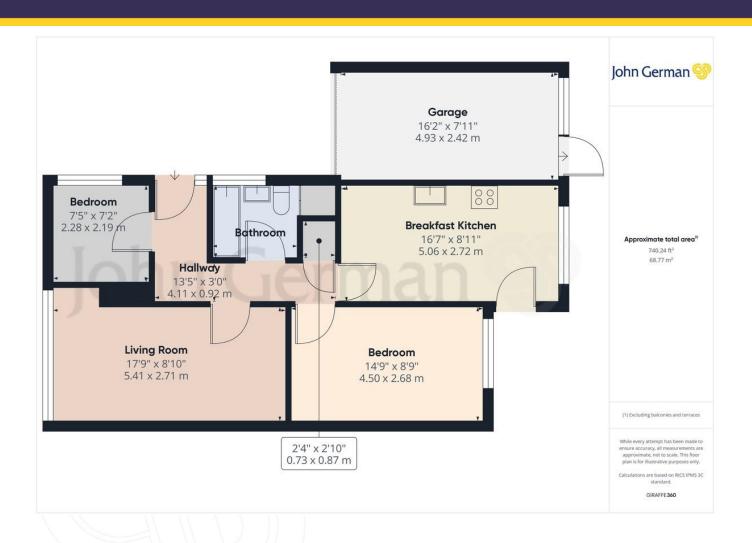

The property sits back behind a lawned fore garden with driveway to the side providing off parking. The entrance door leads you to a central L shaped hallway with electric storage heater and all the living space is arranged around. The lounge itself has electric storage heater and a wide picture window overlooking the front elevation. The bungalow offers two bedrooms; one single bedroom lies to the front and a great sized double bedroom room lies to the rear, again with electric storage heater. The bathroom is finished in white and has a bath with electric shower above, WC, wash hand basin and tiling to the walls. Lastly, the kitchen benefits from being extended to create a dining breakfast area and has a door leading you out to the rear garden. The rear garden is laid to lawn with mature planted borders around and a personal door accesses the side garage which has an up and over entrance door.