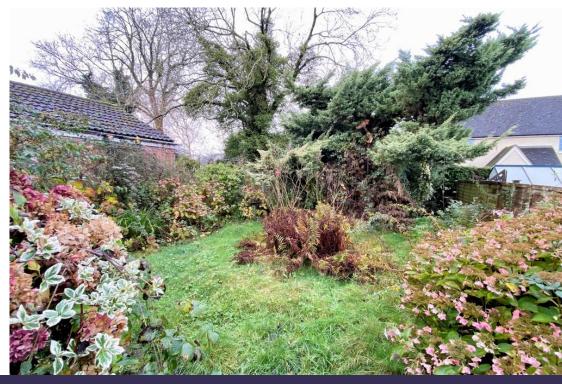

The property sits back behind a lawned fore garden with driveway to the side providing off parking. The entrance door leads you to a central L shaped hallway with electric storage heater and all the living space is arranged around. The lounge itself has electric storage heater and a wide picture window overlooking the front elevation. The bungalow offers two bedrooms; one single bedroom lies to the front and a great sized double bedroom room lies to the rear, again with electric storage heater. The bathroom is finished in white and has a bath with electric shower above, WC, wash hand basin and tiling to the walls. Lastly, the kitchen benefits from being extended to create a dining breakfast area and has a door leading you out to the rear garden. The rear garden is laid to lawn with mature planted borders around and a personal door accesses the side garage which has an up and over entrance door.