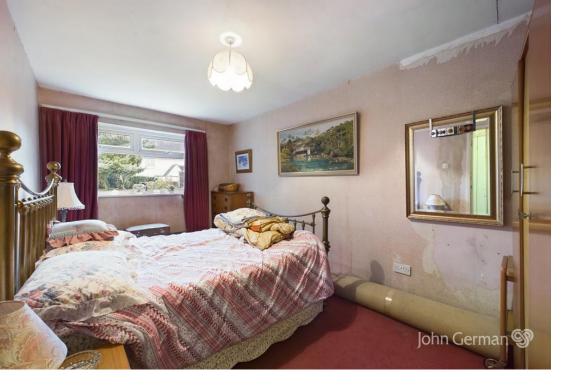

The property sits back behind a lawned fore garden with driveway to the side providing off parking. The entrance door leads you to a central L shaped hallway with electric storage heater and all the living space is arranged around. The lounge itself has electric storage heater and a wide picture window overlooking the front elevation. The bungalow offers two bedrooms; one single bedroom lies to the front and a great sized double bedroom room lies to the rear, again with electric storage heater. The bathroom is finished in white and has a bath with electric shower above, WC, wash hand basin and tiling to the walls. Lastly, the kitchen benefits from being extended to create a dining breakfast area and has a door leading you out to the rear garden. The rear garden is laid to lawn with mature planted borders around and a personal door accesses the side garage which has an up and over entrance door.