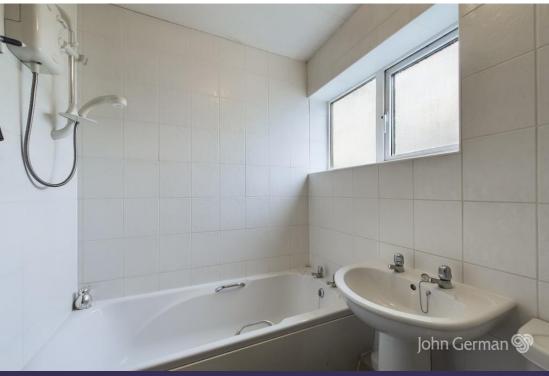

The property sits back behind a lawned fore garden with driveway to the side providing off parking. The entrance door leads you to a central L shaped hallway with electric storage heater and all the living space is arranged around. The lounge itself has electric storage heater and a wide picture window overlooking the front elevation. The bungalow offers two bedrooms; one single bedroom lies to the front and a great sized double bedroom room lies to the rear, again with electric storage heater. The bathroom is finished in white and has a bath with electric shower above, WC, wash hand basin and tiling to the walls. Lastly, the kitchen benefits from being extended to create a dining breakfast area and has a door leading you out to the rear garden. The rear garden is laid to lawn with mature planted borders around and a personal door accesses the side garage which has an up and over entrance door.