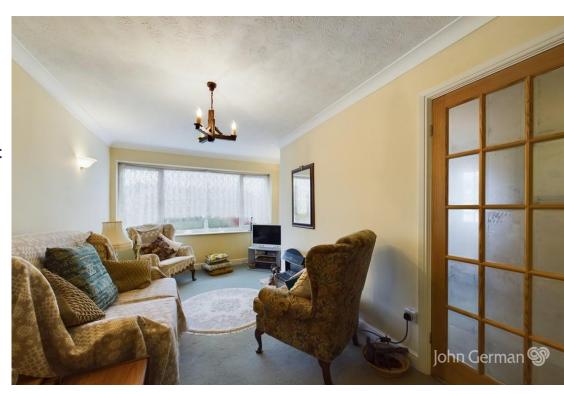

The property sits back behind a lawned fore garden with driveway to the side providing off parking. The entrance door leads you to a central L shaped hallway with electric storage heater and all the living space is arranged around. The lounge itself has electric storage heater and a wide picture window overlooking the front elevation. The bungalow offers two bedrooms; one single bedroom lies to the front and a great sized double bedroom room lies to the rear, again with electric storage heater. The bathroom is finished in white and has a bath with electric shower above, WC, wash hand basin and tiling to the walls. Lastly, the kitchen benefits from being extended to create a dining breakfast area and has a door leading you out to the rear garden. The rear garden is laid to lawn with mature planted borders around and a personal door accesses the side garage which has an up and over entrance door.