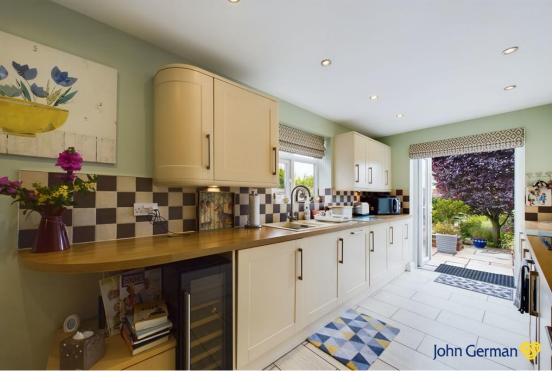

Next is the heart of the home, this is the feature open plan living dining kitchen. A contemporary open plan space where three rooms seamlessly blend into one providing modern living. The kitchen itself is amply fitted with base and wall mounted cabinets running along two sides of the room with complementary roll top work surfaces, with inset sink and mixer tap, there is a ceramic tab with hood above and oven set beneath, alongside integral dishwasher, wine chiller, washing machine, fridge and freezer. The kitchen also benefits from a water softener system. Tiled flooring runs throughout the room and into the dining and sitting areas where there is dual aspect windows and a useful understairs storage cupboard.