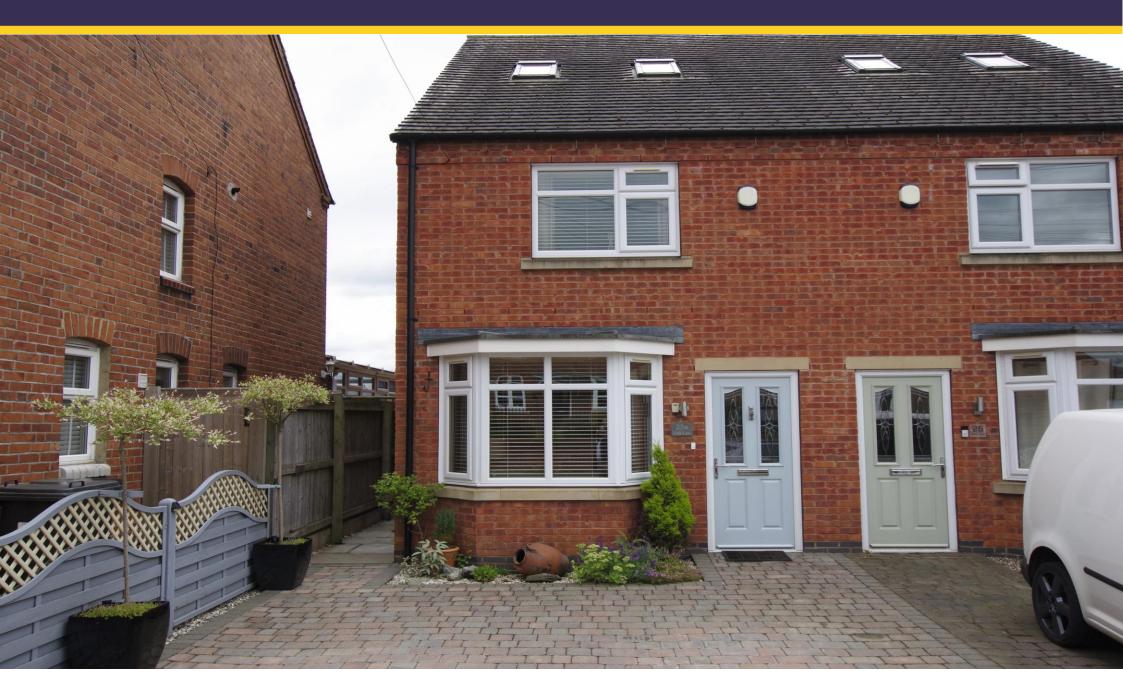

Viewing is strongly recommended to a ppreciate the standard of accommodation alongside the spacious nature of the property, deceptively sized from the roadside it sits back behind a double width paved driveway which provides off road parking and gated side access to the rear.

An entrance door opens into a reception hall with internal door taking you straight through into the well proportioned lounge, which has a front facing uPVC double glazed bay window, attractive flooring underfoot and connecting door through to an inner lobby, where stairs rise to the first floor and there is a useful guest cloakroom set to the side.