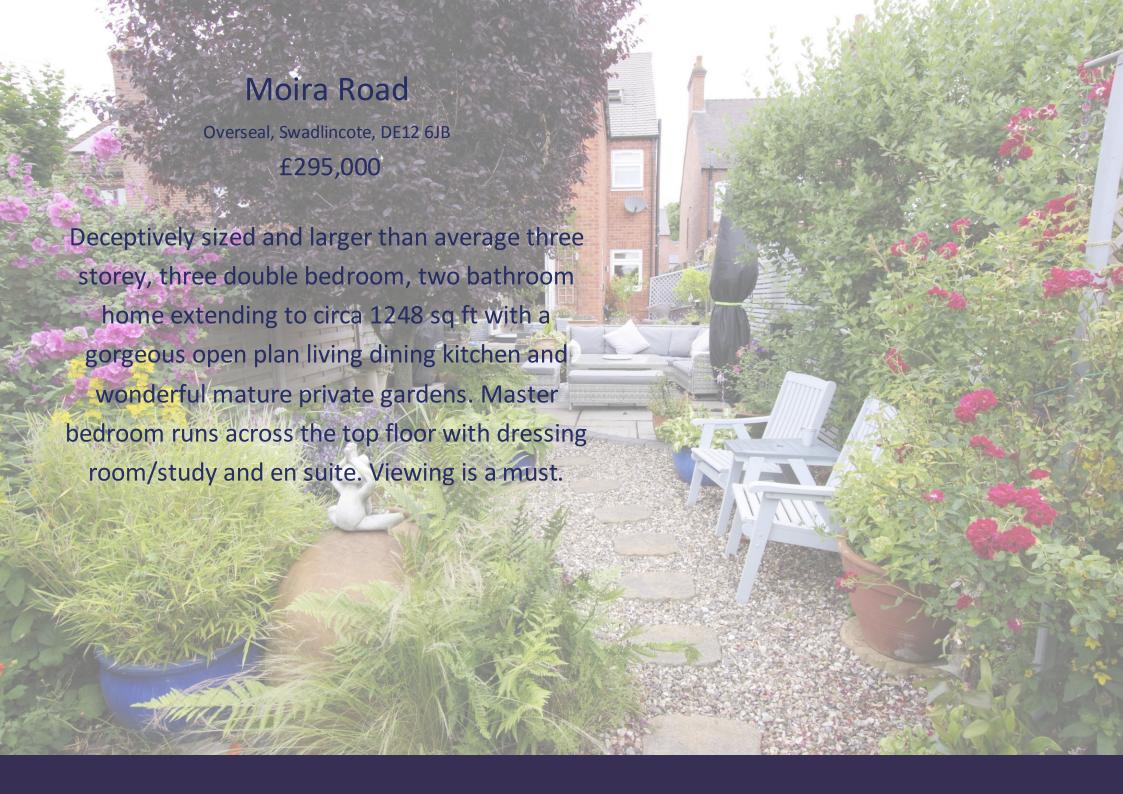

## Moira Road

Overseal, Swadlincote, DE12 6JB

Overseal is situated on the A444 about three miles south of Swadlincote, in South Derbyshire. A busy local village with lots going on including; a great village school, Church, local shops, great fish and chip shop and of course the pub! The convenience of the location is great with Junction 11 of the M42 close by for those wanting access to both Tamworth and Birmingham, coupled with the National Forest, Conkers, Moira Furnace and Hicks Lodge for families.

Outside, as previously mentioned the property has off road parking to the fore, with gated side access taking you around to a beautifully landscaped mature garden with two stone paved patio areas and a winding pathway which leads you between lawns with maturely planted flowering borders with a variety of mature trees and shrubs, a longside timber shed set at the bottom of the garden. The gardens really are a beautiful feature of this home enjoying a great degree of privacy.