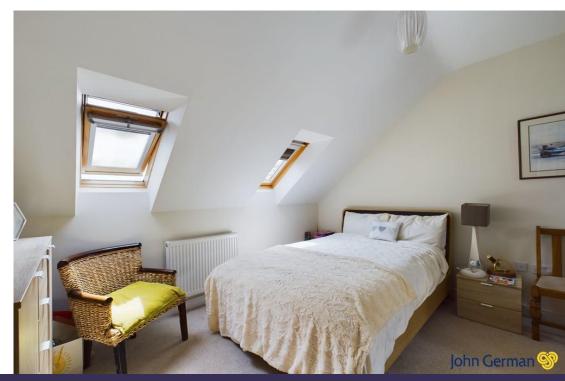

Continue upwards onto the second floor and here you will find the master bedrooms uite. There is two Velux double glazed skylights to the rear and adjacent to the bedroom is a dressing room/study area which in turn takes you to the en suite shower room which is fitted with corner quadrant shower, WC, pedestal wash hand basin and there is a tiled floor and tiling to two walls.