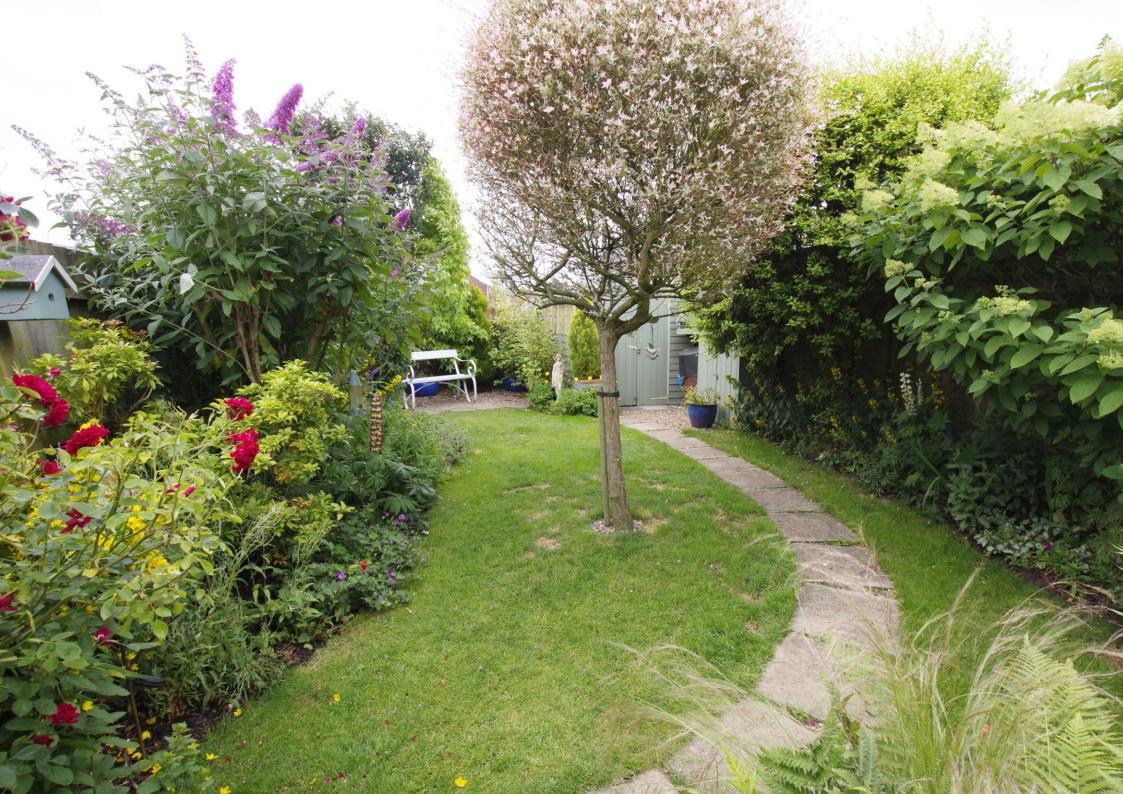

Outside, as previously mentioned the property has off road parking to the fore, with gated side access taking you around to a beautifully landscaped mature garden with two stone paved patio areas and a winding pathway which leads you between lawns with maturely planted flowering borders with a variety of mature trees and shrubs, a longside timber shed set at the bottom of the garden. The gardens really are a beautiful feature of this home enjoying a great degree of privacy.