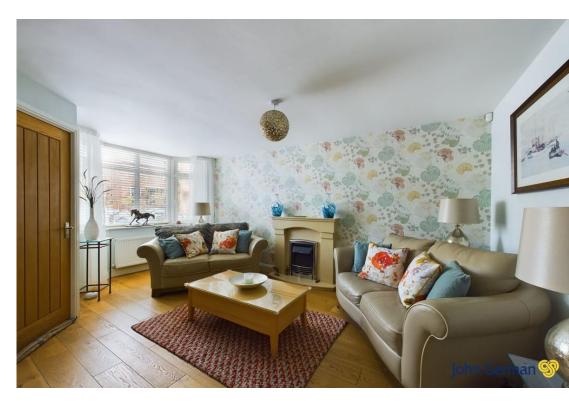

An entrance door opens into a reception hall with internal door taking you straight through into the well proportioned lounge, which has a front facing uPVC double glazed bay window, attractive flooring underfoot and connecting door through to an inner lobby, where stairs rise to the first floor and there is a useful guest cloakroom set to the side.