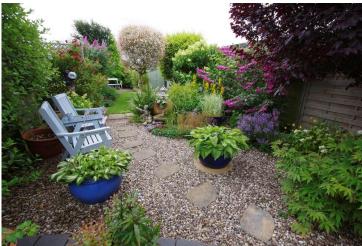

Outside, as previously mentioned the property has off road parking to the fore, with gated side access taking you around to a beautifully landscaped mature garden with two stone paved patio areas and a winding pathway which leads you between lawns with maturely planted flowering borders with a variety of mature trees and shrubs, a longside timber shed set at the bottom of the garden. The gardens really are a beautiful feature of this home enjoying a great degree of privacy.