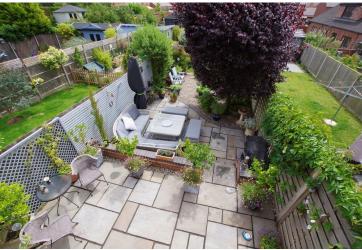

Outside, as previously mentioned the property has off road parking to the fore, with gated side access taking you around to a beautifully landscaped mature garden with two stone paved patio areas and a winding pathway which leads you between lawns with maturely planted flowering borders with a variety of mature trees and shrubs, a longside timber shed set at the bottom of the garden. The gardens really are a beautiful feature of this home enjoying a great degree of privacy.