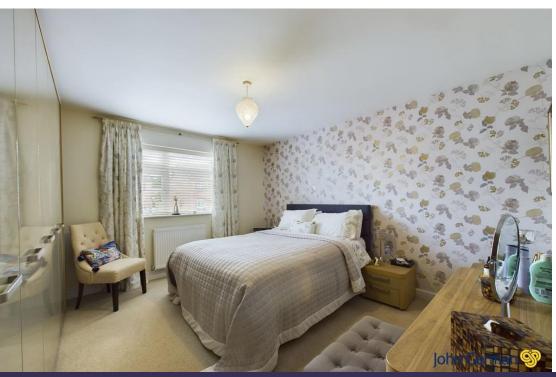

Climb the stairs to the first floor leading off this spacious landing you will find two double bedrooms alongside a stunning family bathroom which has not only an oversized quadrant shower, pedestal wash hand basin and WC, but also claw and ball roll top freestanding bath with mixer shower tap, natural stone tiling to the floor and walls. A truly lovely family bathroom.

Continue upwards onto the second floor and here you will find the master bedrooms uite. There is two Velux double glazed skylights to the rear and adjacent to the bedroom is a dressing room/study area which in turn takes you to the en suite shower room which is fitted with corner quadrant shower, WC, pedestal wash hand basin and there is a tiled floor and tiling to two walls.