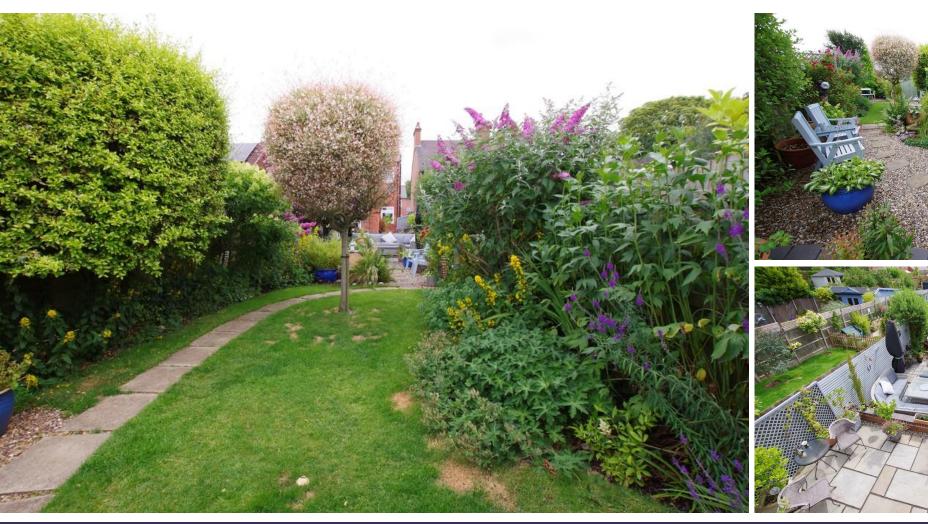

Outside, as previously mentioned the property has off road parking to the fore, with gated side access taking you around to a beautifully landscaped mature garden with two stone paved patio areas and a winding pathway which leads you between lawns with maturely planted flowering borders with a variety of mature trees and shrubs, a longside timber shed set at the bottom of the garden. The gardens really are a beautiful feature of this home enjoying a great degree of privacy.