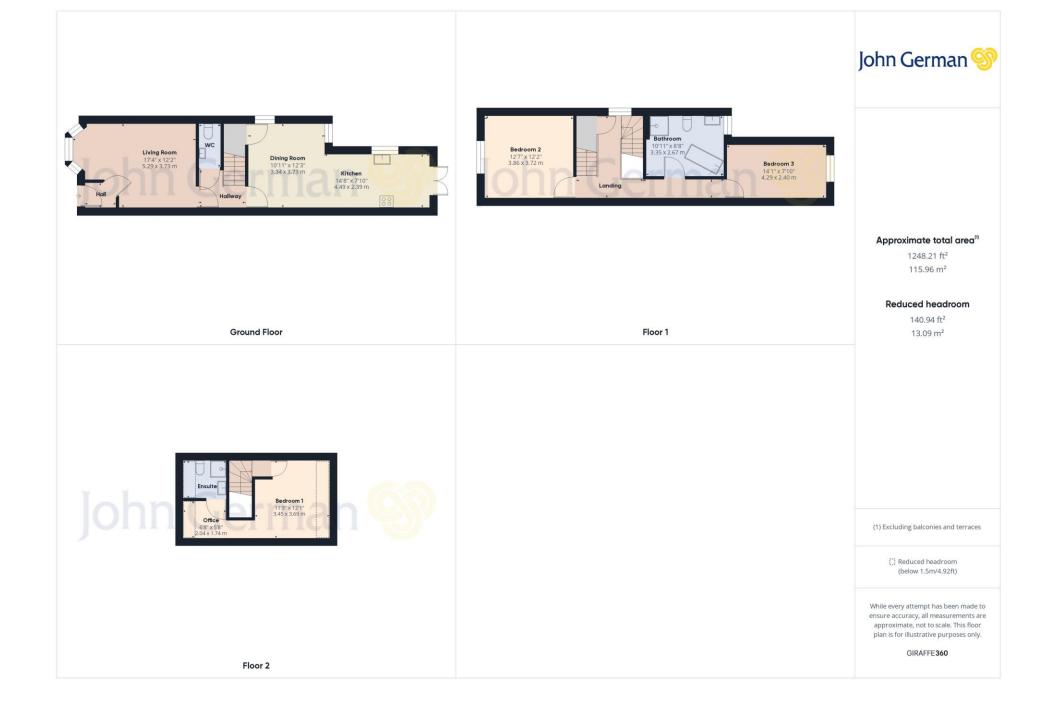

An entrance door opens into a reception hall with internal door taking you straight through into the well proportioned lounge, which has a front facing uPVC double glazed bay window, attractive flooring underfoot and connecting door through to an inner lobby, where stairs rise to the first floor and there is a useful guest cloakroom set to the side.

Next is the heart of the home, this is the feature open plan living dining kitchen. A contemporary open plan space where three rooms seamlessly blend into one providing modern living. The kitchen itself is amply fitted with base and wall mounted cabinets running along two sides of the room with complementary roll top work surfaces, with inset sink and mixer tap, there is a ceramic tab with hood above and oven set beneath, alongside integral dishwasher, wine chiller, washing machine, fridge and freezer. The kitchen also benefits from a water softener system. Tiled flooring runs throughout the room and into the dining and sitting areas where there is dual aspect windows and a useful understairs storage cupboard.

Climb the stairs to the first floor leading off this spacious landing you will find two double bedrooms alongside a stunning family bathroom which has not only an oversized quadrant shower, pedestal wash hand basin and WC, but also claw and ball roll top freestanding bath with mixer shower tap, natural stone tiling to the floor and walls. A truly lovely family bathroom.

Continue upwards onto the second floor and here you will find the master bedrooms uite. There is two Velux double glazed skylights to the rear and adjacent to the bedroom is a dressing room/study area which in turn takes you to the en suite shower room which is fitted with corner quadrant shower, WC, pedestal wash hand basin and there is a tiled floor and tiling to two walls.