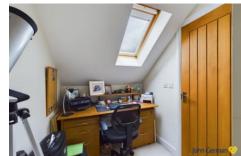

Continue upwards onto the second floor and here you will find the master bedrooms uite. There is two Velux double glazed skylights to the rear and adjacent to the bedroom is a dressing room/study area which in turn takes you to the en suite shower room which is fitted with corner quadrant shower, WC, pedestal wash hand basin and there is a tiled floor and tiling to two walls.