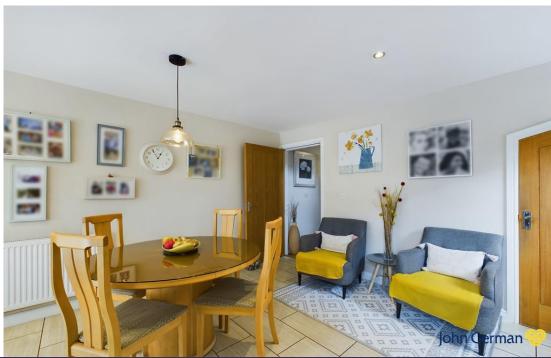

Next is the heart of the home, this is the feature open plan living dining kitchen. A contemporary open plan space where three rooms seamlessly blend into one providing modern living. The kitchen itself is amply fitted with base and wall mounted cabinets running along two sides of the room with complementary roll top work surfaces, with inset sink and mixer tap, there is a ceramic tab with hood above and oven set beneath, alongside integral dishwasher, wine chiller, washing machine, fridge and freezer. The kitchen also benefits from a water softener system. Tiled flooring runs throughout the room and into the dining and sitting areas where there is dual aspect windows and a useful understairs storage cupboard.