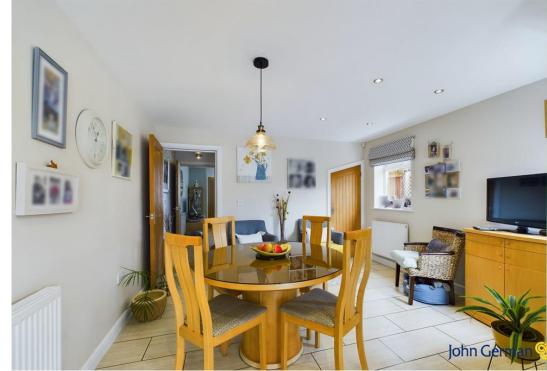

Next is the heart of the home, this is the feature open plan living dining kitchen. A contemporary open plan space where three rooms seamlessly blend into one providing modern living. The kitchen itself is amply fitted with base and wall mounted cabinets running along two sides of the room with complementary roll top work surfaces, with inset sink and mixer tap, there is a ceramic tab with hood above and oven set beneath, alongside integral dishwasher, wine chiller, washing machine, fridge and freezer. The kitchen also benefits from a water softener system. Tiled flooring runs throughout the room and into the dining and sitting areas where there is dual aspect windows and a useful understairs storage cupboard.