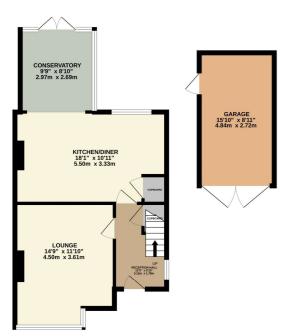

GROUND FLOOR 1ST FLOOR

LULWORTH CLOSE

Whilst every attempt has been made to ensure the accuracy of the floorplan contained here, measurement of doors, windows, rooms and any other items are approximate and no responsibility is taken for any erromission or mis-statement. This plan is for illustrative purposes only and should be used as such by any prospective purchaser. The services, systems and appliances shown have not been tested and no guarant actions to the proper should be a pro

Entrance Reception Hallway:

Double glazed window to side. Radiator. Fitted carpet. Smooth finish ceiling. Accessed via double glazed door. Stairs leading to first floor landing. Door to kitchen/diner and lounge.

Lounge: 14'9" x 11'10" (4.5m x 3.6m)

Double glazed window to front. Radiator. Fitted carpet. Coved cornice to smooth finish ceiling. Very nicely presented lounge.

Kitchen/Dining: 18'1" x 10'11" (5.5m x 3.33m)

Double glazed window to rear. Radiator. Wood style flooring. Smooth finish ceiling. Stylish open plan kitchen and dining design and has open theme linking to the conservatory also.

Conservatory: 9'9" x 8'10" (2.97m x 2.7m)

Double glazed windows and French doors. Radiator. Wood style flooring. Spacious conservatory design with outlook/access to the rear garden.

Landing: 9'7" x 6'8" (2.92m x 2.03m)

Fitted carpet. Access to loft space. Doors to bedrooms and bathroom.

Front Exterior:

Multiple parking and dual drive leading to garage.

Garage:

Up and over door, personal door and windows.

Garden:

Well presented garden with deck patio and lawn. Gated access at side.