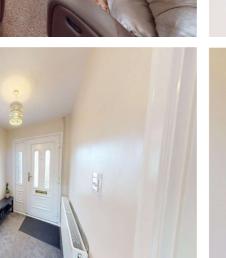

Entrance Reception Hallway:

Double glazed window to side. Radiator. Fitted carpet. Smooth finish ceiling. Accessed via double glazed door. Stairs leading to first floor landing. Door to kitchen/diner and lounge.