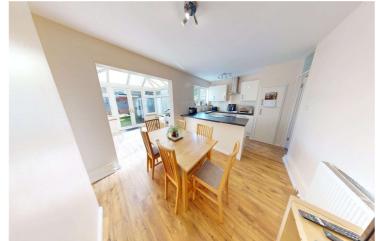

Lounge: 14'9" x 11'10" (4.5m x 3.6m)

Double glazed window to front. Radiator. Fitted carpet. Coved cornice to smooth finish ceiling. Very nicely presented lounge.

Kitchen/Dining: 18'1" x 10'11" (5.5m x 3.33m)

Double glazed window to rear. Radiator. Wood style flooring. Smooth finish ceiling. Stylish open plan kitchen and dining design and has open theme linking to the conservatory also.

Conservatory: 9'9" x 8'10" (2.97m x 2.7m)

Double glazed windows and French doors. Radiator. Wood style flooring. Spacious conservatory design with outlook/access to the rear garden.

Landing: 9'7" x 6'8" (2.92m x 2.03m)

Fitted carpet. Access to loft space. Doors to bedrooms and bathroom.