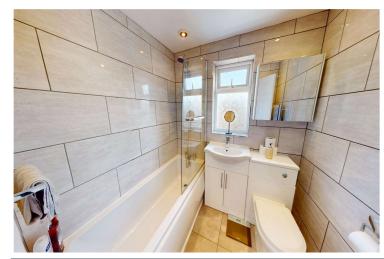

Double glazed window to front. Radiator. Fitted carpet. Smooth finish ceiling. The third bedroom is presented well with modern tones.

Bathroom: 6'7" x 5'8" (2m x 1.73m)

Double glazed window to rear. Impressive, stylish and ready to relax bathroom design presented with white bath, wc and wash hand basin suite, shower screen, tiled floor and walls, smooth finish ceiling with inset lights, and radiator.