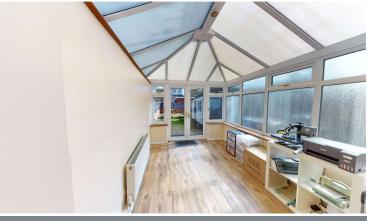

Double glazed window to rear. Radiator. Wood style flooring. Smooth finish ceiling. Stylish open plan kitchen and dining design and has open theme linking to the conservatory also.

Conservatory: 9'9" x 8'10" (2.97m x 2.7m)

Double glazed windows and French doors. Radiator. Wood style flooring. Spacious conservatory design with outlook/access to the rear garden.

Landing: 9'7" x 6'8" (2.92m x 2.03m)

Fitted carpet. Access to loft space. Doors to bedrooms and bathroom.