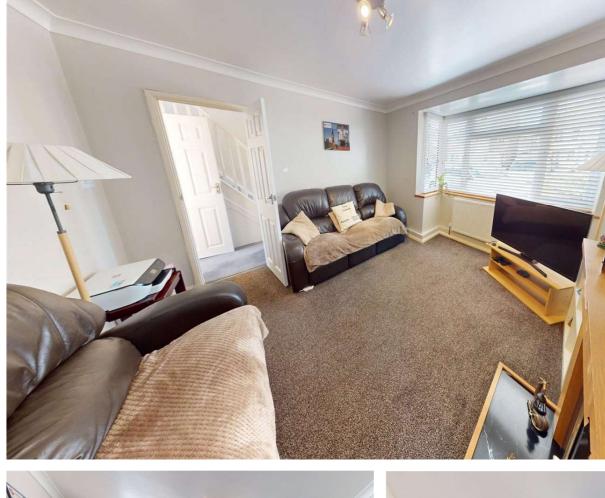

Lounge: 14'9" x 11'10" (4.5m x 3.6m)

Double glazed window to front. Radiator. Fitted carpet. Coved cornice to smooth finish ceiling. Very nicely presented lounge.

Kitchen/Dining: 18'1" x 10'11" (5.5m x 3.33m)