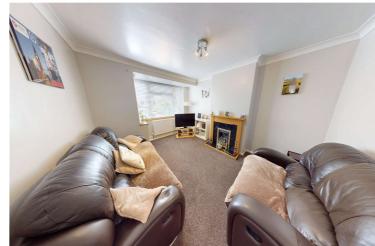

Lounge: 14'9" x 11'10" (4.5m x 3.6m)

Double glazed window to front. Radiator. Fitted carpet. Coved cornice to smooth finish ceiling. Very nicely presented lounge.

Kitchen/Dining: 18'1" x 10'11" (5.5m x 3.33m)