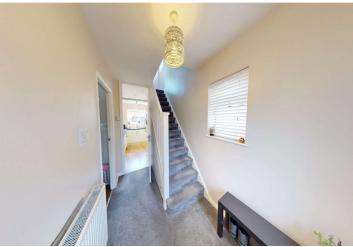

Double glazed windows and French doors. Radiator. Wood style flooring. Spacious conservatory design with outlook/access to the rear garden.

Landing: 9'7" x 6'8" (2.92m x 2.03m)

Fitted carpet. Access to loft space. Doors to bedrooms and bathroom.