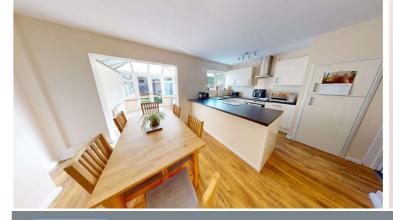

Lounge: 14'9" x 11'10" (4.5m x 3.6m)

Double glazed window to front. Radiator. Fitted carpet. Coved cornice to smooth finish ceiling. Very nicely presented lounge.

Kitchen/Dining: 18'1" x 10'11" (5.5m x 3.33m)

Double glazed window to rear. Radiator. Wood style flooring. Smooth finish ceiling. Stylish open plan kitchen and dining design and has open theme linking to the conservatory also.

Conservatory: 9'9" x 8'10" (2.97m x 2.7m)