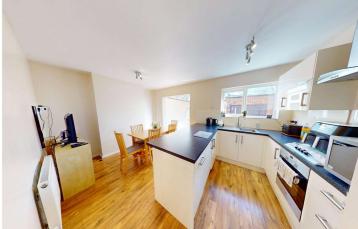

Lounge: 14'9" x 11'10" (4.5m x 3.6m)

Double glazed window to front. Radiator. Fitted carpet. Coved cornice to smooth finish ceiling. Very nicely presented lounge.

Kitchen/Dining: 18'1" x 10'11" (5.5m x 3.33m)

Double glazed window to rear. Radiator. Wood style flooring. Smooth finish ceiling. Stylish open plan kitchen and dining design and has open theme linking to the conservatory also.

Conservatory: 9'9" x 8'10" (2.97m x 2.7m)