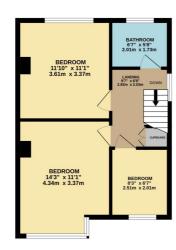

GROUND FLOOR 1ST FLOOR

LULWORTH CLOSE

Whilst every attempt has been made to ensure the accuracy of the floorplan contained here, measurement of doors, windows, rooms and any other items are approximate and no responsibility is taken for any erromission or mis-statement. This plan is for illustrative purposes only and should be used as such by any prospective purchaser. The services, systems and appliances shown have not been tested and no guarant actions to the proper should be a pro

Double glazed windows and French doors. Radiator. Wood style flooring. Spacious conservatory design with outlook/access to the rear garden.

Landing: 9'7" x 6'8" (2.92m x 2.03m)

Fitted carpet. Access to loft space. Doors to bedrooms and bathroom.

Bedroom 1: 14'3" x 11'1" (4.34m x 3.38m)

Double glazed window to front. Radiator. Fitted carpet. Smooth finish ceiling. Light, airy modern design master bedroom with impressive space.

Bedroom 2: 11'10" x 11'1" (3.6m x 3.38m)

Double glazed window to rear. Radiator. Fitted carpet. Smooth finish ceiling. Another great bedroom with impressive dimensions, well presented styling and has outlook to rear.

Bedroom 3: 8'3" x 6'7" (2.51m x 2m)

Double glazed window to front. Radiator. Fitted carpet. Smooth finish ceiling. The third bedroom is presented well with modern tones.

Bathroom: 6'7" x 5'8" (2m x 1.73m)

Double glazed window to rear. Impressive, stylish and ready to relax bathroom design presented with white bath, wc and wash hand basin suite, shower screen, tiled floor and walls, smooth finish ceiling with inset lights, and radiator.