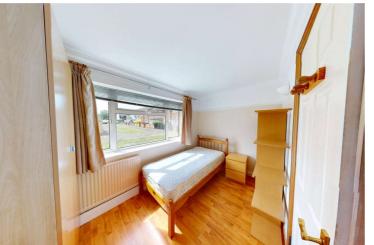

gas boiler.

Bedroom 1: 11'11" x 9'10" (3.63m x 3m)

Double glazed window. Radiator. Laminate wood flooring.

Bedroom 2: 11'11" x 9'10" (3.63m x 3m) Double glazed window. Radiator. Fitted carpet.

Bedroom 3: 11'8" x 6'8" (3.56m x 2.03m)