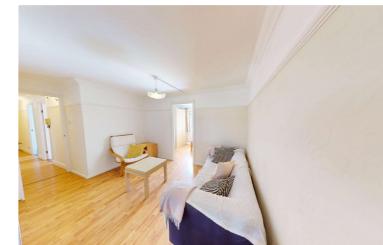

Entrance Reception Hall: 16'11" x 5'2" max (5.16m x 1.57m

max)

Radiator. Laminate wood flooring. Built-in cupboards and storage room/cupboard.

Bathroom: 7'11" x 5'10" (2.41m x 1.78m)

Double glazed window. Radiator. Tiled walls and flooring. Bath, wc and wash hand basin suite with shower over bath.

Lounge: 14'9" max x 8' (4.5m max x 2.44m)

Laminate wood flooring. Coved cornice to ceiling. Open

through to kitchen/dining. Door to bedroom 3.

Kitchen/Diner: 17'8" x 8'5" (5.38m x 2.57m)

Double glazed window. Radiator. Vinyl flooring. Range of base and eye level units, sink/drainer unit. Cupboard housing