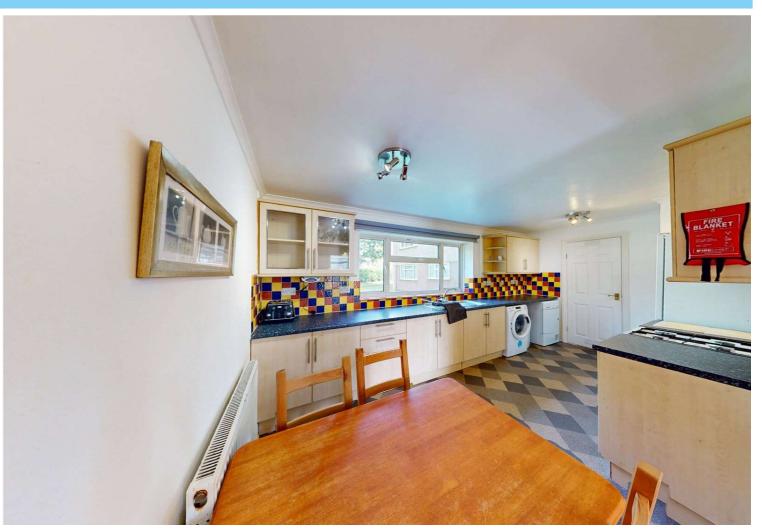

Lounge: 14'9" max x 8' (4.5m max x 2.44m)

Laminate wood flooring. Coved cornice to ceiling. Open

through to kitchen/dining. Door to bedroom 3.

Kitchen/Diner: 17'8" x 8'5" (5.38m x 2.57m)

Double glazed window. Radiator. Vinyl flooring. Range of base and eye level units, sink/drainer unit. Cupboard housing