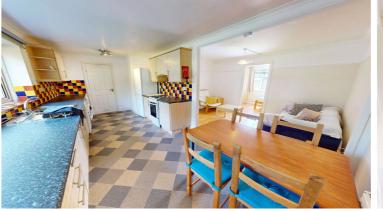

Lounge: 14'9" max x 8' (4.5m max x 2.44m)

Laminate wood flooring. Coved cornice to ceiling. Open

through to kitchen/dining. Door to bedroom 3.

Kitchen/Diner: 17'8" x 8'5" (5.38m x 2.57m)

Double glazed window. Radiator. Vinyl flooring. Range of base and eye level units, sink/drainer unit. Cupboard housing