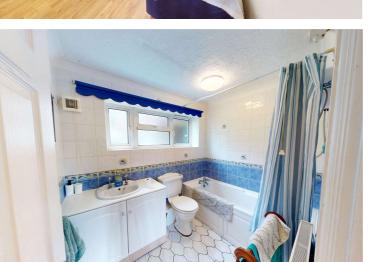

Entrance Reception Hall: 16'11" x 5'2" max (5.16m x 1.57m

max)

Radiator. Laminate wood flooring. Built-in cupboards and storage room/cupboard.

Bathroom: 7'11" x 5'10" (2.41m x 1.78m)

Double glazed window. Radiator. Tiled walls and flooring. Bath, wc and wash hand basin suite with shower over bath.