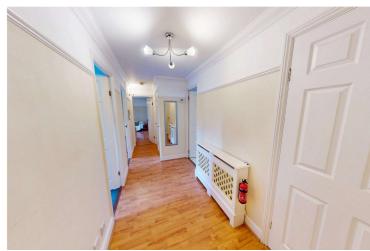

Entrance Reception Hall: 16'11" x 5'2" max (5.16m x 1.57m

max)

Radiator. Laminate wood flooring. Built-in cupboards and storage room/cupboard.

Bathroom: 7'11" x 5'10" (2.41m x 1.78m)

Double glazed window. Radiator. Tiled walls and flooring. Bath, wc and wash hand basin suite with shower over bath.