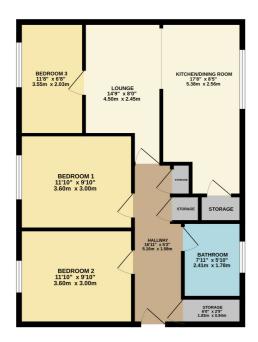

727 sq.ft. (67.5 sq.m.) approx

RACHEAL CLARKE CLOSE

TOTAL FLOOR AREA: 727 s.ft. (67.5 s.g.m.) approx.

Whist every attempt has been made to ensure the accuracy of the Scorpius contained here, measurems
while every attempt has been made to ensure the accuracy of the Scorpius contained here, measurems
while the scorpius of the Scorp

Entrance Reception Hall: 16'11" x 5'2" max (5.16m x 1.57m

max)

Radiator. Laminate wood flooring. Built-in cupboards and storage room/cupboard.

Bathroom: 7'11" x 5'10" (2.41m x 1.78m)

Double glazed window. Radiator. Tiled walls and flooring. Bath, wc and wash hand basin suite with shower over bath.

Lounge: 14'9" max x 8' (4.5m max x 2.44m)

Laminate wood flooring. Coved cornice to ceiling. Open

through to kitchen/dining. Door to bedroom 3.

Kitchen/Diner: 17'8" x 8'5" (5.38m x 2.57m)

Double glazed window. Radiator. Vinyl flooring. Range of base and eye level units, sink/drainer unit. Cupboard housing

gas boiler.

Bedroom 1: 11'11" x 9'10" (3.63m x 3m)

Double glazed window. Radiator. Laminate wood flooring.

Bedroom 2: 11'11" x 9'10" (3.63m x 3m) Double glazed window. Radiator. Fitted carpet.

Bedroom 3: 11'8" x 6'8" (3.56m x 2.03m)