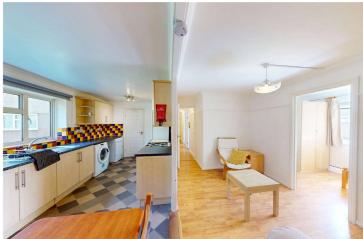

Lounge: 14'9" max x 8' (4.5m max x 2.44m)

Laminate wood flooring. Coved cornice to ceiling. Open

through to kitchen/dining. Door to bedroom 3.

Kitchen/Diner: 17'8" x 8'5" (5.38m x 2.57m)

Double glazed window. Radiator. Vinyl flooring. Range of base and eye level units, sink/drainer unit. Cupboard housing

gas boiler.

Bedroom 1: 11'11" x 9'10" (3.63m x 3m)

Double glazed window. Radiator. Laminate wood flooring.

Bedroom 2: 11'11" x 9'10" (3.63m x 3m) Double glazed window. Radiator. Fitted carpet.

Bedroom 3: 11'8" x 6'8" (3.56m x 2.03m)