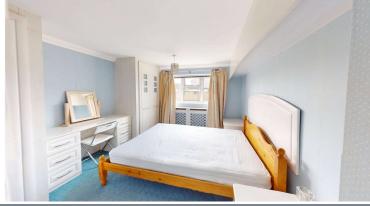

gas boiler.

Bedroom 1: 11'11" x 9'10" (3.63m x 3m)

Double glazed window. Radiator. Laminate wood flooring.

Bedroom 2: 11'11" x 9'10" (3.63m x 3m) Double glazed window. Radiator. Fitted carpet.

Bedroom 3: 11'8" x 6'8" (3.56m x 2.03m)