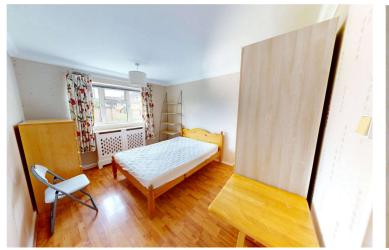

gas boiler.

Bedroom 1: 11'11" x 9'10" (3.63m x 3m)

Double glazed window. Radiator. Laminate wood flooring.

Bedroom 2: 11'11" x 9'10" (3.63m x 3m) Double glazed window. Radiator. Fitted carpet.

Bedroom 3: 11'8" x 6'8" (3.56m x 2.03m)