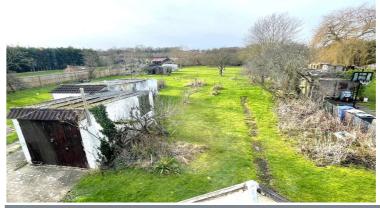

The property features a significantly large plot, approaching 1 Acre at 440ft x 95 ft approx posing plenty of thought towards a variety of potential opportunities the home and plot may offer. With potential for renovation/extension, self build or maybe additional dwelling (s) Subject to relevant planning approval/consents this property and plot presents a unique opportunity for buyers to create their dream home in a nonestate location.

Separate W.C 5'8" x 2'4" (1.73m x 0.7m)

PLOT: Plot 439'8" x 95'2" (134m x 29m)