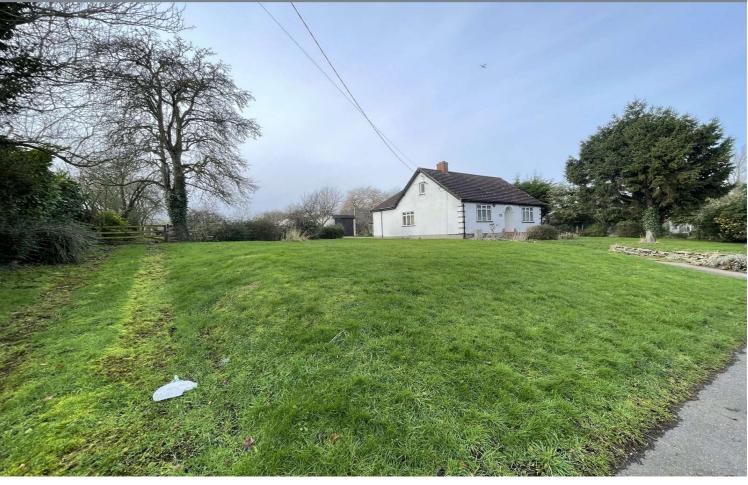

## JOHN COTTIS

High Road, Fobbing, Essex, SS17 9HG | Offers In Excess Of: £850,000

- Fully Detached Bungalow with feature views
- Large plot at 440ft x 95 ft app( Approaching 1 Acre )
- Beautiful, Fobbing, Essex Location

Approaching 1 ACRE \*\*\*\*\*

This 3 Bedroom Bungalow has a significantly large plot with great potential (s.t.r.c) and a picturesque "Fobbing" "Essex" Countryside style location with close travel connections for London / Southend Bound routes.

Nestled in the picturesque village of Fobbing Essex , this 3 bedroom detached bungalow offers a tranquil and secluded setting, perfect for those seeking a peaceful retreat. Boasting scenic views of the surrounding countryside, this property is ideal for nature lovers and those looking to escape the hustle and bustle of city life.