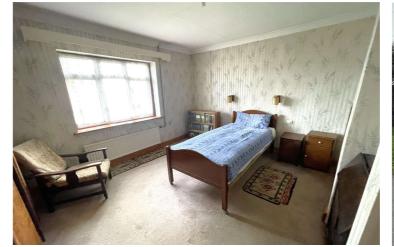

Lounge Dining Room 21'7" x 13'10" max (6.58m x 4.22m max)

Kitchen 9'11" x 9'6" (3.02m x 2.9m)

Bedroom 12'8" x 11'1" (3.86m x 3.38m)

Bedroom 11'1" x 10'5" (3.38m x 3.18m)

Bedroom 10'10" x 10'5" (3.3m x 3.18m)