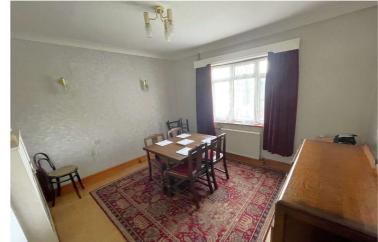

Lounge Dining Room 21'7" x 13'10" max (6.58m x 4.22m max)

Kitchen 9'11" x 9'6" (3.02m x 2.9m)

Bedroom 12'8" x 11'1" (3.86m x 3.38m)

Bedroom 11'1" x 10'5" (3.38m x 3.18m)

Bedroom 10'10" x 10'5" (3.3m x 3.18m)