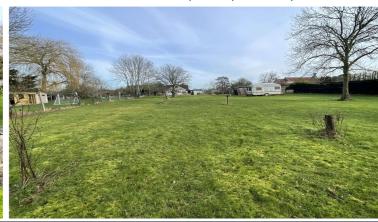

The property features a significantly large plot, approaching 1 Acre at 440ft x 95 ft approx posing plenty of thought towards a variety of potential opportunities the home and plot may offer. With potential for renovation/extension, self build or maybe additional dwelling (s) Subject to relevant planning approval/consents this property and plot presents a unique opportunity for buyers to create their dream home in a nonestate location.

Separate W.C 5'8" x 2'4" (1.73m x 0.7m)

PLOT: Plot 439'8" x 95'2" (134m x 29m)