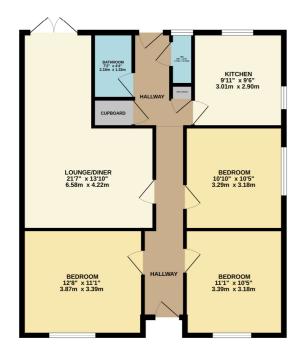

GROUND FLOOR 864 sq.ft. (80.3 sq.m.) approx.

TOTAL FLOOR AREA: 864 s.g.ft. (80.3 s.g.m.) approx.

White every attempt has been noted to ensure the accuracy of the floorplan contained free, measurer
of solvers were seen to the seen of the seen

Don't miss out on the chance to own this idyllic Essex countryside retreat with endless possibilities (s.t.r.c) Contact us today to arrange a viewing

Particulars:

Entrance Hall 20'4" x 4'5" max (6.2m x 1.35m max)

Lounge Dining Room 21'7" x 13'10" max (6.58m x 4.22m max)

Kitchen 9'11" x 9'6" (3.02m x 2.9m)

Bedroom 12'8" x 11'1" (3.86m x 3.38m)

Bedroom 11'1" x 10'5" (3.38m x 3.18m)

Bedroom 10'10" x 10'5" (3.3m x 3.18m)

Separate W.C 5'8" x 2'4" (1.73m x 0.7m)

PLOT: Plot 439'8" x 95'2" (134m x 29m)