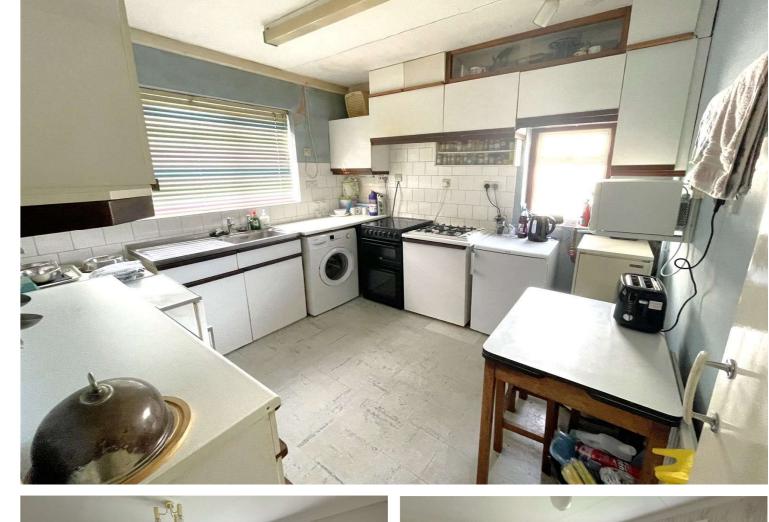

Lounge Dining Room 21'7" x 13'10" max (6.58m x 4.22m max)

Kitchen 9'11" x 9'6" (3.02m x 2.9m)

Bedroom 12'8" x 11'1" (3.86m x 3.38m)

Bedroom 11'1" x 10'5" (3.38m x 3.18m)

Bedroom 10'10" x 10'5" (3.3m x 3.18m)