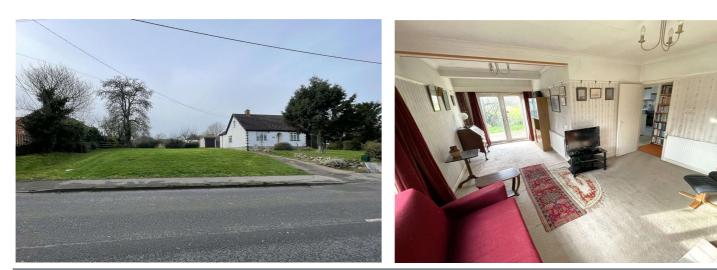

## JOHN COTTIS

High Road, Fobbing, Essex, SS17 9HG | Offers In Excess Of: £850,000

- Fully Detached Bungalow with feature views
- Large plot at 440ft x 95 ft app( Approaching 1 Acre )
- Beautiful, Fobbing, Essex Location

Approaching 1 ACRE \*\*\*\*\*

This 3 Bedroom Bungalow has a significantly large plot with great potential (s.t.r.c) and a picturesque "Fobbing" "Essex" Countryside style location with close travel connections for London / Southend Bound routes.

Nestled in the picturesque village of Fobbing Essex , this 3 bedroom detached bungalow offers a tranquil and secluded setting, perfect for those seeking a peaceful retreat. Boasting scenic views of the surrounding countryside, this property is ideal for nature lovers and those looking to escape the hustle and bustle of city life.

Lounge Dining Room 21'7" x 13'10" max (6.58m x 4.22m max)

Kitchen 9'11" x 9'6" (3.02m x 2.9m)

Bedroom 12'8" x 11'1" (3.86m x 3.38m)

Bedroom 11'1" x 10'5" (3.38m x 3.18m)

Bedroom 10'10" x 10'5" (3.3m x 3.18m)