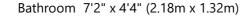

Lounge Dining Room 21'7" x 13'10" max (6.58m x 4.22m max)

Kitchen 9'11" x 9'6" (3.02m x 2.9m)

Bedroom 12'8" x 11'1" (3.86m x 3.38m)

Bedroom 11'1" x 10'5" (3.38m x 3.18m)

Bedroom 10'10" x 10'5" (3.3m x 3.18m)