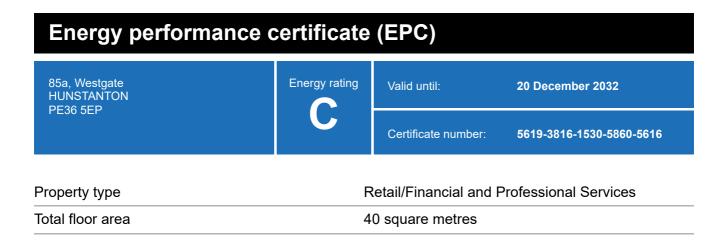

### **Energy rating and score**

This property's energy rating is C.

Properties get a rating from A+ (best) to G (worst) and a score.

The better the rating and score, the lower your property's carbon emissions are likely to be.