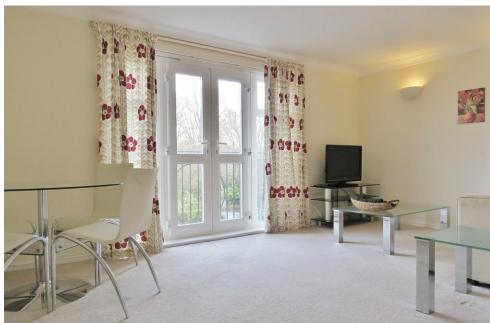

Accommodation comprises two double bedrooms with the master bedroom offering an ensuite shower room. There is a particularly spacious living room with Juliette balcony and two windows to the front aspect, flooding the room with natural light and allowing views across the local area.

### LIVING ROOM

12' 2" x 16' 6" (3.71m x 5.03m)