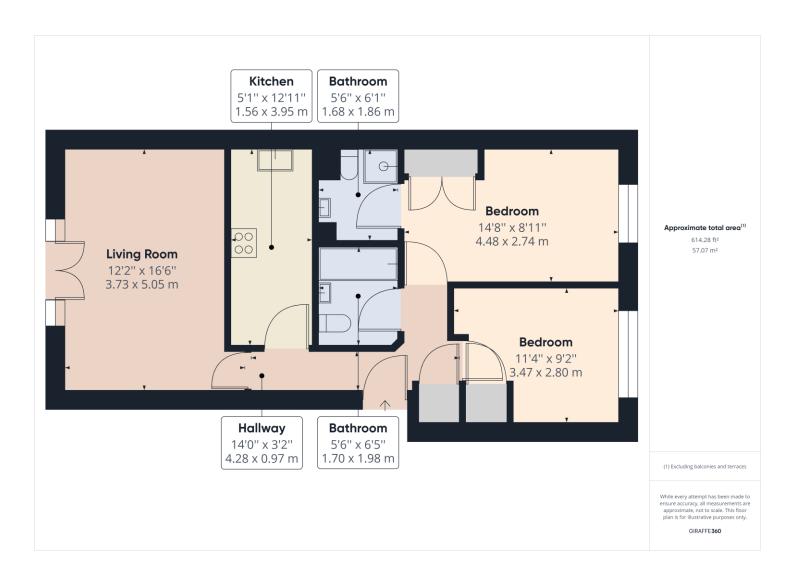

### LIVING ROOM

12' 2" x 16' 6" (3.71m x 5.03m)

### **KITCHEN**

5' 1" x 12' 11" (1.55 m x 3.94m)

### **BEDROOM ONE**

14' 8" x 8' 11" (4.47 m x 2.72 m)

### **BEDROOM TWO**

11' 4" x 9' 2" (3.45 m x 2.79 m)

From Three Bridges railway station proceed in a westerly direction along Haslett Avenue East towards Crawley town centre. Follow the road around the Paymaster General's roundabout and take the second exit onto Beverley Mews. Turn right at the T junction where the property will be found at the end of the road (to the left).