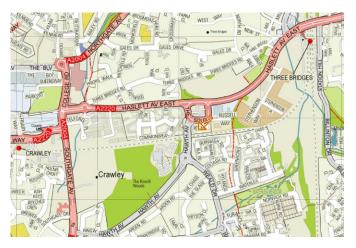

### **BEDROOM TWO**

11' 4" x 9' 2" (3.45 m x 2.79 m)

From Three Bridges railway station proceed in a westerly direction along Haslett Avenue East towards Crawley town centre. Follow the road around the Paymaster General's roundabout and take the second exit onto Beverley Mews. Turn right at the T junction where the property will be found at the end of the road (to the left).