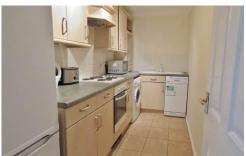

The fitted kitchen, which can be found off of the hallway, offers an oven and hob with overhead extractor hood, a sink with draining area, plenty of cupboard and worktop space and room for appliances. There is also a convenient storage cupboard located in the hallway along with a family bathroom.

### **KITCHEN**

5' 1" x 12' 11" (1.55 m x 3.94m)