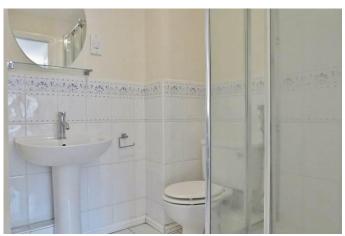

The fitted kitchen, which can be found off of the hallway, offers an oven and hob with overhead extractor hood, a sink with draining area, plenty of cupboard and worktop space and room for appliances. There is also a convenient storage cupboard located in the hallway along with a family bathroom.