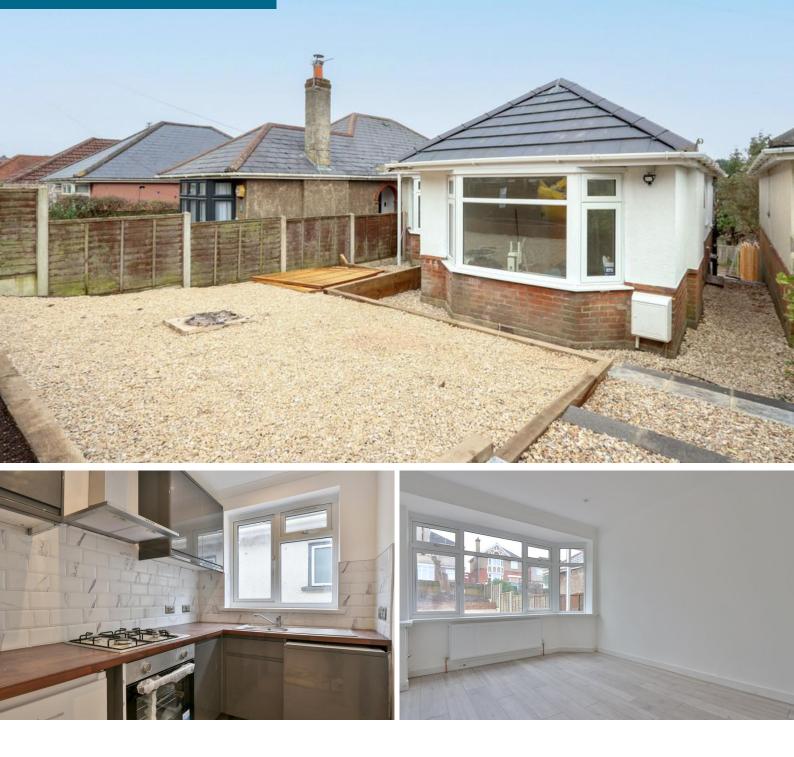

## Wayne Road, Lower Parkstone

3 Bedrooms, 1 Bathroom, Detached Bungalow

£329,950

- DETACHED BUNGALOW
- NEWLY REFURBISHED
- THREE BEDROOMS
- NEW FITTED KITCHEN
- NEW FITTED BATHROOM
- GAS FIRED CENTRAL HEATING
- **BASEMENT**

EPC to follow

Newly refurbished three double bedroom detached bungalow in sought after location, new fitted kitchen with some integrated appliances, new bathroom suite, new upvc double glazing and gas fired central heating, boiler and electrics, parking for two cars at the rear and good sized low maintenance garden, turn key ready to move into, vacant possession offered.