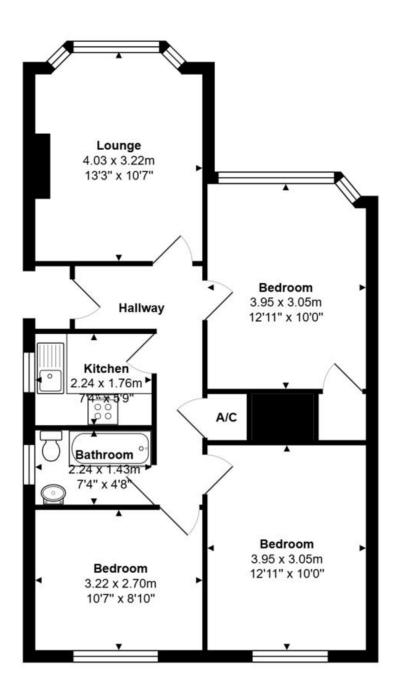

Total Area: 64.7 m<sup>2</sup> ... 696 ft<sup>2</sup> All measurements are approximate and for display purposes only