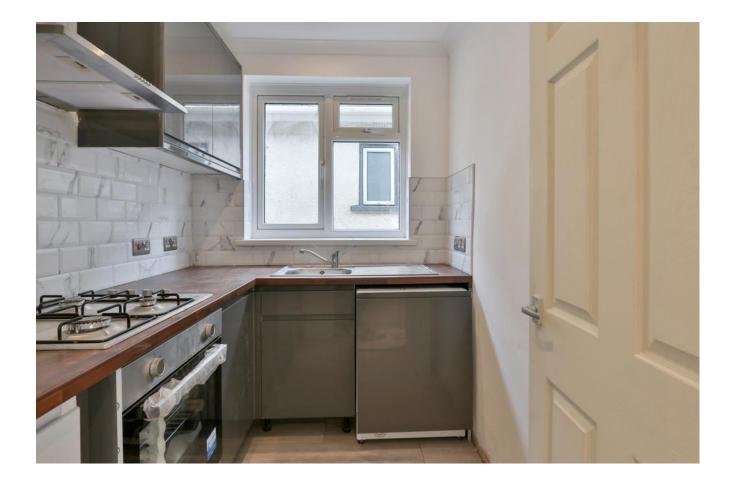

EPC to follow

Newly refurbished three double bedroom detached bungalow in sought after location, new fitted kitchen with some integrated appliances, new bathroom suite, new upvc double glazing and gas fired central heating, boiler and electrics, parking for two cars at the rear and good sized low maintenance garden, turn key ready to move into, vacant possession offered.