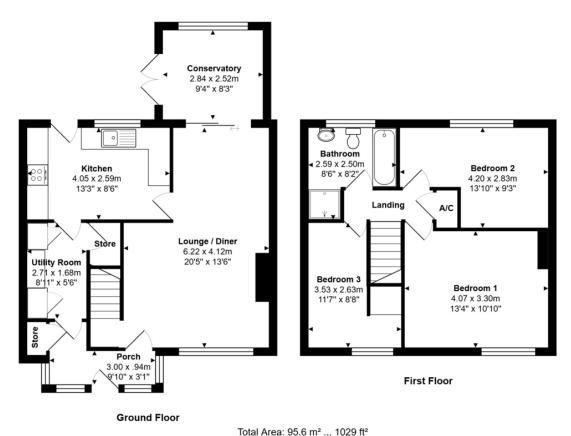

## **Egmont Road, Hamworthy**

3 Bedrooms, 1 Bathroom, Mid Terraced House

£290,000

- MID TERRACE HOUSE
- THREE BEDROOMS
- TWO RECEPTION ROOMS
- VIEWS OF LYTCHETT BAY
- GAS CENTRAL HEATING
- UPVC DOUBLE GLAZING