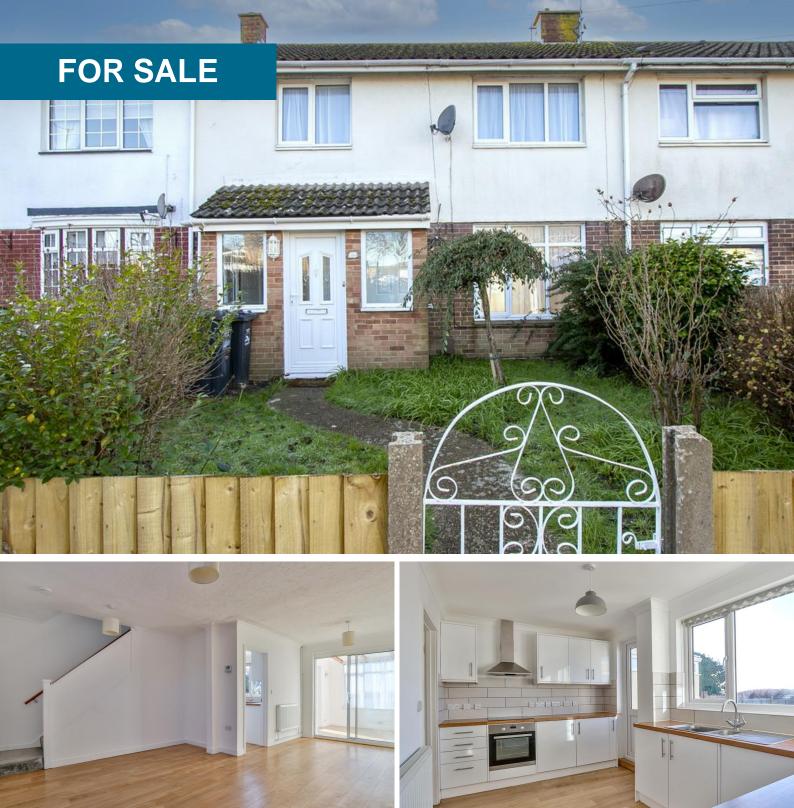

## **Egmont Road, Hamworthy**

3 Bedrooms, 1 Bathroom, Mid Terraced House

£290,000

- MID TERRACE HOUSE
- THREE BEDROOMS
- TWO RECEPTION ROOMS
- VIEWS OF LYTCHETT BAY
- GAS CENTRAL HEATING
- UPVC DOUBLE GLAZING