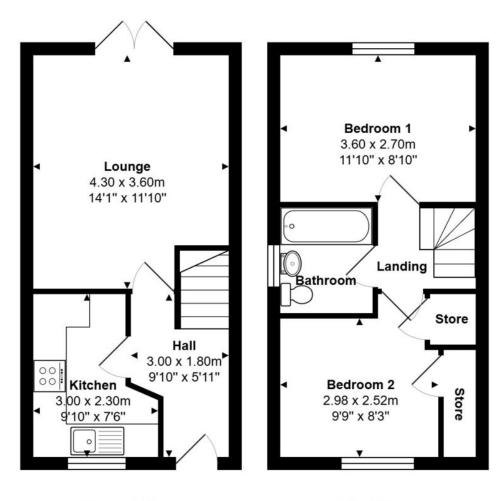

**Ground Floor** 

First Floor

Total Area: 53.3 m<sup>2</sup> ... 574 ft<sup>2</sup>

All measurements are approximate and for display purposes only

2 Bedrooms, 1 Bathroom, End Terraced House

**Asking Price Of £269,950** 

## Saffron Way, Knighton Heath

Asking Price Of £269,950

- \*\*\*NEW PRICE\*\*\*\*
- TWO DOUBLE BEDROOMS
- GAS CENTRAL HEATING
- UPVC DOUBLE GLAZING
- OFF ROAD PARKING
- GARDENS
- COUNCIL TAX BAND 'C' £1909 pa