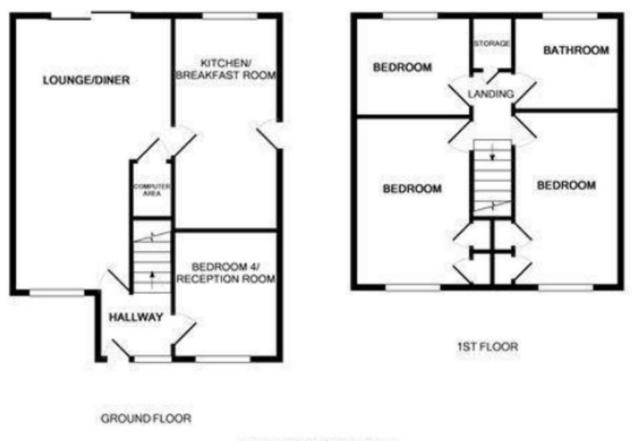

Carisbrooke Crescent, Hamworthy £300,000



# Carisbrooke Crescent,

### Hamworthy

- £300,000
- THREE BEDROOMS
- SEMI DETACHED HOUSE
- GAS FIRED CENTRAL HEATING
- UPVC DOUBLE GLAZING
- STUDY/BED FOUR
- DRIVEWAY

New to market, three bedroom semi detached house in popular area in Hamworthy Poole, externally there is a driveway with front and rear gardens, internally there are 3 bedrooms, family bathroom, kitchen breakfast room with some appliances and separate lounge, study/bedroom four & end of chain offered.













FOR GUIDANCE ONLY, NOT TO SCALE

#### Martin & Co Poole

## 01202 710171

109 Commercial Road • • Poole • BH14 0JD T: 01202 710171 • E: poole@martinco.com

#### http://www.poole.martinco.com

Accuracy: References to the Tenure of a Property are based on information supplied by the Seller. The Agent has not had sight of the title documents. A Buyer is advised to obtain verification from their Solicitor. Items shown in photographs including but not limited to carpets, fixtures and fittings are not included unless specifically mentioned within the sales particulars. They may however be available by separate negotiation. Buyers must check the availability of any property and make an appointment to view before embarking on any journey to see a property. No person in the employment of the agen