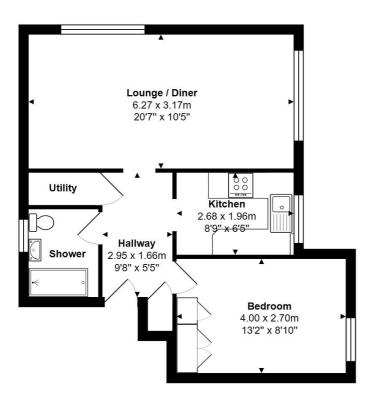

Total Area: 46.8 m<sup>2</sup> ... 504 ft<sup>2</sup>

All measurements are approximate and for display purposes only