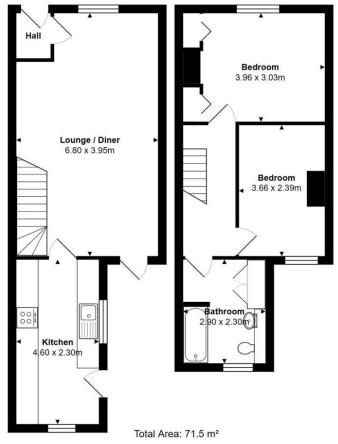

**ENTRANCE HALL** 

LOUNGE/DINER

**KITCHEN** 

**ENCLOSED REAR GARDEN** 

LANDING

TWO BEDROOMS

FAMILY BATHROOM

**PARKING** 

All measurements are approximate and for display purposes only