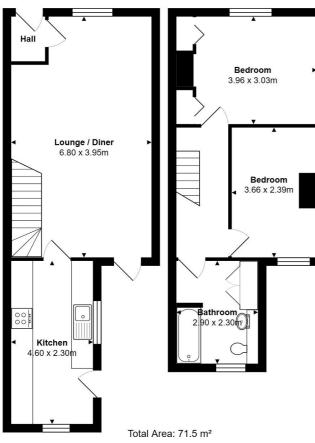

All measurements are approximate and for display purposes only

LOUNGE/DINER

**KITCHEN** 

**ENCLOSED REAR GARDEN** 

**FAMILY BATHROOM** 

**PARKING** 