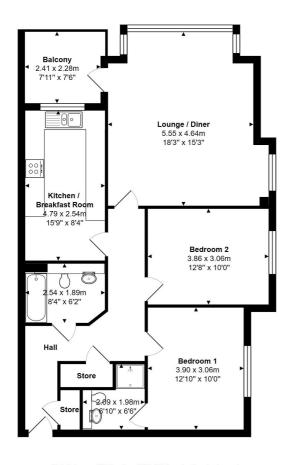

Total Area: 85.9 m<sup>2</sup> ... 925 ft<sup>2</sup> (excluding balcony)

All measurements are approximate and for display purposes only

## **ENTRANCE HALL**

LOUNGE/DINER

**BALCONY** 

KITCHEN/BREAKFAST ROOM

**MASTER BEDROOM** 

**ENSUITE** 

**BEDROOM** 

**FAMILY BATHROOM** 