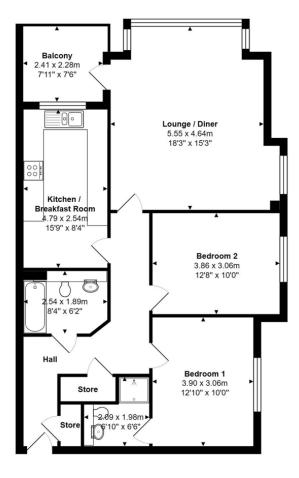

**ENTRANCE HALL** 

LOUNGE/DINER

KITCHEN/BREAKFAST ROOM

MASTER BEDROOM WITH ENSUITE

**BEDROOM** 

FAMILY BATHROOM

**GAR AGE** 

Total Area: 85.9 m<sup>2</sup> ... 925 ft<sup>2</sup> (excluding balcony)

All measurements are approximate and for display purposes only