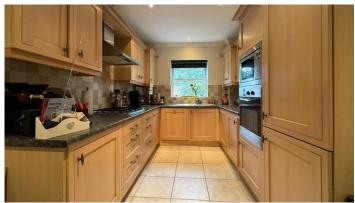

**ENTRANCE HALL** 

LOUNGE/DINER

KITCHEN/BREAKFAST ROOM

MASTER BEDROOM WITH ENSUITE

**BEDROOM** 

FAMILY BATHROOM

**GAR AGE** 

Total Area: 85.9 m<sup>2</sup> ... 925 ft<sup>2</sup> (excluding balcony)