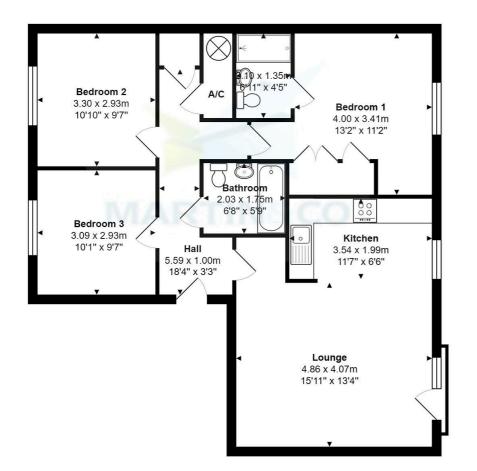

## Guide Price £270,000

- 81 square metres
- PENTHOUSE
- £3300 service charge pa
- THREE BEDROOMS
- £200 ground rent pa
- Council tax 'D' = £2150 pa
- NO FORWARD CHAIN
- SANDBANKS & POOLE HARBOUR VIEWS

**ENTRANCE HALL** 

LIVING ROOM

**KITCHEN** 

- MASTER BEDROOM
- **ENSUITE SHOWER ROOM**
- **BEDROOM TWO**
- **BEDROOM THREE**
- FAMILY BATHROOM

SECURE, GATED & ALLOCATED COVERED PARKING