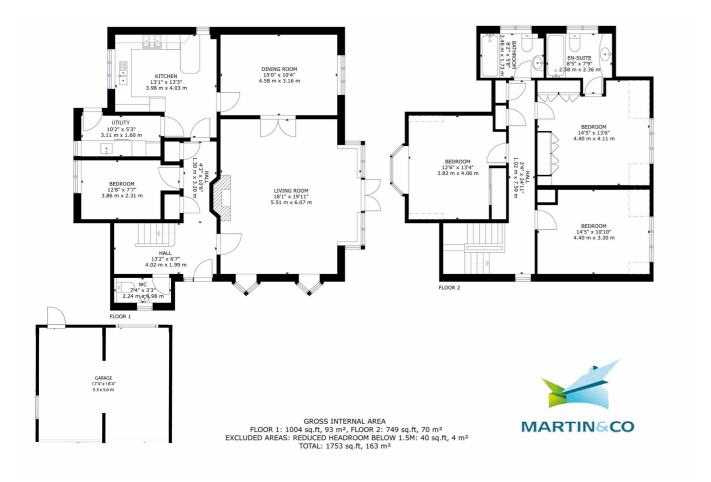

# Guide Price £650,000

- detached family residence
- \*\*\*NO FORWARD CHAIN\*\*\*
- ensuite to master bedroom
- mature gardens
- council tax band 'F' = £2958pa
- 163 square metres
- double garaging

This four bedroomed detached family residence is ideally situated in a large plot, surrounded by mature trees & hedging, with a wraparound garden & raised paved sun terrace.

### LIVING ROOM

**DINING ROOM** 

KITCHEN/BREAKFAST ROOM WITH UTILITY ROOM

LANDING

MASTER BEDROOM WITH ENSUITE

THREE FURTHER BEDROOMS

GARDENS, SURROUNDED BY MATURE HEDGING

**DOUBLE GARAGING & PARKING** 