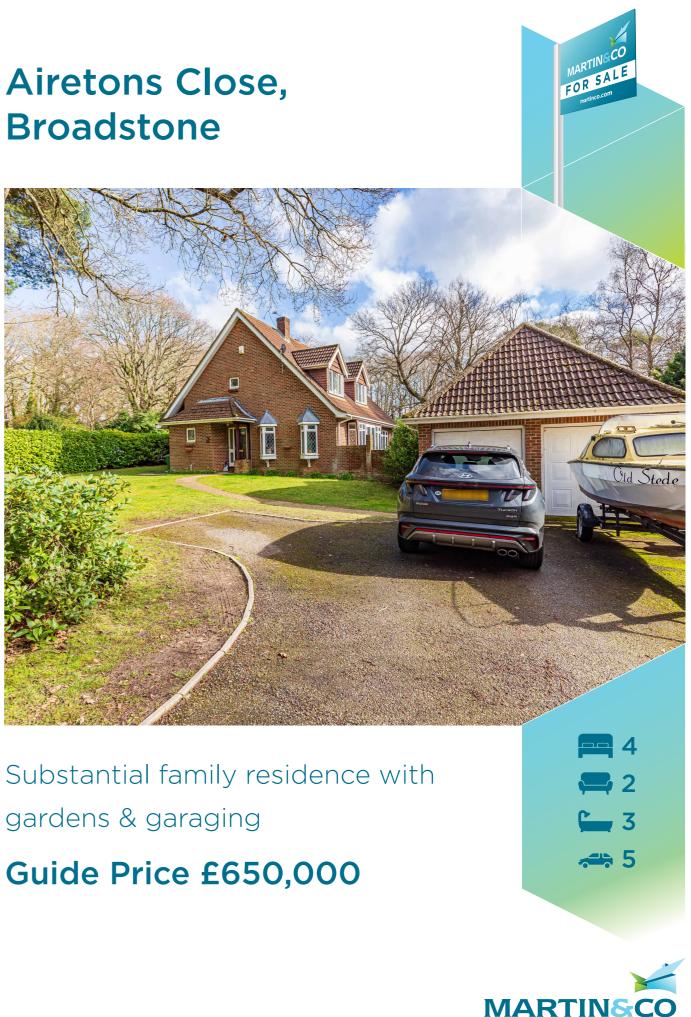

# Airetons Close, Broadstone

# Guide Price £650,000

- detached family residence
- \*\*\*NO FORWARD CHAIN\*\*\*
- ensuite to master bedroom
- mature gardens
- council tax band 'F' = £2958pa
- 163 square metres
- double garaging

This four bedroomed detached family residence is ideally situated in a large plot, surrounded by mature trees & hedging, with a wraparound garden & raised paved sun terrace.

Across the road from Poole Grammar School & Canford Heath, the home also has generous parking with both a double garage & off road for parking up to four/ five vehicles.