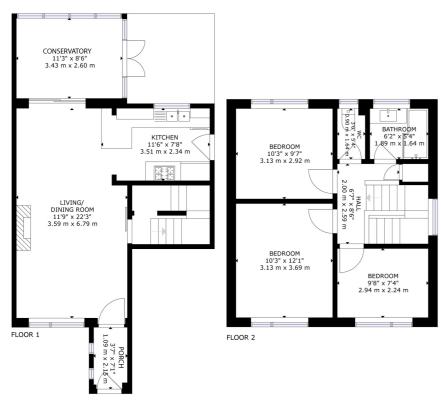

GROSS INTERNAL AREA FLOOR 1: 523 sq.ft, 49 m², FLOOR 2: 453 sq.ft, 42 m² TOTAL: 976 sq.ft, 91 m²

SIZES AND DIMENSIONS ARE APPROXIMATE, ACTUAL MAY VARY

**PORCH** 

**LIVING ROOM** 

**CONSERVATORY** 

**KITCHEN** 

THREE BEDROOMS

**FAMILY BATHROOM** 

**GARDEN** 

**GARAGE** 