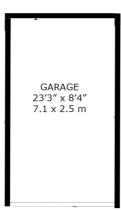

GROSS INTERNAL AREA
TOTAL: 85 m³/920 sq.ft
FLOOR 1: 85 m²/920 sq.ft
EXCLUDED AREAS: BALCONY 6m³/7050,FT & GARAGE
SIZE AND DIMENSIONS ARE APPROXIMATE ACTUAL MAY

### Martin & Co Poole

109 Commercial Road Poole • Dorset BH14 OJD

#### 01202 710171

poole@martinco.com poole.martinco.com



Accuracy: References to the Tenure of a Property are based on information supplied by the Seller. The Agent has not had sight of the title documents. A Buyer is advised to obtain verification from their Solicitor. Items shown in photographs including but not limited to carpets, fixtures and fittings are not included unless specifically mentioned within the sales particulars. They may however be available by separate negotiation. Buyers must check the availability of any property and make an appointment