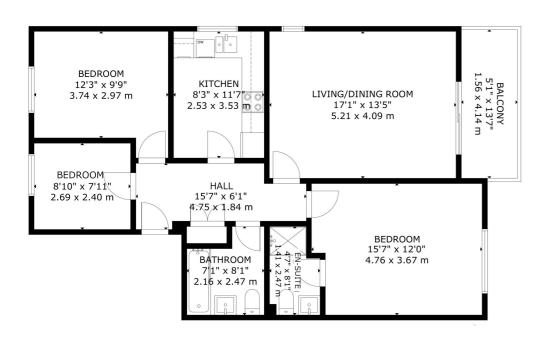

GROSS INTERNAL AREA
TOTAL: 85 m³/920 sq.ft
FLOOR 1: 85 m²/920 sq.ft
EXCLUDED AREAS: BALCONY 6m³/7050,FT & GARAGE
SIZE AND DIMENSIONS ARE APPROXIMATE ACTUAL MAY

**ENTRANCE HALL** 

**LIVING ROOM** 

**KITCHEN** 

**MASTER BEDROOM** 

**ENSUITE SHOWER ROOM** 

**BEDROOM** 

**BEDROOM** 

**FAMILY BATHROOM** 