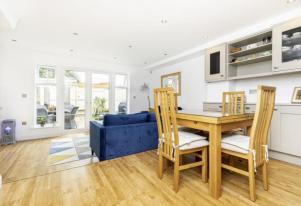

The property is set over three floors and is open plan on the ground floor with a beautiful remodelled kitchen with a good array or eye and base level units incorporating some integrated appliances and stone worktops, this in turn flows into the living dining area with doors into the low maintenance garden, which benefits from an outside timber built home office/chalet. This floor also has a downstairs cloakroom and underfloor heating.