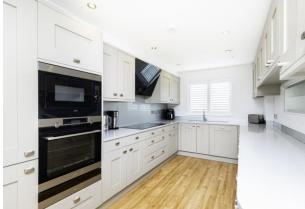

The property is set over three floors and is open plan on the ground floor with a beautiful remodelled kitchen with a good array or eye and base level units incorporating some integrated appliances and stone worktops, this in turn flows into the living dining area with doors into the low maintenance garden, which benefits from an outside timber built home office/chalet. This floor also has a downstairs cloakroom and underfloor heating.