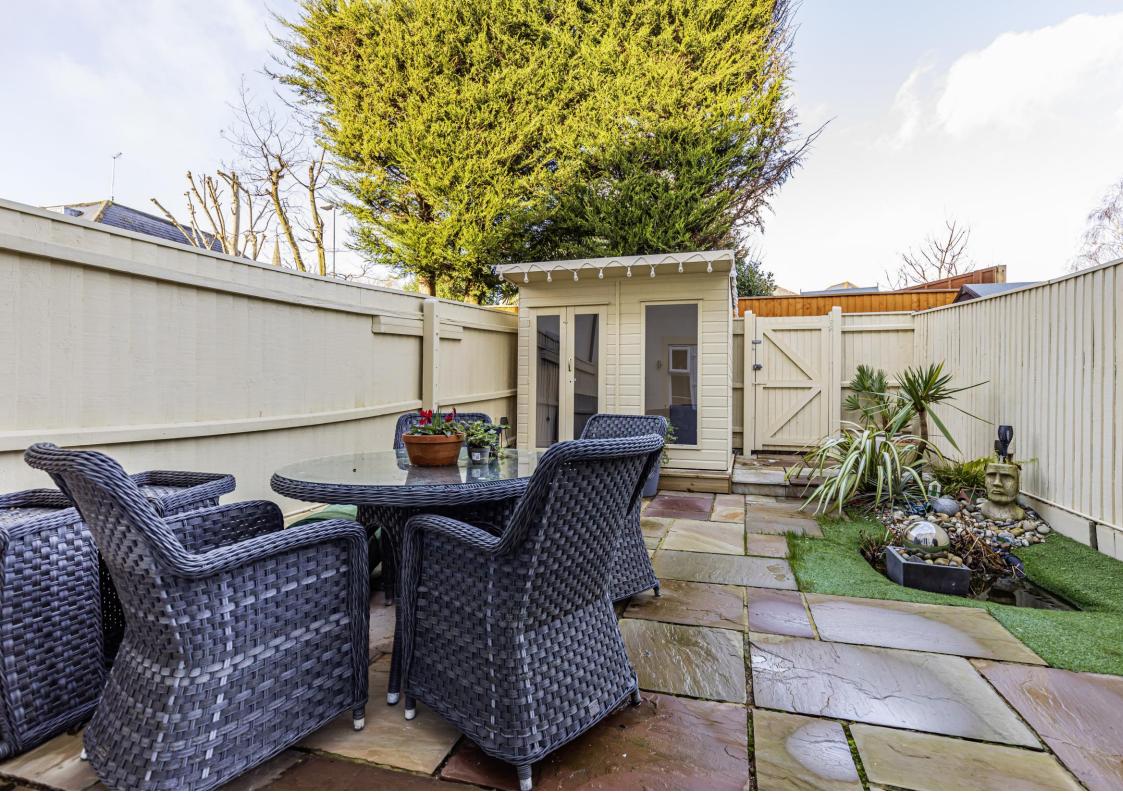

The property is set over three floors and is open plan on the ground floor with a beautiful remodelled kitchen with a good array or eye and base level units incorporating some integrated appliances and stone worktops, this in turn flows into the living dining area with doors into the low maintenance garden, which benefits from an outside timber built home office/chalet. This floor also has a downstairs cloakroom and underfloor heating.