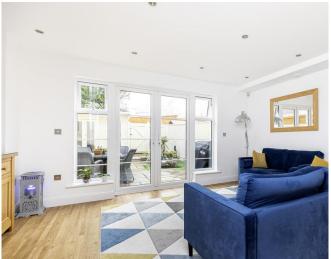

The property is set over three floors and is open plan on the ground floor with a beautiful remodelled kitchen with a good array or eye and base level units incorporating some integrated appliances and stone worktops, this in turn flows into the living dining area with doors into the low maintenance garden, which benefits from an outside timber built home office/chalet. This floor also has a downstairs cloakroom and underfloor heating.