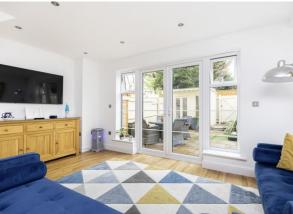

The property is set over three floors and is open plan on the ground floor with a beautiful remodelled kitchen with a good array or eye and base level units incorporating some integrated appliances and stone worktops, this in turn flows into the living dining area with doors into the low maintenance garden, which benefits from an outside timber built home office/chalet. This floor also has a downstairs cloakroom and underfloor heating.