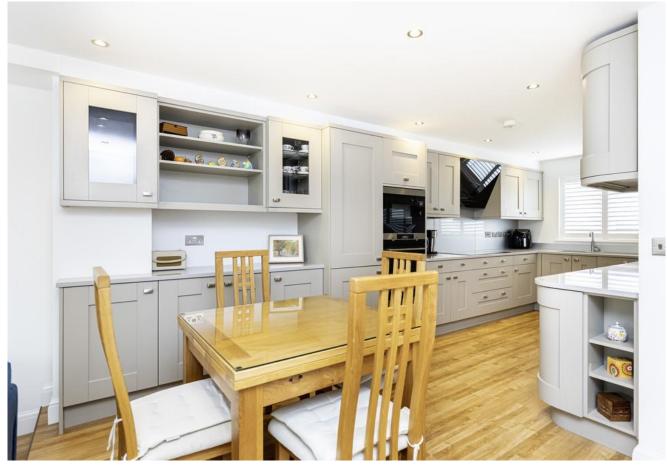

The property is set over three floors and is open plan on the ground floor with a beautiful remodelled kitchen with a good array or eye and base level units incorporating some integrated appliances and stone worktops, this in turn flows into the living dining area with doors into the low maintenance garden, which benefits from an outside timber built home office/chalet. This floor also has a downstairs cloakroom and underfloor heating.