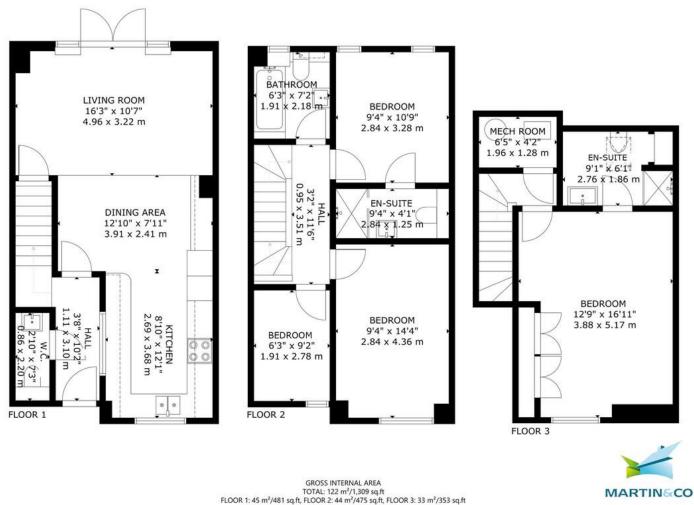

The property is set over three floors and is open plan on the ground floor with a beautiful remodelled kitchen with a good array or eye and base level units incorporating some integrated appliances and stone worktops, this in turn flows into the living dining area with doors into the low maintenance garden, which benefits from an outside timber built home office/chalet. This floor also has a downstairs cloakroom and underfloor heating.

The first floor has three bedrooms two doubles and a large single, one of the bedrooms benefits from an ensuite bathroom and there is also a family bathroom on this floor as well, fitted wardrobes to the two double bedrooms, the top floor is a particular feature of the property

The top floor is a particular feature of the property and benefits from a master bedroom suite with fitted wardrobes, bathroom and extra walk in area which could become a walk in dressing room, there is underfloor heating on the ground floor and radiator gas fired central heating throughout the property along with double glazing and two allocated parking spaces.