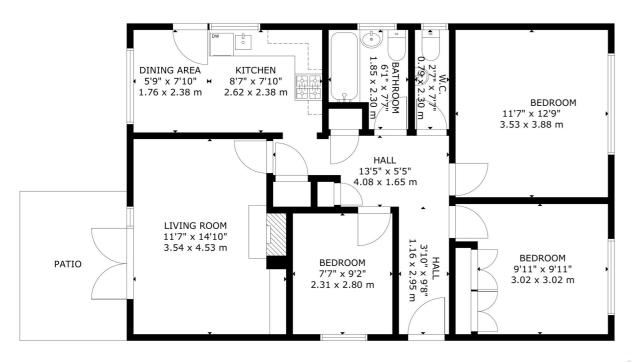

FLOOR

GROSS INTERNAL AREA TOTAL: 78 m²/835 sq.ft FLOOR 1: 78 m²/835 sq.ft IZE AND DIMENSIONS ARE APPROXIMATE, ACTUAL MAY VAR

### **ENTRANCE HALL**

**LIVING ROOM** 

KITCHEN/BREAKFAST ROOM

**BEDROOM** 

**BEDROOM** 

**BEDROOM** 

**BATHROOM** 