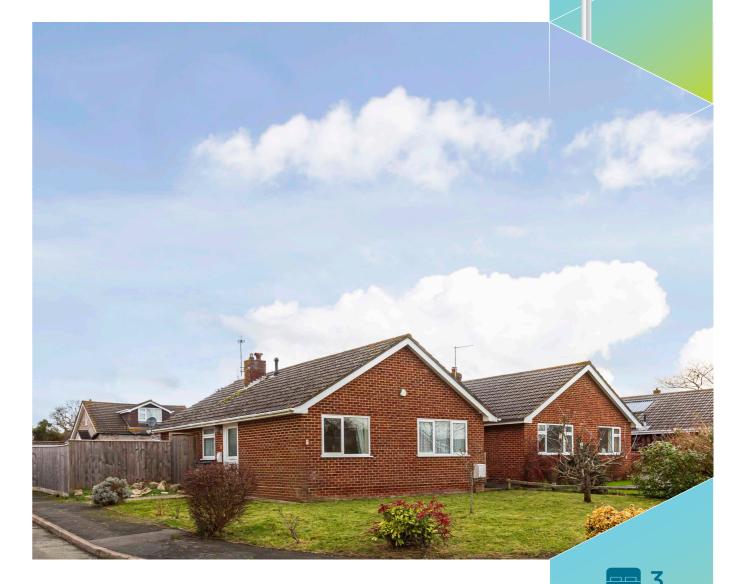

# Frys Close, Lytchett Matravers

Detached three bedroomed bungalow in Lytchett Matravers

Guide Price £375,000

## Guide Price £375,000

- detached three bedroomed bungalow enclosed rear garden
- VILLAGE LOCATION
- garage
- council tax band 'D' £2343pa corner plot
- no forward chain!
- · opportunity to improve

This detached, three bedroomed bungalow may be found on the corner plot of this popular cul de sac in the village of Lytchett Matravers. With an enclosed rear garden & garage, the bungalow gives the new owners the opportunity to modernise & improve to create a lovely family home for years to come! The property has double glazing throughout & gas central heating, & is offered for sale with no forward chain.