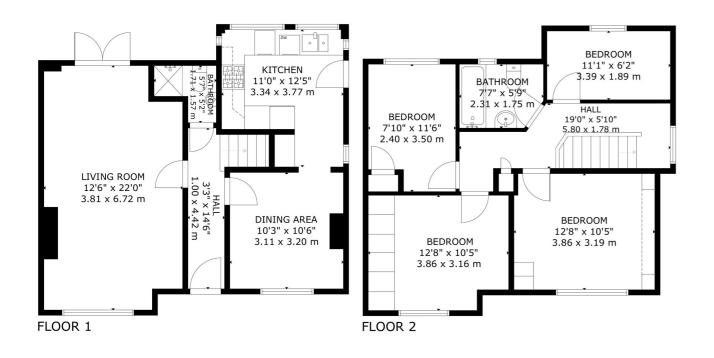

GROSS INTERNAL AREA TOTAL: 111 m²/1,186 sq.ft FLOOR 1: 56 m²/597 sq.ft, FLOOR 2: 55 m²/589 sq.ft

### **ENTRANCE HALL**

**Living room** 

**Dining room** 

Kitchen

**Cloakroom (with shower)** 

**Master bedroom** 

**Three further bedrooms** 

Family bathroom