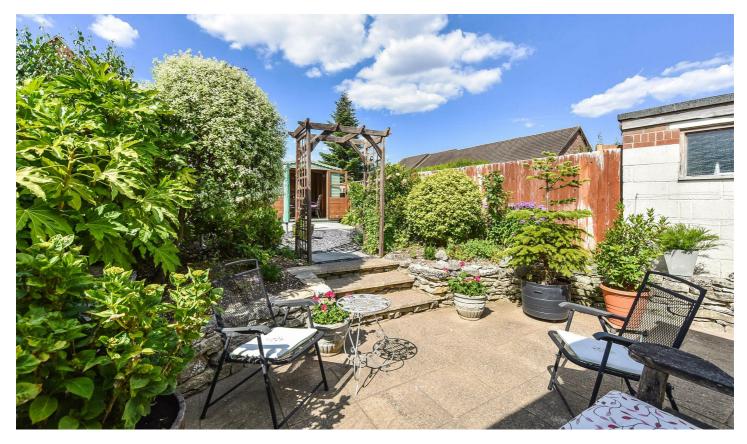

## PROPERTY DESCRIPTION BY Mr Guy Sommerville

A Spacious and Versatile Three-Bedroom Detached Family Home in the Sought-After Village of Charlton, Near Andover Situated in the popular village of Charlton on the outskirts of Andover, this well-presented three-bedroom detached family home offers spacious and flexible accommodation, ideal for modern family living. Extended to the rear, the property features a bright front-facing living room, a generous dining room, and a well-appointed kitchen/breakfast room with side-facing windows that flood the space with natural light. The ground floor also benefits from an inner hall leading to a versatile third reception room—perfect as a home office, playroom or snug—and a downstairs shower room. Upstairs, there are three good-sized bedrooms served by a refitted modern shower room, offering comfortable and practical family accommodation. Externally, the property offers driveway parking to the front for two vehicles. The rear garden is of a good size and designed for low maintenance, featuring a summer house, a large workshop, and an additional shed—ideal for those needing extra storage or hobby space. This attractive home is well located for local amenities, schools, and access into Andover, with excellent transport links nearby.