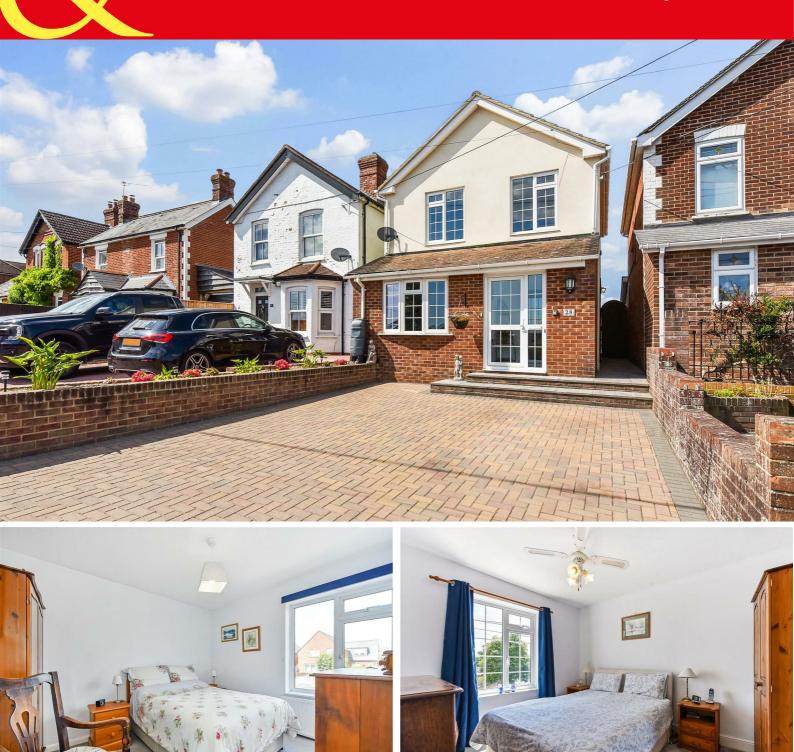

# 28 Foxcotte Road, Charlton Andover, Asking Price £465,000

## PROPERTY DESCRIPTION BY Mr Guy Sommerville

A Spacious and Versatile Three-Bedroom Detached Family Home in the Sought-After Village of Charlton, Near Andover Situated in the popular village of Charlton on the outskirts of Andover, this well-presented three-bedroom detached family home offers spacious and flexible accommodation, ideal for modern family living. Extended to the rear, the property features a bright front-facing living room, a generous dining room, and a well-appointed kitchen/breakfast room with side-facing windows that flood the space with natural light. The ground floor also benefits from an inner hall leading to a versatile third reception room—perfect as a home office, playroom or snug—and a downstairs shower room. Upstairs, there are three good-sized bedrooms served by a refitted modern shower room, offering comfortable and practical family accommodation. Externally, the property offers driveway parking to the front for two vehicles. The rear garden is of a good size and designed for low maintenance, featuring a summer house, a large workshop, and an additional shed—ideal for those needing extra storage or hobby space. This attractive home is well located for local amenities, schools, and access into Andover, with excellent transport links nearby.