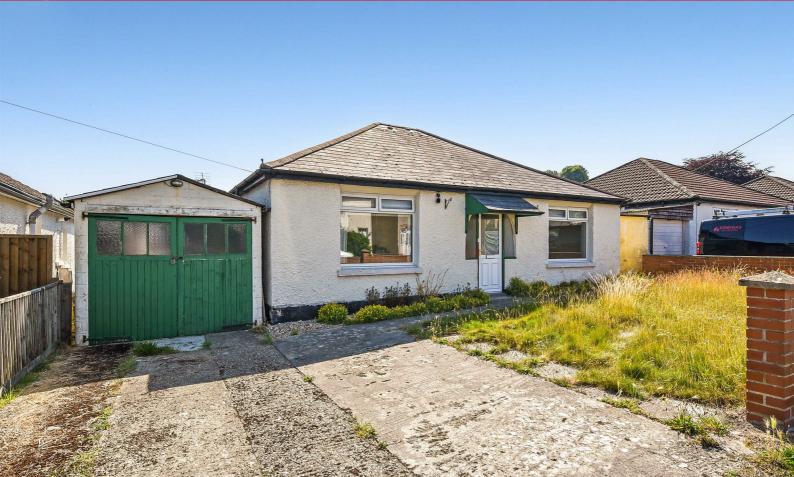

# 19 Dunmow Road, Andover, Guide Price £375,000

## PROPERTY DESCRIPTION BY Mr Ross Beeden

Graham & Co are pleased to offer to the market with no onward chain, a three bedroom detached bungalow in Dunmow road. In need of renovation, the accommodation comprises a hallway, three bedrooms, living room, conservatory, kitchen/diner and a family bathroom. Outside is a large laid to lawn garden, driveway and a single garage.