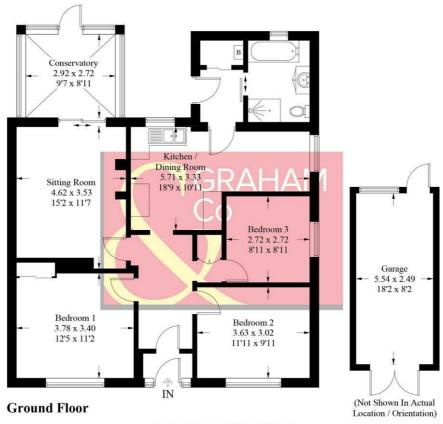

## **Dunmow Road, SP10**

Approximate Gross Internal Area = 96.4 sq m / 1038 sq ft Garage = 13.9 sq m / 150 sq ft Total = 110.3 sq m / 1188 sq ft

PRODUCED FOR GRAHAM AND CO

Whilst every attempt has been made to ensure the accuracy of the floorplan, measurements of doors, windows and rooms are approximate. These plans are for representation purposes only as defined by RICS Code of Measuring Practice and used as such by any prospective purchaser. © Emzo Marketing (ID1214995)