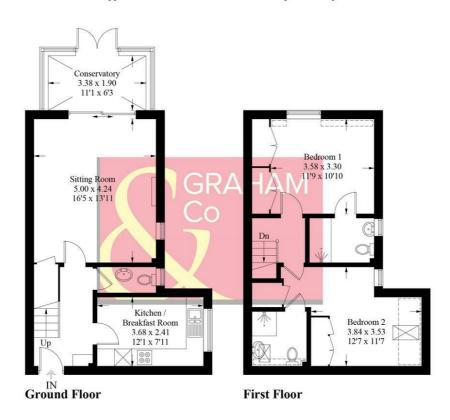

#### Carters Meadow, SP10

Approximate Gross Internal Area = 88.9 sq m / 957 sq ft

#### PRODUCED FOR GRAHAM AND CO

Whilst every attempt has been made to ensure the accuracy of the floorplan, measurements of doors, windows and rooms are approximate. These plans are for representation purposes only as defined by RICS Code of Measuring Practice and used as such by any prospective purchaser. © Emzo Marketing (ID1211938)