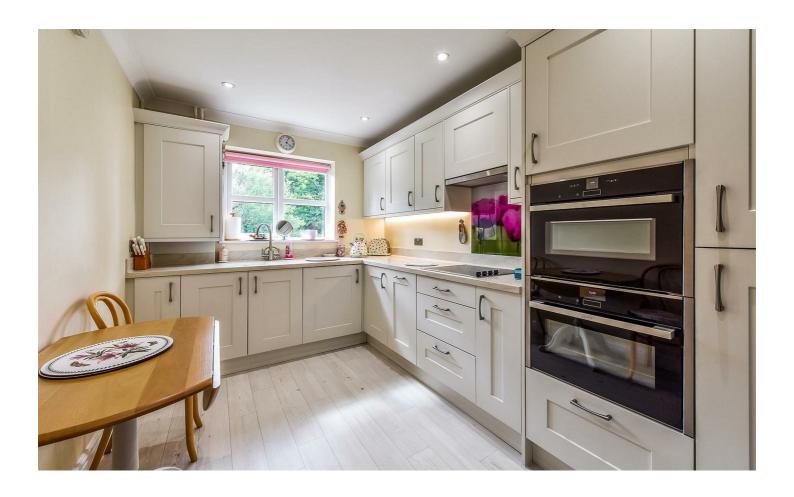

#### PROPERTY DESCRIPTION BY Mr Guy Sommerville

Delightful Two-Bedroom Cottage in Carters Meadow – Retirement Living with Views over Charlton Lakes Situated in one of the most desirable positions within the sought-after Carters Meadow retirement development, this charming two-bedroom cottage offers peaceful living in beautifully maintained surroundings, with views across Charlton Lakes. The property is thoughtfully designed and tastefully presented, featuring a bright and airy conservatory that opens directly onto the communal gardens – an ideal space for relaxing or entertaining. The sitting room also enjoys plenty of natural light, with a window to the side and French doors leading into the conservatory, creating a seamless flow throughout the living space. The well-appointed kitchen benefits from modern fittings and a side-facing window, while a downstairs cloakroom adds extra practicality. Upstairs, both bedrooms are generous doubles and each has the luxury of its own en-suite bathroom, offering privacy and comfort for residents and guests alike. Carters Meadow is a welcoming retirement community, conveniently located for the local amenities in Charlton, including Tesco Express, a Post Office, village pub, and a convenience shop – all just a short walk away. This lovely home is offered with no onward chain and presents a wonderful opportunity for those seeking a tranquil lifestyle in a friendly and well-cared-for setting.